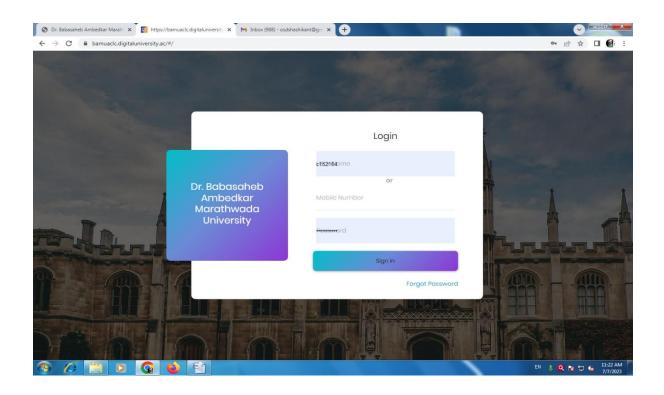

### SCREEN SHOTS OF USER INTERFACES

**TALLY: ERP – Finance Record Management** 