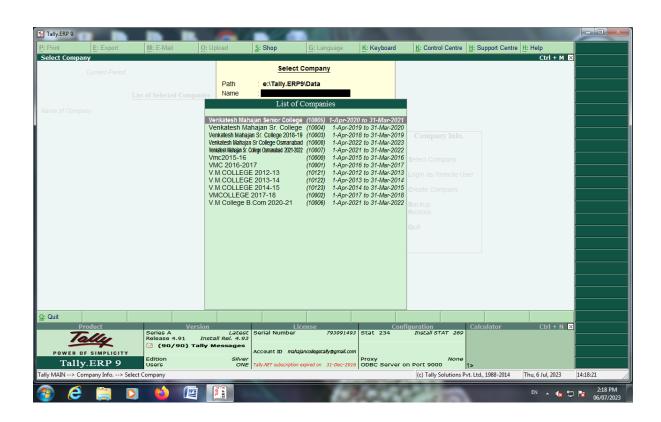

### SCREEN SHOTS OF USER INTERFACES

**TALLY: ERP – Finance Record Management** 