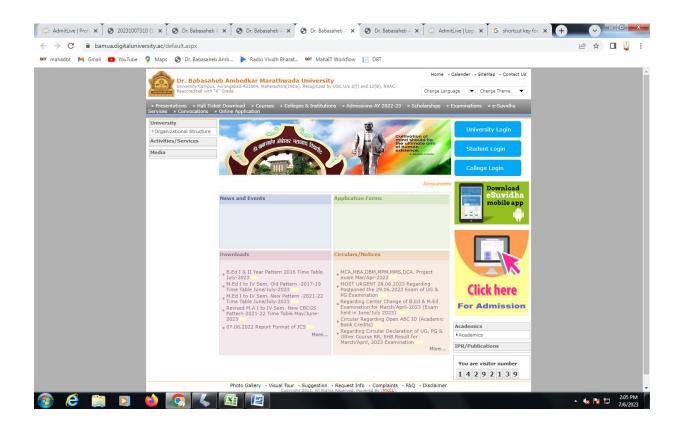

# **Student Admission and Support MKCL**

# ा crita हिलाई ज्ञान साधना ॥

# VENKATESH MAHAJAN SENIOR COLLEGE, OSMANABAD

# Re-Accredited with 'B Grade' by NAAC

Affiliated to Dr. Babasaheb Ambedkar Marathwada University, Aurangabad (M.S.).

### **SCREEN SHOTS OF USER INTERFACES**