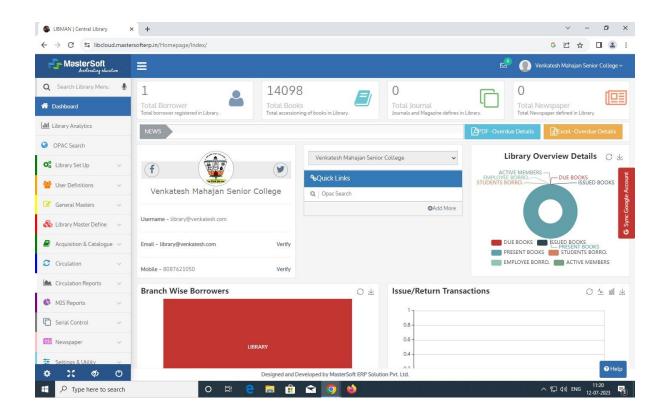

र्थ जान साधना ॥

# VENKATESH MAHAJAN SENIOR COLLEGE, OSMANABAD

# Re-Accredited with 'B Grade' by NAAC

Affiliated to Dr. Babasaheb Ambedkar Marathwada University, Aurangabad (M.S.).

### SCREEN SHOTS OF USER INTERFACES

**College Website** 



# Venkatesh Mahajan Senior College

Samarth Nagar, Sanja Road, Osmanabd-413501 Affiliated to Dr. Babasaheb Ambedkar Marathwada University, Aurangabad NAAC Re-Acceditated with 'B' Grade

HOME ABOUTUS COURSES DEPARTMENTS STUDENT CORNER EVENTS NAAC RESEARCH ALUMNI FEEDBACK









# ा eritor हिलाई जान साधना ॥

# VENKATESH MAHAJAN SENIOR COLLEGE, OSMANABAD

# Re-Accredited with 'B Grade' by NAAC

Affiliated to Dr. Babasaheb Ambedkar Marathwada University, Aurangabad (M.S.).

### SCREEN SHOTS OF USER INTERFACES

# **Master Soft ERP for Library Usage**











# Re-Accredited with 'B Grade' by NAAC

Affiliated to Dr. Babasaheb Ambedkar Marathwada University, Aurangabad (M.S.).

## SCREEN SHOTS OF USER INTERFACES

# **Master Soft ERP for Library Usage**





# ा लोक हितार्थ जान साधना ॥

# VENKATESH MAHAJAN SENIOR COLLEGE, OSMANABAD

# Re-Accredited with 'B Grade' by NAAC

Affiliated to Dr. Babasaheb Ambedkar Marathwada University, Aurangabad (M.S.).

### SCREEN SHOTS OF USER INTERFACES

# **Student Admission and Support MKCL**









# ा crita हिलाई ज्ञान साधना ॥

# VENKATESH MAHAJAN SENIOR COLLEGE, OSMANABAD

# Re-Accredited with 'B Grade' by NAAC

Affiliated to Dr. Babasaheb Ambedkar Marathwada University, Aurangabad (M.S.).

### **SCREEN SHOTS OF USER INTERFACES**

# **Student Admission and Support MKCL**











# Re-Accredited