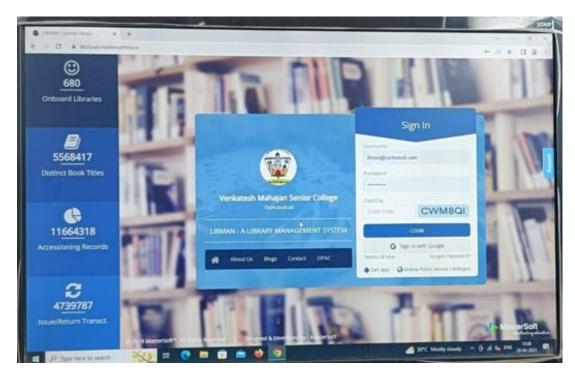

# **Master Soft ERP for Library Usage**

# Re-Accredited with 'B Grade' by NAAC

Affiliated to Dr. Babasaheb Ambedkar Marathwada University, Aurangabad (M.S.).

## SCREEN SHOTS OF USER INTERFACES