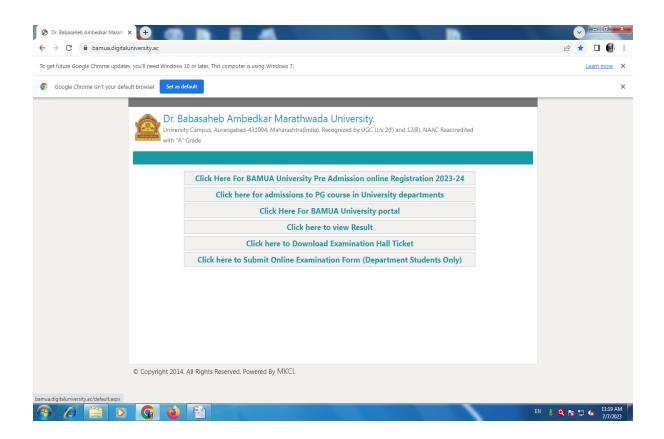

PRINCIPAL
Venkatesh Mahajan Senior College,
Osmanabad 413501



# Re-Accredited with 'B Grade' by NAAC

Affiliated to Dr. Babasaheb Ambedkar Marathwada University, Aurangabad (M.S.).

## SCREEN SHOTS OF USER INTERFACES











# Re-Accredited with 'B Grade' by NAAC

Affiliated to Dr. Babasaheb Ambedkar Marathwada University, Aurangabad (M.S.).

## SCREEN SHOTS OF USER INTERFACES











# Re-Accredited with 'B Grade' by NAAC

Affiliated to Dr. Babasaheb Ambedkar Marathwada University, Aurangabad (M.S.).

### SCREEN SHOTS OF USER INTERFACES









# ॥ लोक दिलावं जान साराना ॥

# VENKATESH MAHAJAN SENIOR COLLEGE, OSMANABAD

# Re-Accredited with 'B Grade' by NAAC

Affiliated to Dr. Babasaheb Ambedkar Marathwada University, Aurangabad (M.S.).

### SCREEN SHOTS OF USER INTERFACES









# ा लोक हितार्थ जान साधना ॥

# VENKATESH MAHAJAN SENIOR COLLEGE, OSMANABAD

# Re-Accredited with 'B Grade' by NAAC

Affiliated to Dr. Babasaheb Ambedkar Marathwada University, Aurangabad (M.S.).

# **SCREEN SHOTS OF USER INTERFACES**











# Re-Accredited with 'B Grade' by NAAC

Affiliated to Dr. Babasaheb Ambedkar Marathwada University, Aurangabad (M.S.).

### SCREEN SHOTS OF USER INTERFACES











# Re-Accredited with 'B Grade' by NAAC

Affiliated to Dr. Babasaheb Ambedkar Marathwada University, Aurangabad (M.S.).

## SCREEN SHOTS OF USER INTERFACES











# Re-Accredited with 'B Grade' by NAAC

Affiliated to Dr. Babasaheb Ambedkar Marathwada University, Aurangabad (M.S.).

### **SCREEN SHOTS OF USER INTERFACES**

## WhatsApp group of students