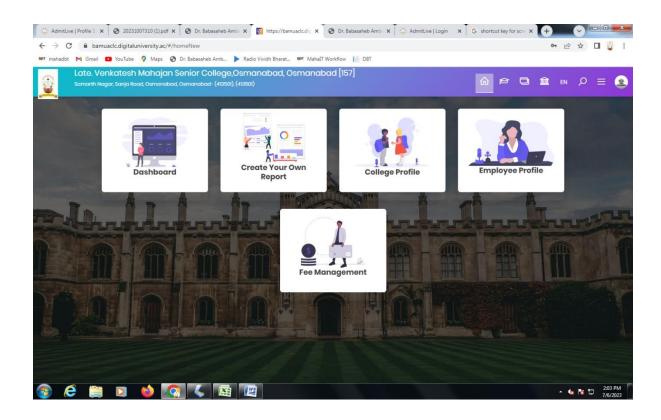

### SCREEN SHOTS OF USER INTERFACES

**TALLY: ERP – Finance Record Management** 

## SCREEN SHOTS OF USER INTERFACES

### SCREEN SHOTS OF USER INTERFACES

**College Website** 

### SCREEN SHOTS OF USER INTERFACES

### **SCREEN SHOTS OF USER INTERFACES**

# SCREEN SHOTS OF USER INTERFACES

# **SCREEN SHOTS OF USER INTERFACES**