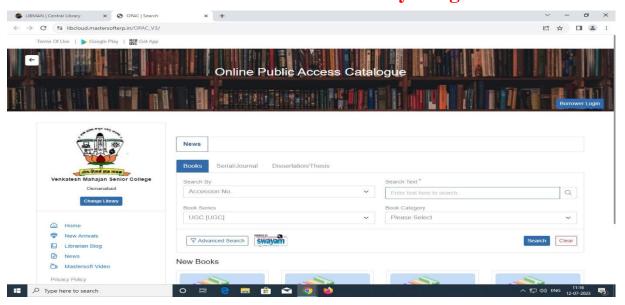

# **Master Soft ERP for Library Usage**

# Re-Accredited with 'B Grade' by NAAC

Affiliated to Dr. Babasaheb Ambedkar Marathwada University, Aurangabad (M.S.).

## SCREEN SHOTS OF USER INTERFACES