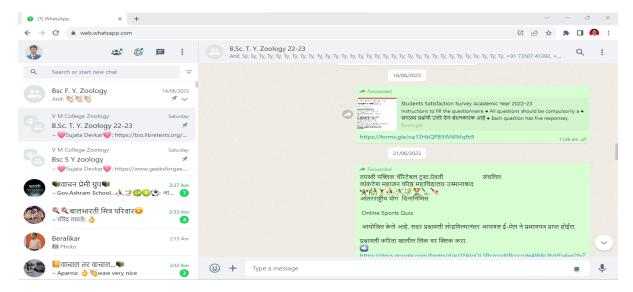

S OF USER INTERFACES









# ा लोक हितार्थ जान साधना ॥

# VENKATESH MAHAJAN SENIOR COLLEGE, OSMANABAD

# Re-Accredited with 'B Grade' by NAAC

Affiliated to Dr. Babasaheb Ambedkar Marathwada University, Aurangabad (M.S.).

# **SCREEN SHOTS OF USER INTERFACES**











# Re-Accredited with 'B Grade' by NAAC

Affiliated to Dr. Babasaheb Ambedkar Marathwada University, Aurangabad (M.S.).

### SCREEN SHOTS OF USER INTERFACES











# Re-Accredited with 'B Grade' by NAAC

Affiliated to Dr. Babasaheb Ambedkar Marathwada University, Aurangabad (M.S.).

## SCREEN SHOTS OF USER INTERFACES











# Re-Accredited with 'B Grade' by NAAC

Affiliated to Dr. Babasaheb Ambedkar Marathwada University, Aurangabad (M.S.).

### **SCREEN SHOTS OF USER INTERFACES**

## WhatsApp group of students