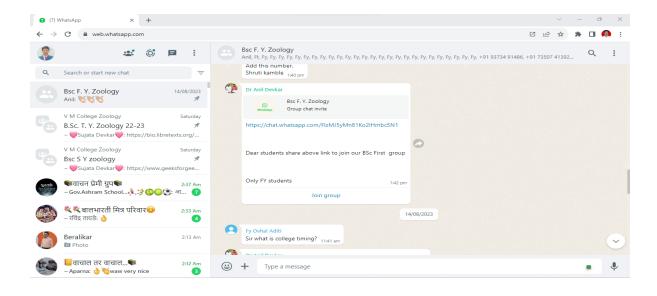

OF USER INTERFACES









# ा लोक हितार्थ जान साधना ॥

# VENKATESH MAHAJAN SENIOR COLLEGE, OSMANABAD

# Re-Accredited with 'B Grade' by NAAC

Affiliated to Dr. Babasaheb Ambedkar Marathwada University, Aurangabad (M.S.).

# **SCREEN SHOTS OF USER INTERFACES**











# Re-Accredited with 'B Grade' by NAAC

Affiliated to Dr. Babasaheb Ambedkar Marathwada University, Aurangabad (M.S.).

### SCREEN SHOTS OF USER INTERFACES











# Re-Accredited with 'B Grade' by NAAC

Affiliated to Dr. Babasaheb Ambedkar Marathwada University, Aurangabad (M.S.).

## SCREEN SHOTS OF USER INTERFACES











# Re-Accredited with 'B Grade' by NAAC

Affiliated to Dr. Babasaheb Ambedkar Marathwada University, Aurangabad (M.S.).

### **SCREEN SHOTS OF USER INTERFACES**

## WhatsApp group of students