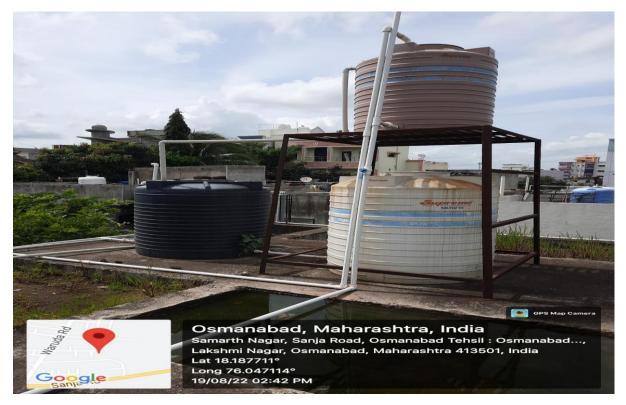

Affiliated to Dr. Babasaheb Ambedkar Marathwada University, Aurangabad.

# **7.1.2**. The Institution has Geo-tagged Photographs of Physical facilities,

### Solar Panel is installed on the roof of Institute Building





#### SOLAR WATER HEATER INSTALLATION AT GIRLS HOSTEL





#### TANKS FOR WATER



#### LED TUBES





#### **LED BULB**



# 



**Dustbins in the Botany Laboratory** 

## Solid Waste Management (Main dustbin )



## **Dustbins in Microbiology Laboratory**





**Dustbins in Chemistry Laboratory** 



Liquid Waste from Microbiology Laboratory

## **R.O. SYSTEM**





**RAIN WATER HARVESTING** 

#### **RAIN WATER HARVESTING**



#### **BORE WELL**





**CONSTRUCTION OF TANK** 





DISTRIBUTION SYSTEM IN THE CAMPUS



**BORE WEL** 



# **Restricted entry of automobile**





Pedestrian Friendly pathways at the entry of Campus

Ban on use of Plastic



**Board "Say No To Plastic "on the premise of Campus** 

Landscaping with trees and plan







# Ramps







## WASHROOMS

### PHYSICAL FACILITIES

Timin

# 💽 GPS Map Camera



# Osmanabad, Maharashtra, India

Samarth