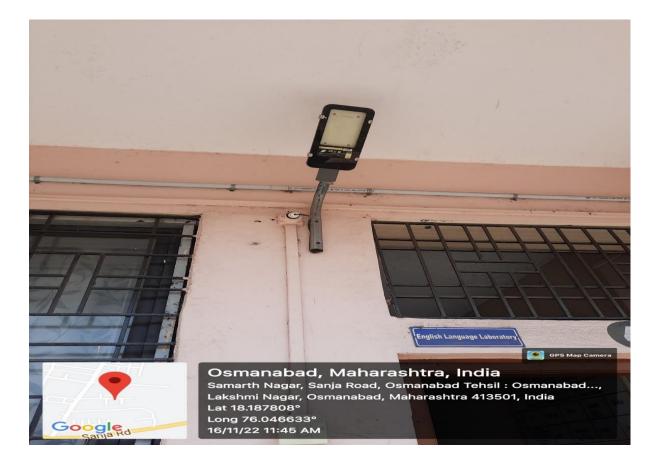

Affiliated to Dr. Babasaheb Ambedkar Marathwada University, Aurangabad.

# **7.1.2**. The Institution has Geo-tagged Photographs of Physical facilities,

### Solar Panel is installed on the roof of Institute Building





#### SOLAR WATER HEATER INSTALLATION AT GIRLS HOSTEL





#### TANKS FOR WATER



#### LED TUBES





#### **LED BULB**



# 



**Dustbins in the Botany Laboratory** 

## Solid Waste Management (Main dustbin )



## **Dustbins in Microbiology Laboratory**





**Dustbins in Chemistry Laboratory** 



Liquid Waste from Microbiology Laboratory

## **R.O. SYSTEM**





**RAIN WATER HARVESTING** 

#### **RAIN WATER HARVESTING**



#### **BORE WELL**





**CONSTRUCTION OF TANK** 





DISTRIBUTION SYSTEM IN THE CAMPUS



**BORE WEL** 



# **Restricted entry of automobile**





Pedestrian Friendly pathways at the entry of Campus

Ban on use of Plastic



**Board "Say No To Plastic "on the premise of Campus** 

Landscaping with trees and plan







# Ramps







## WASHROOMS

### PHYSICAL FACILITIES

Timin

# 💽 GPS Map Camera



# Osmanabad, Maharashtra, India

Samarth Nagar, Sanja Road