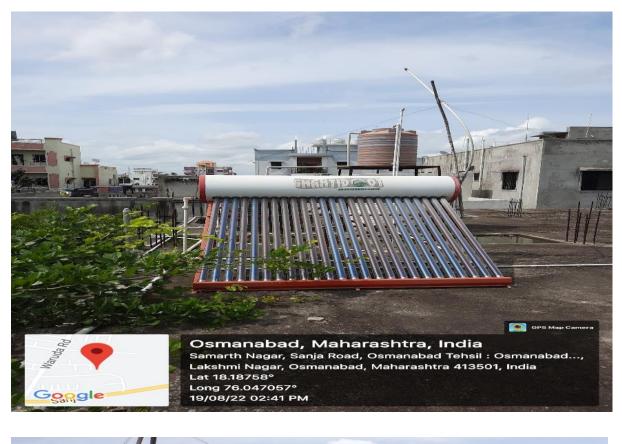

Affiliated to Dr. Babasaheb Ambedkar Marathwada University, Aurangabad.

# **7.1.2**. The Institution has Geo-tagged Photographs of Physical facilities,

### Solar Panel is installed on the roof of Institute Building





#### SOLAR WATER HEATER INSTALLATION AT GIRLS HOSTEL





#### TANKS FOR WATER



#### LED TUBES





#### **LED BULB**



# 



**Dustbins in the Botany Laboratory** 

## Solid Waste Management (Main dustbin )



## **Dustbins in Microbiology Laboratory**





**Dustbins in Chemistry Laboratory** 



Liquid Waste from Microbiology Laboratory

## **R.O. SYSTEM**





**RAIN WATER HARVESTING** 

#### **RAIN WATER HARVESTING**



#### **BORE WELL**





**CONSTRUCTION OF TANK** 





DISTRIBUTION SYSTEM IN THE CAMPUS



**BORE WEL** 



# **Restricted entry of automobile**





Pedestrian Friendly pathways at the entry of Campus

Ban on use of Plastic



**Board "Say No To Plastic "on the premise of Campus** 

Landscaping with trees and plan







# Ramps







## WASHROOMS

### PHYSICAL FACILITIES

Timin

# 💽 GPS Map Camera



# Osmanabad, M