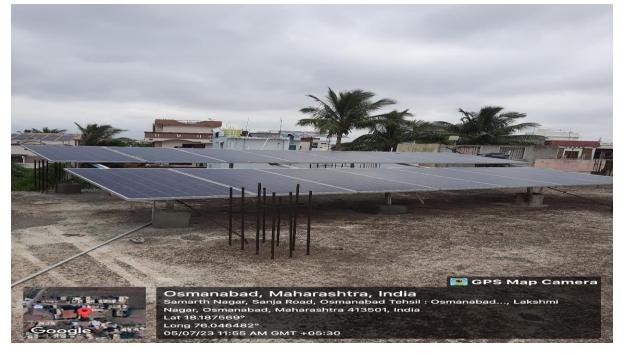

Affiliated to Dr. Babasaheb Ambedkar Marathwada University, Aurangabad.

# **7.1.2**. The Institution has Geo-tagged Photographs of Physical facilities,

### Solar Panel is installed on the roof of Institute Building





#### SOLAR WATER HEATER INSTALLATION AT GIRLS HOSTEL





#### TANKS FOR WATER



#### LED TUBES





#### **LED BULB**



# 



**Dustbins in the Botany Laboratory** 

## Solid Waste Management (Main dustbin )



## **Dustbins in Microbiology Laboratory**





**Dustbins in Chemistry Laboratory** 



Liquid Waste from Microbiology Laboratory

## **R.O. SYSTEM**





**RAIN WATER HARVESTING** 

#### **RAIN WATER HARVESTING**



#### **BORE WELL**





**CONSTRUCTION OF TANK** 





DISTRIBUTION SYSTEM IN THE CAMPUS



**BORE WEL** 



# **Restricted entry of automobile**





Pedestrian Friendly pathways at the entry of Campus

Ban on use of Plastic



**Board "Say No To Plastic "on the premise of Campus** 

Landscaping with trees and plan







# Ramps







## WASHROOMS

### PHYSIC