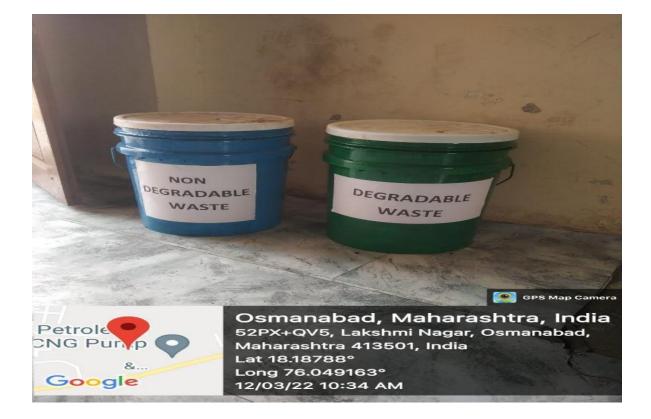

Affiliated to Dr. Babasaheb Ambedkar Marathwada University, Aurangabad.

# **7.1.2**. The Institution has Geo-tagged Photographs of Physical facilities,

### Solar Panel is installed on the roof of Institute Building





#### SOLAR WATER HEATER INSTALLATION AT GIRLS HOSTEL





#### TANKS FOR WATER



#### LED TUBES





#### **LED BULB**



# 



**Dustbins in the Botany Laboratory** 

## Solid Waste Management (Main dustbin )



## **Dustbins in Microbiology Laboratory**





**Dustbins in Chemistry Laboratory** 



Liquid Waste from Microbiology Laboratory

## **R.O. SYSTEM**





**RAIN WATER HARVESTING** 

#### **RAIN WATER HARVESTING**



#### **BORE WELL**





**CONSTRUCTION OF TANK** 





DISTRIBUTION SYSTEM IN THE CAMPUS



**BORE WEL** 



# **Restricted entry of automobile**





Pedestrian Friendly pathways at the entry of Campus

Ban on use of Plastic



**Board "Say No To Plastic "on the premise of Campus** 

Landscaping with trees and plan







# Ramps







## WASHROOMS

### PHYSICAL FACILITIES

Timin

# 💽 GPS Map Camera



# Osmanabad, Maharashtra, India

Samarth Nagar, Sanja Road, Osmanabad Tehsil : Osmanaba