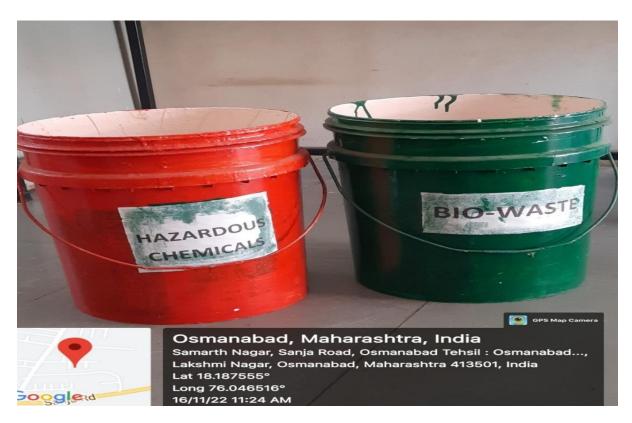

## **Dustbins in Microbiology Laboratory**

**Dustbins in Chemistry Laboratory** 

Liquid Waste from Microbiology Laboratory