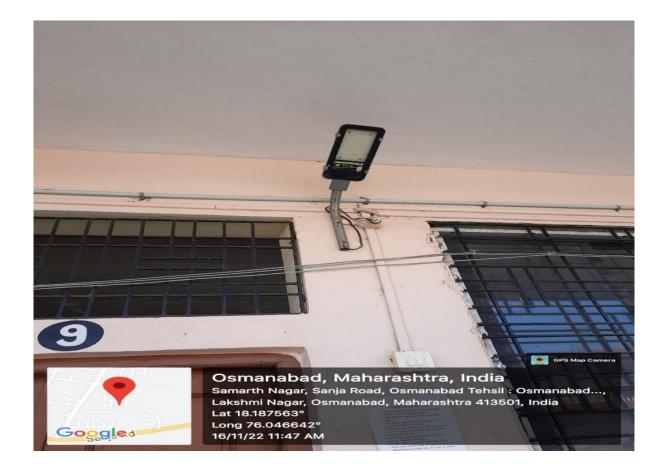

Affiliated to Dr. Babasaheb Ambedkar Marathwada University, Aurangabad.

# **7.1.2**. The Institution has Geo-tagged Photographs of Physical facilities,

### Solar Panel is installed on the roof of Institute Building





#### SOLAR WATER HEATER INSTALLATION AT GIRLS HOSTEL





#### TANKS FOR WATER



#### LED TUBES





#### **LED BULB**



# 



**Dustbins in the Botany Laboratory** 

## Solid Waste Management (Main dustbin )



## **Dustbins in Microbiology Laboratory**





**Dustbins in Chemistry Laboratory** 



Liquid Waste from Microbiology Laboratory

## **R.O. SYSTEM**





**RAIN WATER HARVESTING** 

#### **RAIN WATER HARVESTING**



#### **BORE WELL**





**CONSTRUCTION OF TANK** 





DISTRIBUTION SYSTEM IN THE CAMPUS



**BORE WEL** 



# **Restricted entry of automobile**





Pedestrian Friendly pathways at the entry of Campus

Ban on use of Plastic



**Board "Say No To Plastic "on the premise of Campus** 

Landscaping with trees and plan







# Ramps







## WASHROOMS

### PHYSICAL FACILITIES

Timin

# 💽 GPS Map Camera



# Osmanabad, Maharashtra, India

Samarth Nagar, Sanja Road,