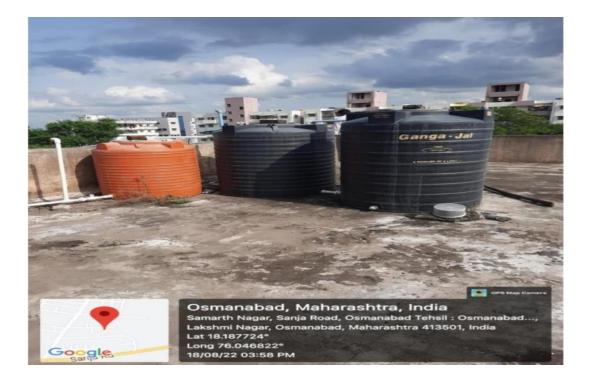

Affiliated to Dr. Babasaheb Ambedkar Marathwada University, Aurangabad.

# **7.1.2**. The Institution has Geo-tagged Photographs of Physical facilities,

### Solar Panel is installed on the roof of Institute Building





#### SOLAR WATER HEATER INSTALLATION AT GIRLS HOSTEL





#### TANKS FOR WATER



#### LED TUBES





#### **LED BULB**



# 



**Dustbins in the Botany Laboratory** 

## Solid Waste Management (Main dustbin )



## **Dustbins in Microbiology Laboratory**





**Dustbins in Chemistry Laboratory** 



Liquid Waste from Microbiology Laboratory

## **R.O. SYSTEM**





**RAIN WATER HARVESTING** 

#### **RAIN WATER HARVESTING**



#### **BORE WELL**





**CONSTRUCTION OF TANK** 





DISTRIBUTION SYSTEM IN THE CAMPUS



**BORE WEL** 



# **Restricted entry of automobile**





Pedestrian Friendly pathways at the entry of Campus

Ban on use of Plastic



**Board "Say No To Plastic "on the premise of Campus** 

Landscaping with trees and plan







# Ramps







## WASHROOMS

### PHYSICAL FACILITIES

Timin

# 💽 GPS Map Camera



# Osmanabad, Maharashtra, India

Samarth Nagar, Sanja Road, Osmanabad Tehsil : Osmanabad..., Lakshmi Nagar, Osmanabad, Maharashtra 413501, India Lat 18.187329° Long 76.0467° 03/08/23 11:10 AM GMT +05:30

# (wheelchair):

Ball Coordinator

Internal Quality Assurance Cell Venkatesh Mahajan Senior Cellege Osmanabad



PRINCIPAL Venkatesh Mahajan Senior College, Osmanabad 413501