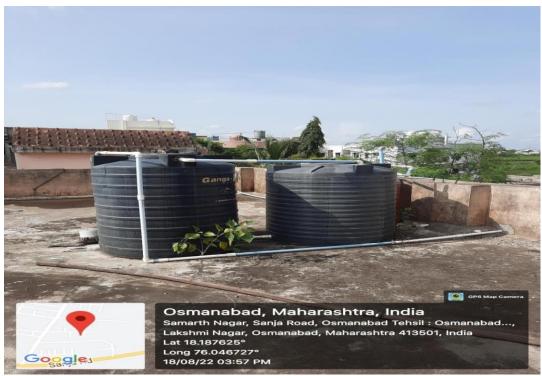

Affiliated to Dr. Babasaheb Ambedkar Marathwada University, Aurangabad.

# **7.1.2**. The Institution has Geo-tagged Photographs of Physical facilities,

### Solar Panel is installed on the roof of Institute Building





#### SOLAR WATER HEATER INSTALLATION AT GIRLS HOSTEL





#### TANKS FOR WATER



#### LED TUBES





#### **LED BULB**



# 



**Dustbins in the Botany Laboratory** 

## Solid Waste Management (Main dustbin )



## **Dustbins in Microbiology Laboratory**





**Dustbins in Chemistry Laboratory** 



Liquid Waste from Microbiology Laboratory

## **R.O. SYSTEM**





**RAIN WATER HARVESTING** 

#### **RAIN WATER HARVESTING**



#### **BORE WELL**





**CONSTRUCTION OF TANK** 





DISTRIBUTION SYSTEM IN THE CAMPUS



**BORE WEL** 



# **Restricted entry of automobile**





Pedestrian Friendly pathways at the entry of Campus

Ban on use of Plastic



**Board "Say No To Plastic "on the premise of Campus** 

Landscaping with trees and plan







# Ramps







## WASHROOMS

### PHYSICAL FACILITIES

Timin

# 💽 GPS Map Camera



# Osmanabad, Maharashtra, India

Samarth Nagar, Sanja Road, Osmanabad Tehsil : Osmanabad..., Lakshmi Nagar, Osmanabad, Maharashtra 413501, India Lat 18.187329° Long 76.0467° 03/08/23 11:10 AM GMT +05:30

# (wheelchair):

Ball Coordinator

Internal Quality Assurance Cell Venkatesh Mahajan Senior Cellege Osmanabad



PRINCIPAL Venkatesh Mahajan Senior College, Osmanabad 413501