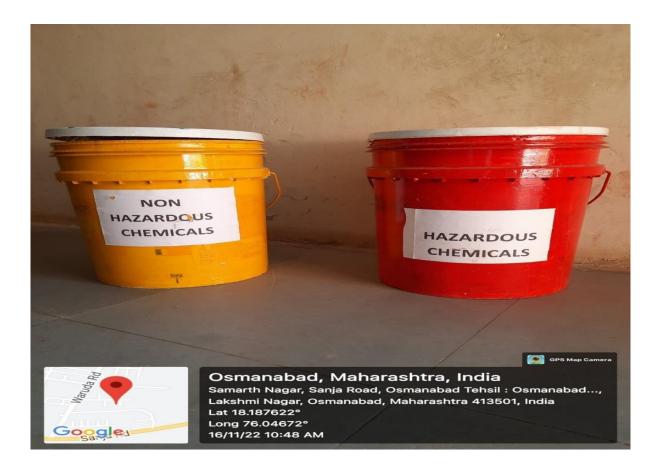

## **Dustbins in Microbiology Laboratory**

**Dustbins in Chemistry Laboratory** 

Liquid Waste from Microbiology Laboratory