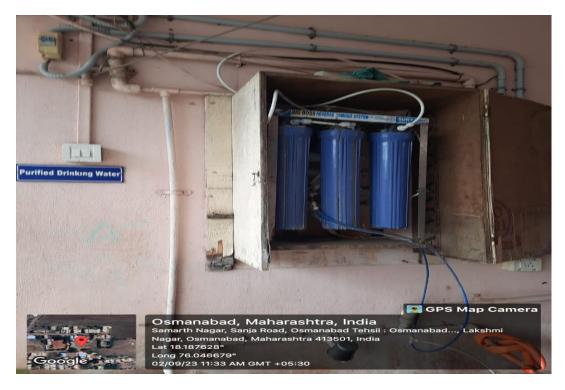

Affiliated to Dr. Babasaheb Ambedkar Marathwada University, Aurangabad.

# **7.1.2**. The Institution has Geo-tagged Photographs of Physical facilities,

### Solar Panel is installed on the roof of Institute Building





#### SOLAR WATER HEATER INSTALLATION AT GIRLS HOSTEL





#### TANKS FOR WATER



#### LED TUBES





#### **LED BULB**



# 



**Dustbins in the Botany Laboratory** 

## Solid Waste Management (Main dustbin )



## **Dustbins in Microbiology Laboratory**





**Dustbins in Chemistry Laboratory** 



Liquid Waste from Microbiology Laboratory

## **R.O. SYSTEM**





**RAIN WATER HARVESTING** 

#### **RAIN WATER HARVESTING**



#### **BORE WELL**





**CONSTRUCTION OF TANK** 





DISTRIBUTION SYSTEM IN THE CAMPUS



**BORE WEL** 



# **Restricted entry of automobile**





Pedestrian Friendly pathways at the entry of Campus

Ban on use of Plastic



**Board "Say No To Plastic "on the premise of Campus** 

Landscaping with trees and plan







# Ramps







## WASHROOMS

### PHYSICAL FACILITIES

Timin

# 💽 GPS Map Camera



# Osmanabad, Maharashtra, India

Samarth Nagar, Sanja Road, Osmanabad Tehsil : Osmanabad..., Lakshmi Nagar, Osmanabad, Maharashtra 413501, India Lat 18.187329° Long 76.0467° 03/08/23 11:10 AM GMT +05:30

# (wheelchair):

Ball Coordinator

Internal Quality Assurance Cell Venkatesh Mahajan Senior Cellege Osmanabad



PRINCIPAL