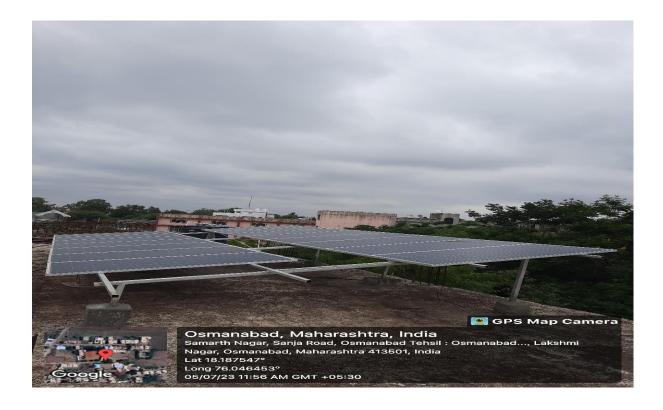

Affiliated to Dr. Babasaheb Ambedkar Marathwada University, Aurangabad.

# **7.1.2**. The Institution has Geo-tagged Photographs of Physical facilities,

### Solar Panel is installed on the roof of Institute Building





#### SOLAR WATER HEATER INSTALLATION AT GIRLS HOSTEL





#### TANKS FOR WATER



#### LED TUBES





#### **LED BULB**



# 



**Dustbins in the Botany Laboratory** 

## Solid Waste Management (Main dustbin )



## **Dustbins in Microbiology Laboratory**





**Dustbins in Chemistry Laboratory** 



Liquid Waste from Microbiology Laboratory

## **R.O. SYSTEM**





**RAIN WATER HARVESTING** 

#### **RAIN WATER HARVESTING**



#### **BORE WELL**





**CONSTRUCTION OF TANK** 





DISTRIBUTION SYSTEM IN THE CAMPUS



**BORE WEL** 



# **Restricted entry of automobile**





Pedestrian Friendly pathways at the entry of Campus

Ban on use of Plastic



**Board "Say No To Plastic "on the premise of Campus** 

Landscaping with trees and plan







# Ramps







## WASHROOMS

### PHYSICAL