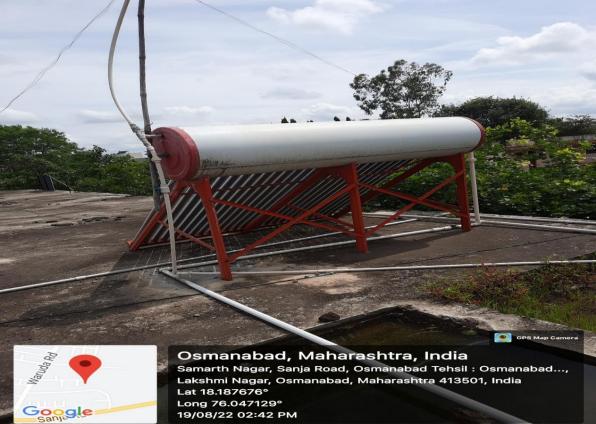

Affiliated to Dr. Babasaheb Ambedkar Marathwada University, Aurangabad.

# **7.1.2**. The Institution has Geo-tagged Photographs of Physical facilities,

### Solar Panel is installed on the roof of Institute Building





#### SOLAR WATER HEATER INSTALLATION AT GIRLS HOSTEL





#### TANKS FOR WATER



#### LED TUBES





#### **LED BULB**



# 



**Dustbins in the Botany Laboratory** 

## Solid Waste Management (Main dustbin )



## **Dustbins in Microbiology Laboratory**





**Dustbins in Chemistry Laboratory** 



Liquid Waste from Microbiology Laboratory

## **R.O. SYSTEM**





**RAIN WATER HARVESTING** 

#### **RAIN WATER HARVESTING**



#### **BORE WELL**





**CONSTRUCTION OF TANK** 





DISTRIBUTION SYSTEM IN THE CAMPUS



**BORE WEL** 



# **Restricted entry of automobile**





Pedestrian Friendly pathways at the entry of Campus

Ban on use of Plastic



**Board "Say No To Plastic "on the premise of Campus** 

Landscaping with trees and plan







# Ramps







## WASHROOMS

### PHYSICAL FACILITIES

Timin

# 💽 GPS Map Camera



# Osmanabad, Mah