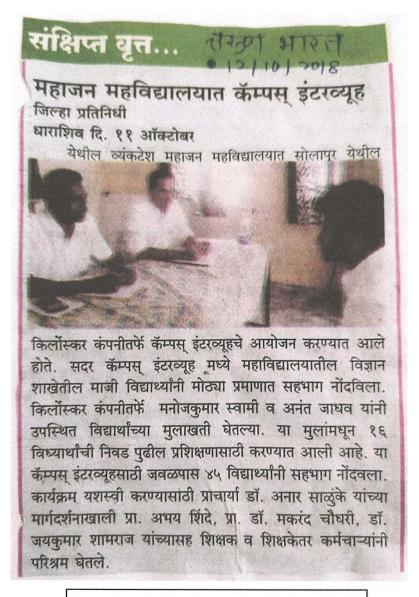

Screenshot of mobile indicating dissemination of job adds through Whatsapp.

On 11/10/2019- Campus Interview was organized by Kirloskar Ferrrous Industries Ltd Solapur. On this day 46 candidates has appeared in interview which included students of our college, R. P. College Osmanabad and PG students of Dr Babasaheb Ambedkar Marathwada University Sub Campus Osmanabad. 11 students have got selected in this interview.

News flashed in the regional news paper

#### महाजन महाविद्यालयात कम्पस मुलाखती

उस्मानाबाद : येथील व्यंकटेश महाजन महविद्यालयात सोलापूर येथील कंपनीच्या वतीने कॅम्पस इंटरव्ह्रू घेण्यात आला. यामध्ये मनोजकुमार स्वामी व अनंत जाधव यांनी विद्यार्थांच्या मुलाखती घेतल्या. यात ४५ विद्यार्थ्यांनी सहभाग नोंद्रविला होता. १६ विद्यार्थ्यांची निवड पुढील प्रशिक्षणासाठी करण्यात आली. कार्यक्रमासाठी प्राचार्या डॉ. अनार साळुंके यांच्या मार्गदर्शनाखाली प्रा. अभय शिंदे, प्रा. डॉ. मकरंद चौधरी, डॉ. जयकुमार शामराज, शिक्षक, कर्मचाऱ्यांनी परिश्रम घेतले.

#### महाजन महविद्यालयात कॅम्पस् इंटरव्यूह

जिल्हा प्रतिनिधी

धाराशिव दि. ११ ऑक्टोबर

किर्लोस्कर कंपनीतर्फे कॅम्पस् इंटरव्यूहचे आयोजन करण्यात आले होते. सदर कॅम्पस् इंटरव्यूह मध्ये महाविद्यालयातील विज्ञान शाखेतील माजी विद्यार्थ्यांनी मोठ्या प्रमाणात सहभाग नोंदविला. किर्लोस्कर कंपनीतर्फे मनोजकुमार स्वामी व अनंत जाधव यांनी उपस्थित विद्यार्थांच्या मुलाखती घेतल्या. या मुलांमधून १६ विध्यार्थांची निवड पुढील प्रशिक्षणासाठी करण्यात आली आहे. या कॅम्पस् इंटरव्यूहसाठी जवळपास ४५ विद्यार्थ्यांनी सहभाग नोंदवला. कार्यक्रम यशस्वी करण्यासाठी प्राचार्या डॉ. अनार साळुंके यांच्या मार्गदर्शनाखाली प्रा. अभय शिंदे, प्रा. डॉ. मकरंद चौधरी, डॉ. जयकुमार शामराज यांच्यासह शिक्षक व शिक्षकेतर कर्मचाऱ्यांनी परिश्रम घेतले.

#### महाजन महाविद्यालयातील कॅम्पस मुलाखतीतून १६ विद्यार्थ्यांची निवड

प्रतिनिधी | उस्मानाबाद

येथील व्यंकटेश महाजून महविद्यालयात सोलापूर येथील किलोंस्कर कंपनीच्या वतीने कॅम्पस मुलाखतीचे आयोजन करण्यात आले होते. विज्ञान शाखेतील माजी विद्यार्थ्यांनी मोठ्या प्रमाणात सहभाग नोंदिवला. किलोंस्कर कंपनीतर्फे मनोजकुमार स्वामी व अनंत जाधव यांनी विद्यार्थ्यांच्या मुलाखती घेतल्या. या मुलांमधून १६ विद्यार्थ्यांच्या नवड पुढील प्रशिक्षणासाठी करण्यात आली आहे. या कॅम्पससाठी जवळपास ४५ विद्यार्थ्यांनी सहभाग नोंदवला होता. हा कार्यक्रम यशस्वी करण्यासाठी महाविद्यालयाच्या प्राचार्या डॉ. अनार साळुंके यांच्या मार्गदर्शनाखाली प्रा. अभय शिंदे, डॉ. मकरंद चौधरी, डॉ. जयकुमार शामराज यांच्यासह महाविद्यालयातील शिक्षक व शिक्षकेतर कर्मचाऱ्यांनी पुढाकार घेतला.