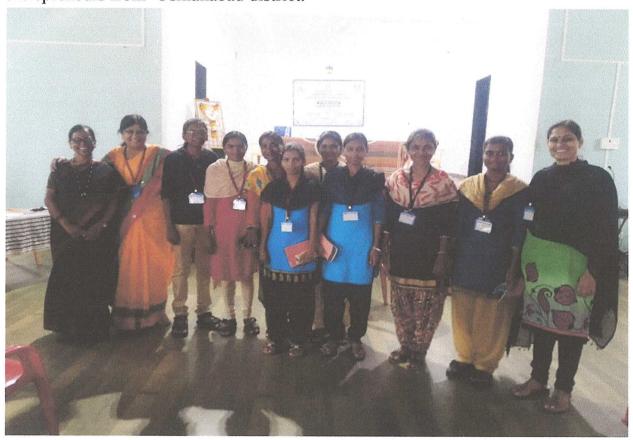

#### Annual Report 2018-19

On 15/07/2018 - Placemen cell in association with Udyogini Mahila Mandal Osmanabad and Laghu Udyog Bharati Osmanabad organized one day workshop "Amhi Udyogini" The purpose of the workshop was to develop entrepreneurship qualities among rural women and college students. The venue of workshop was MIDC hall Osmanabad which was suitable to women from rural area. On this day Mrs Anju Bajaj and shri Khite - member of Skill Development Wing of Laghu Udyog Bharati Osmanabad gave valuable speech to the audience present at the occasion. The day was marked by the felicitation of the successful women entrepreneurs from Osmanabad district.

Principal Dr. Anar Salunke, with faculty and Students during the workshop

shinde A. R. Plaement Cell

PRINCIPAL
Venkatesh Mahajan Senior College,
Osmanabad 413501

In the month of August one Year subscription of the Shivam Online Services Osmanabad is taken to get updates on the latest Government Job. This agency gives employment update on Whatsapp. The adds which are sent by the agency were circulated on Whatsapp group of Final year student and the alumni group **throughout the year**.