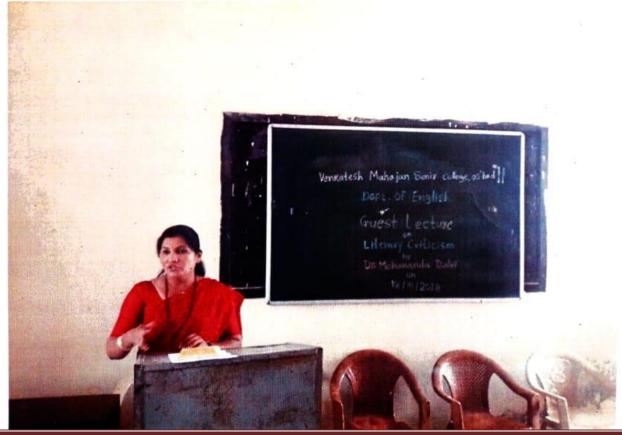

## Dr. Bamu Sub-Campus, Osmanabad

V. M. Senior Collage, Osmanabad and R. P. College, Osmanabad.

Organization of Lecture series of Dr. F. A. Siddiqui(Former Principal, Arts College Bidkin) organized in V. M. Senior College, Osmanabad.27, 28, 29<sup>th</sup> August 27, 2018