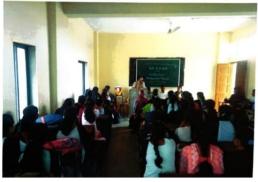

On the day second, Dr. Siddiqui was given a welcome and felicitation by Dr. Jawalikar J. D. On this day Dr. Siddiqui had thrown light on Shakespeare's King Lear and Macbeth. He explained some of the scenes in detail with actually reading the text and created the scenes before students. While describing the pathetic condition of Lear he actually mesmerized our students. By giving appropriate examples of the use of supernatural elements he created the picturesque images before the students.

# **Three Days Lecture series**

Second Day of the lecture Series: 1) Dr. Siddiqui involved in his lecture 2) Dr. Jawlikar mam welcomed Dr. Siddiqui

A senior Faculty Dr. Bonale Proposed a Vote of thanks, Dr. Siddigui, principal Dr. B. Anan Salunke, Dr. Mone on Student Africa kazi have expressed his opinion princes