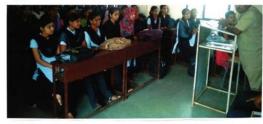

On the first day of the series Dr. Siddiqui Sir was given a warm welcome and felicitated by Dr. Banale A. R. Dr. Mane M. Y. introduced Dr. Siddiqui to students and faculty members. He began his lecture right from the Greek tragedy and drama. Explaining the beginning of the drama he gave examples of Mystery, Miracle and Morality plays. From the premises of church drama came out of the roads and spread through the theaters of the Europe. Then Dr. Siddiqui talked in detail about Aristotle's concept of tragedy, tragic hero and the rules of tragedy and comedy laid down by him.

On the day second, Dr. Siddiqui was given a welcome and felicitation by Dr. Jawalikar J. D. On this day Dr. Siddiqui had thrown light on Shakespeare's King Lear and Macbeth. He explained some of the scenes in detail with actually reading the text and created the scenes before students. While describing the pathetic condition of Lear he actually mesmerized our students. By giving appropriate examples of the use of supernatural elements he created the picturesque images before the students.