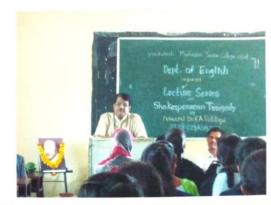

#### **Three Days Lecture series**

The dept. of English organized three days lecture series of former Principal Dr. F. A. Siddiqui Sir on 27, 28 and 29<sup>th</sup> August 2018. The topic for the series was "Shakespearean Tragedy".

On the first day of the series Dr. Siddiqui Sir was given a warm welcome and felicitated by Dr. Banale A. R. Dr. Mane M. Y. introduced Dr. Siddiqui to students and faculty members. He began his lecture right from the Greek tragedy and drama. Explaining the beginning of the drama he gave examples of Mystery, Miracle and Morality plays. From the premises of church drama came out of the roads and spread through the theaters of the Europe. Then Dr. Siddiqui talked in detail about Aristotle's concept of tragedy, tragic hero and the rules of tragedy and comedy laid down by him.