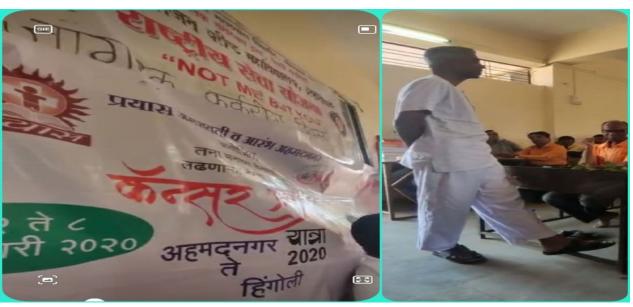

## **Cancer Awareness Programme 4/2/2018**

On 4<sup>th</sup> February, in relation with world cancer day, the department of NSS and College organized a poster presentation regarding cancer and its prevention, for the students in science block. The posters provide awareness among students, regarding the types of cancer, early symptoms, diagnostic methods and preventive methods, and motivate them to avoid habits that increase the risk of cancer.