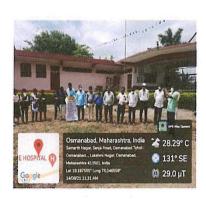

# International women's day Health check up camp (08/03/2023)

Guidance and Health Check up by Dr. Vikrant Rathod and all staff members of Govt. civil hospital.