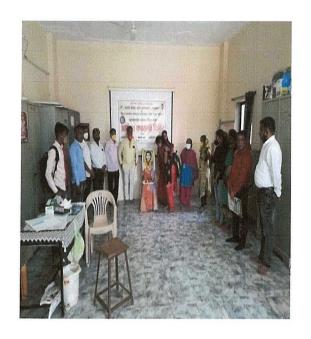

Health Check-up Camp was organized in the college by National Service Scheme department. This programme was inaugurated by Dr. Jyashree kulkarni (Head women's club VMSC), Mrs. Sangeeta Kale (President dharasur mahila federation). In this program Dr. Vikram Rathod, Shri. Nagesh Patil, Shri. Samadhan Navale (all staff members govt. Civil hospital) was present in the college for the guidance and check up. The program started by lighting the lamp at the beginning.

The program was concluded by the principal of the college, Dr. Makarand choudhari. In his speeches he appealed to the college youth to stay away from this dreadful disease or illness. After this, the dignitaries who came to this place gave detailed answers to the questions asked by the students of the college. All their doubts were resolved here.