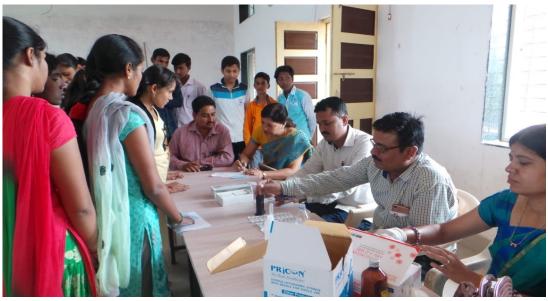

Check up included many tests like Random blood sugar, Blood pressure, Body mass Index, Bone mass, visceral fat, Body water, dental check up etc. About 152 faculties, staff from different departments and society people got benefited from the same. Venkatesh Mahajan Senior College Osmanabad always looks for ways and means to contribute to the societal causes and make a difference. It was a very successful initiative.

# International women's day Health check up camp (08/03/2023)

Guidance and Health Check up by Dr. Vikrant Rathod and all staff members of Govt. civil hospital.