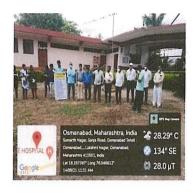

# International women's day Health check up camp (08/03/2023)

Venkatesh Mahajan Senior College Osmanabad organized a Free Health Check-up Camp on the occasion of International women's day at its campus. It was conducted in association with civil Hospital Health Experts osmanabad.

Health Check-up Camp was organized in the college by National Service Scheme department. This programme was inaugurated by Dr. Jyashree kulkarni (Head women's club VMSC), Mrs. Sangeeta Kale (President dharasur mahila federation). In this program Dr. Vikram Rathod, Shri. Nagesh Patil, Shri. Samadhan Navale (all staff members govt. Civil hospital) was present in the college for the guidance and check up. The program started by lighting the lamp at the beginning.

Check up included many tests like Random blood sugar, Blood pressure, Body mass Index, Bone mass, visceral fat, Body water, dental check up etc. About 152 faculties, staff from different departments and society people got benefited from the same. Venkatesh Mahajan Senior College Osmanabad always looks for ways and means to contribute to the societal causes and make a difference. It was a very successful initiative.