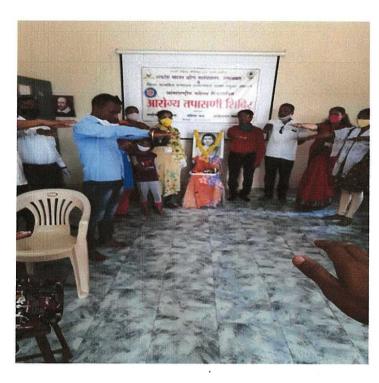

# International women's day Health check up camp (08/03/2023)

Venkatesh Mahajan Senior College Osmanabad organized a Free Health Check-up Camp on the occasion of International women's day at its campus. It was conducted in association with civil Hospital Health Experts osmanabad.

Health Check-up Camp was organized in the college by National Service Scheme department. This programme was inaugurated by Dr. Jyashree kulkarni (Head women's club VMSC), Mrs. Sangeeta Kale (President dharasur mahila federation). In this program Dr. Vikram Rathod, Shri. Nagesh Patil, Shri. Samadhan Navale (all staff members govt. Civil hospital) was present in the college for the guidance and check up. The program started by lighting the lamp at the beginning.

# International women's day Health check up camp (08/03/2023)

Inauguration of function by Mrs. Sangita Kale, Dr. Jayshree kulkarni, Dr. Makarand Choudhari and all.