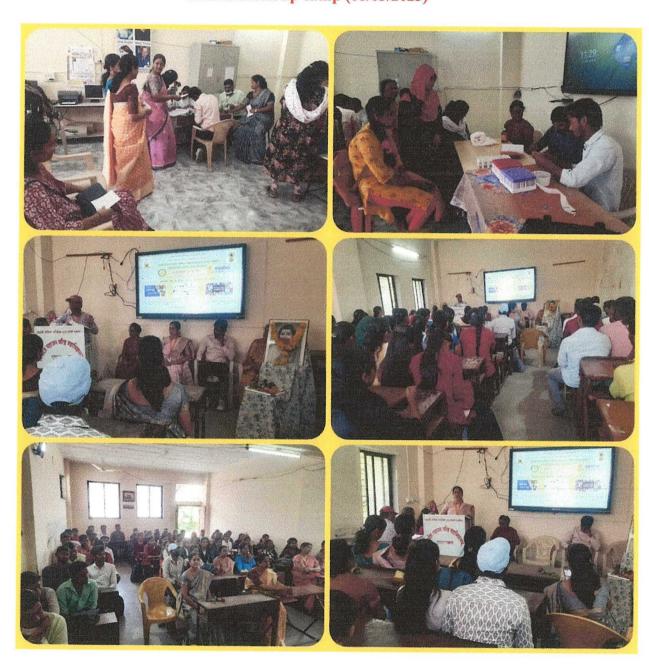

# International women's day Health check up camp (08/03/2023)

Venkatesh Mahajan Senior College Osmanabad organized a Free Health Check-up Camp on the occasion of International women's day at its campus. It was conducted in association with civil Hospital Health Experts osmanabad.

Health Check-up Camp was organized in the college by National Service Scheme department. This programme was inaugurated by Dr. Jyashree kulkarni (Head women's club VMSC), Mrs. Sangeeta Kale (President dharasur mahila federation). In this program Dr. Vikram Rathod, Shri. Nagesh Patil, Shri. Samadhan Navale (all staff members govt. Civil hospital) was present in the college for the guidance and check up. The program started by lighting the lamp at the beginning.

He explained the causes and causes of this disease. Mr. Prashant Karle then explained the five main causes of the disease. In it, he gave detailed information about the method of transmission of the disease and how to keep today's young generation away from the disease. He described the conditions of this disease all over the world in detail here. He instructed the youth on how to keep their behaviour pure so that all college students should stay away from the disease as there is no cure for the disease till date.

Check up included many tests like Random blood sugar, Blood pressure, Body mass Index, Bone mass, visceral fat, Body water, dental check up etc. About 152 faculties, staff from different departments and society people got benefited from the same. Venkatesh Mahajan Senior College Osmanabad always looks for ways and means to contribute to the societal causes and make a difference. It was a very successful initiative.

The program was concluded by the principal of the college, Dr. Makarand choudhari. In his speeches he appealed to the college youth to stay away from this dreadful disease or illness. After this, the dignitaries who came to this place gave detailed answers to the questions asked by the students of the college. All their doubts were resolved here.