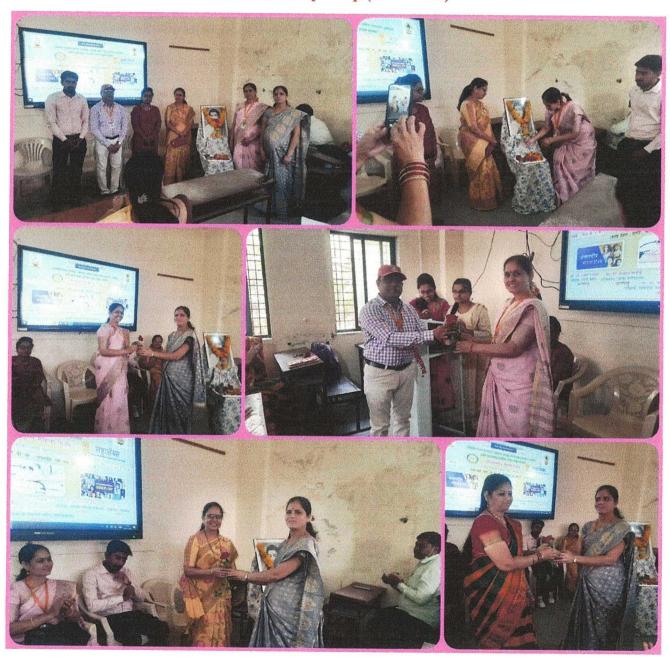

# International women's day Health check up camp (08/03/2023)

Venkatesh Mahajan Senior College Osmanabad organized a Free Health Check-up Camp on the occasion of International women's day at its campus. It was conducted in association with civil Hospital Health Experts osmanabad.

Health Check-up Camp was organized in the college by National Service Scheme department. This programme was inaugurated by Dr. Jyashree kulkarni (Head women's club VMSC), Mrs. Sangeeta Kale (President dharasur mahila federation). In this program Dr. Vikram Rathod, Shri. Nagesh Patil, Shri. Samadhan Navale (all staff members govt. Civil hospital) was present in the college for the guidance and check up. The program started by lighting the lamp at the beginning.

# International women's day Health check up camp (08/03/2023)

Inauguration of function by Mrs. Sangita Kale, Dr. Jayshree kulkarni, Dr. Makarand Choudhari and all.

# International women's day Health check up camp (08/03/2023)

Guidance and Health Check up by Dr. Vikrant Rathod and all staff members of Govt. civil hospital.

# International women's day Health check up camp (08/03/2023)

Health Check up by Dr. Vikrant Rathod and all staff members of Govt. civil hospital.