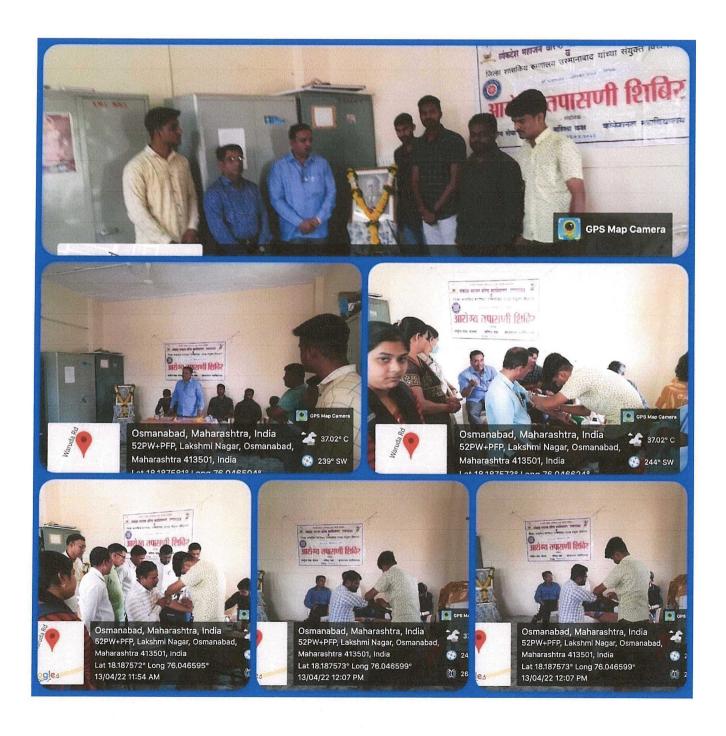

#### HEALTH CHECK UP AND HIV AWARENESS CAMP (13/04/2022)

## **CERTIFICATE**

This is to certify that the students and staff of Late. Venkatesh Mahajan Senior college, Osmanabad had joined one day blood checkup camp on 13<sup>th</sup> April 2022.

In this camp Complete blood count, Renal function test and Liver function tests were investigated.