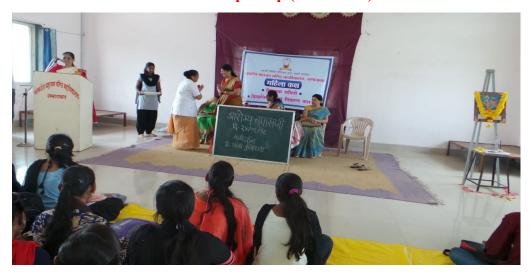

# International women's day Health check up camp (08/03/2023)

Venkatesh Mahajan Senior College Osmanabad organized a Free Health Check-up Camp on the occasion of International women's day at its campus. It was conducted in association with civil Hospital Health Experts osmanabad.

Health Check-up Camp was organized in the college by National Service Scheme department. This programme was inaugurated by Dr. Jyashree kulkarni (Head women's club VMSC), Mrs. Sangeeta Kale (President dharasur mahila federation). In this program Dr. Vikram Rathod, Shri. Nagesh Patil, Shri. Samadhan Navale (all staff members govt. Civil hospital) was present in the college for the guidance and check up. The program started by lighting the lamp at the beginning.

# International women's day Health check up camp (08/03/2023)

Inauguration of function by Mrs. Sangita Kale, Dr. Jayshree kulkarni, Dr. Makarand Choudhari and all.