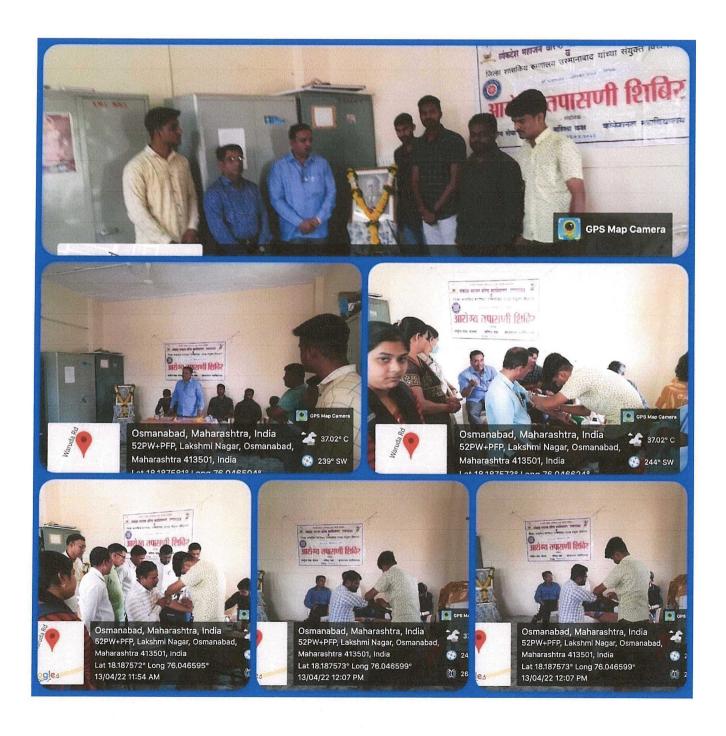

#### HEALTH CHECK UP AND HIV AWARENESS CAMP (10/12/2021& 13/04/2022)

Venkatesh Mahajan Senior College Osmanabad organized a Free Health Check-up Camp and HIV Awareness programme on 10<sup>th</sup> December 2021 at its campus. It was conducted in association with civil Hospital Osmanabad Family Health Experts.

Health Check-up Camp and HIV Awareness programme was organized in the college by National Service Scheme department. This programme was inaugurated by Dr. Abhay Shahapurkar (Member, college committee), Principal of the College Dr. Prashant Chowdhury Sir. In this program Dr. Vikram Rathod, Shri. Nagesh Patil, Shri. Samadhan Navale was present in the college for the guidance and check up. The program started by lighting the lamp at the beginning. Shri. Patil Nagesh (District civil Hospital) gave detailed information about AIDS.

He explained the causes and causes of this disease. Mr. Prashant Karle then explained the five main causes of the disease. In it, he gave detailed information about the method of transmission of the disease and how to keep today's young generation away from the disease. He described the conditions of this disease all over the world in detail here. He instructed the youth on how to keep their behavior pure so that all college students should stay away from the disease as there is no cure for the disease till date.

Check up included many tests like Random blood sugar, Blood pressure, Body mass Index, Bone mass, visceral fat, Body water, dental check up etc. About 56 faculties, staff from different Institutes & departments got benefited from the same. Venkatesh Mahajan Senior College Osmanabad always looks for ways and means to contribute to the societal causes and make a difference. It was a very successful initiative.

The program was concluded by the principal of the college, Dr. Prashant Chaudhary Sir. In his speeches he appealed to the college youth to stay away from this dreadful disease or illness. He also shared information on how to make changes in your lifestyle. Information leaflets on HIV / AIDS brought from the district hospital were distributed among the college students and staff. After this, the dignitaries who came to this place gave detailed answers to the questions asked by the students of the college. All their doubts were resolved here.

After this guidance program, the 43 students, professors and staff of the college were examined. Reports of all those examined were handed over to them within two days. Vote of thanks given by Programme Officer of National Service Scheme and District Coordinator Dr. Makarand Chaudhary.