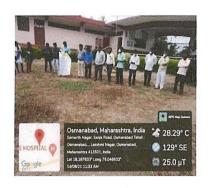

# International women's day Health check up camp (08/03/2023)

Venkatesh Mahajan Senior College Osmanabad organized a Free Health Check-up Camp on the occasion of International women's day at its campus. It was conducted in association with civil Hospital Health Experts osmanabad.

Health Check-up Camp was organized in the college by National Service Scheme department. This programme was inaugurated by Dr. Jyashree kulkarni (Head women's club VMSC), Mrs. Sangeeta Kale (President dharasur mahila federation). In this program Dr. Vikram Rathod, Shri. Nagesh Patil, Shri. Samadhan Navale (all staff members govt. Civil hospital) was present in the college for the guidance and check up. The program started by lighting the lamp at the beginning.

Check up included many tests like Random blood sugar, Blood pressure, Body mass Index, Bone mass, visceral fat, Body water, dental check up etc. About 152 faculties, staff from different departments and society people got benefited from the same. Venkatesh Mahajan Senior College Osmanabad always looks for ways and means to contribute to the societal causes and make a difference. It was a very successful initiative.