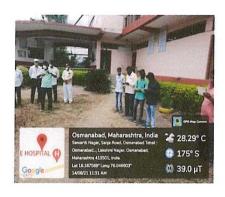

# International women's day Health check up camp (08/03/2023)

Inauguration of function by Mrs. Sangita Kale, Dr. Jayshree kulkarni, Dr. Makarand Choudhari and all.