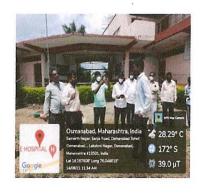

Health Check-up Camp was organized in the college by National Service Scheme department. This programme was inaugurated by Dr. Jyashree kulkarni (Head women's club VMSC), Mrs. Sangeeta Kale (President dharasur mahila federation). In this program Dr. Vikram Rathod, Shri. Nagesh Patil, Shri. Samadhan Navale (all staff members govt. Civil hospital) was present in the college for the guidance and check up. The program started by lighting the lamp at the beginning.

# International women's day Health check up camp (08/03/2023)

Guidance and Health Check up by Dr. Vikrant Rathod and all staff members of Govt. civil hospital.