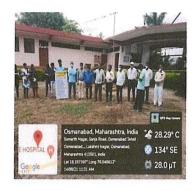

#### HEALTH CHECK UP AND HIV AWARENESS CAMP (10/12/2021& 13/04/2022)

Venkatesh Mahajan Senior College Osmanabad organized a Free Health Check-up Camp and HIV Awareness programme on 10<sup>th</sup> December 2021 at its campus. It was conducted in association with civil Hospital Osmanabad Family Health Experts.

Health Check-up Camp and HIV Awareness programme was organized in the college by National Service Scheme department. This programme was inaugurated by Dr. Abhay Shahapurkar (Member, college committee), Principal of the College Dr. Prashant Chowdhury Sir. In this program Dr. Vikram Rathod, Shri. Nagesh Patil, Shri. Samadhan Navale was present in the college for the guidance and check up. The program started by lighting the lamp at the beginning. Shri. Patil Nagesh (District civil Hospital) gave detailed information about AIDS.

Check up included many tests like Random blood sugar, Blood pressure, Body mass Index, Bone mass, visceral fat, Body water, dental check up etc. About 56 faculties, staff from different Institutes & departments got benefited from the same. Venkatesh Mahajan Senior College Osmanabad always looks for ways and means to contribute to the societal causes and make a difference. It was a very successful initiative.

After this guidance program, the 43 students, professors and staff of the college were examined. Reports of all those examined were handed over to them within two days. Vote of thanks given by Programme Officer of National Service Scheme and District Coordinator Dr. Makarand Chaudhary.