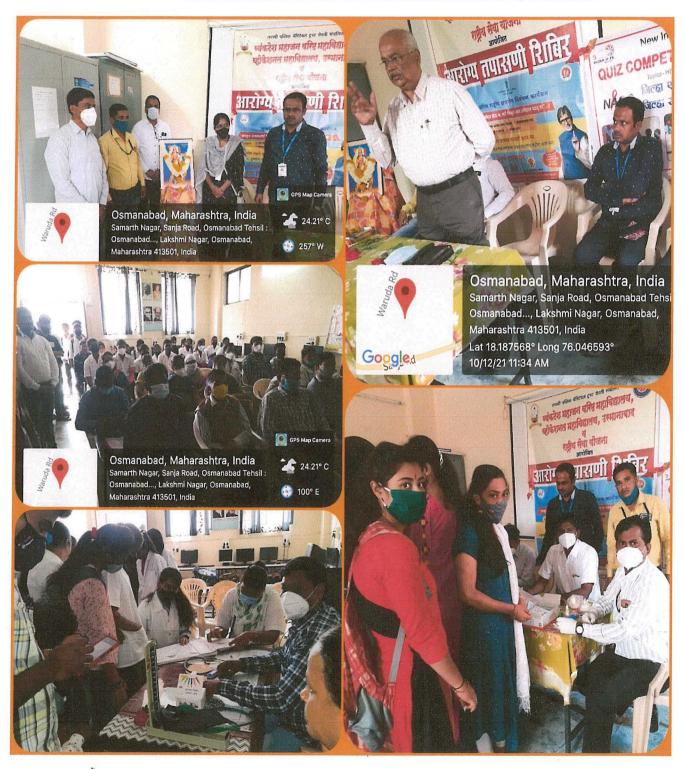

#### HEALTH CHECK UP AND HIV AWARENESS CAMP (10/12/2021& 13/04/2022)

Venkatesh Mahajan Senior College Osmanabad organized a Free Health Check-up Camp and HIV Awareness programme on 10<sup>th</sup> December 2021 at its campus. It was conducted in association with civil Hospital Osmanabad Family Health Experts.

Health Check-up Camp and HIV Awareness programme was organized in the college by National Service Scheme department. This programme was inaugurated by Dr. Abhay Shahapurkar (Member, college committee), Principal of the College Dr. Prashant Chowdhury Sir. In this program Dr. Vikram Rathod, Shri. Nagesh Patil, Shri. Samadhan Navale was present in the college for the guidance and check up. The program started by lighting the lamp at the beginning. Shri. Patil Nagesh (District civil Hospital) gave detailed information about AIDS.

He explained the causes and causes of this disease. Mr. Prashant Karle then explained the five main causes of the disease. In it, he gave detailed information about the method of transmission of the disease and how to keep today's young generation away from the disease. He described the conditions of this disease all over the world in detail here. He instructed the youth on how to keep their behavior pure so that all college students should stay away from the disease as there is no cure for the disease till date.

Check up included many tests like Random blood sugar, Blood pressure, Body mass Index, Bone mass, visceral fat, Body water, dental check up etc. About 56 faculties, staff from different Institutes & departments got benefited from the same. Venkatesh Mahajan Senior College Osmanabad always looks for ways and means to contribute to the societal causes and make a difference. It was a very successful initiative.