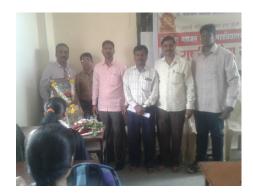

Health Check-up Camp was organized in the college by National Service Scheme department. This programme was inaugurated by Dr. Jyashree kulkarni (Head women's club VMSC), Mrs. Sangeeta Kale (President dharasur mahila federation). In this program Dr. Vikram Rathod, Shri. Nagesh Patil, Shri. Samadhan Navale (all staff members govt. Civil hospital) was present in the college for the guidance and check up. The program started by lighting the lamp at the beginning.

# International women's day Health check up camp (08/03/2023)

Inauguration of function by Mrs. Sangita Kale, Dr. Jayshree kulkarni, Dr. Makarand Choudhari and all.