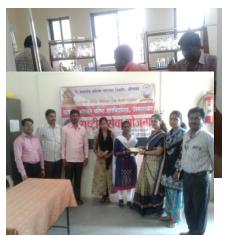

# International women's day Health check up camp (08/03/2023)

Guidance and Health Check up by Dr. Vikrant Rathod and all staff members of Govt. civil hospital.

# International women's day Health check up camp (08/03/2023)

Health Check up by Dr. Vikrant Rathod and all staff members of Govt. civil hospital.