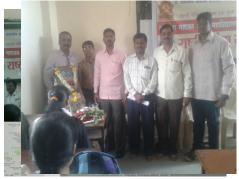

# International women's day Health check up camp (08/03/2023)

Venkatesh Mahajan Senior College Osmanabad organized a Free Health Check-up Camp on the occasion of International women's day at its campus. It was conducted in association with civil Hospital Health Experts osmanabad.

Health Check-up Camp was organized in the college by National Service Scheme department. This programme was inaugurated by Dr. Jyashree kulkarni (Head women's club VMSC), Mrs. Sangeeta Kale (President dharasur mahila federation). In this program Dr. Vikram Rathod, Shri. Nagesh Patil, Shri. Samadhan Navale (all staff members govt. Civil hospital) was present in the college for the guidance and check up. The program started by lighting the lamp at the beginning.

# International women's day Health check up camp (08/03/2023)

Guidance and Health Check up by Dr. Vikrant Rathod and all staff members of Govt. civil hospital.

# International women's day Health check up camp (08/03/2023)

Health Check up by Dr. Vikrant Rathod and all staff members of Govt. civil hospital.