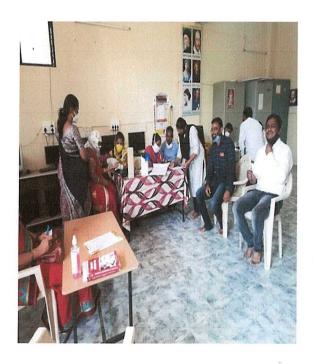

Check up included many tests like Random blood sugar, Blood pressure, Body mass Index, Bone mass, visceral fat, Body water, dental check up etc. About 152 faculties, staff from different departments and society people got benefited from the same. Venkatesh Mahajan Senior College Osmanabad always looks for ways and means to contribute to the societal causes and make a difference. It was a very successful initiative.

# International women's day Health check up camp (08/03/2023)

Guidance and Health Check up by Dr. Vikrant Rathod and all staff members of Govt. civil hospital.

# International women's day Health check up camp (08/03/2023)

Health Check up by Dr. Vikrant Rathod and all staff members of Govt. civil hospital.