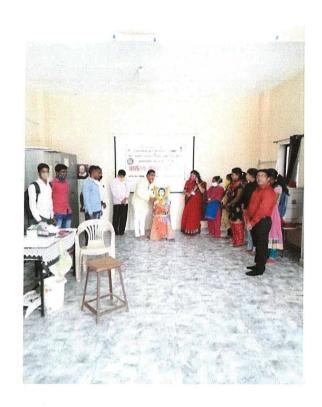

Health Check-up Camp was organized in the college by National Service Scheme department. This programme was inaugurated by Dr. Jyashree kulkarni (Head women's club VMSC), Mrs. Sangeeta Kale (President dharasur mahila federation). In this program Dr. Vikram Rathod, Shri. Nagesh Patil, Shri. Samadhan Navale (all staff members govt. Civil hospital) was present in the college for the guidance and check up. The program started by lighting the lamp at the beginning.

# International women's day Health check up camp (08/03/2023)

Inauguration of function by Mrs. Sangita Kale, Dr. Jayshree kulkarni, Dr. Makarand Choudhari and all.