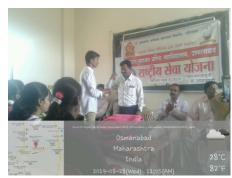

# International women's day Health check up camp (08/03/2023)

Inauguration of function by Mrs. Sangita Kale, Dr. Jayshree kulkarni, Dr. Makarand Choudhari and all.