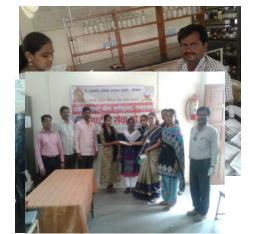

# International women's day Health check up camp (08/03/2023)

Guidance and Health Check up by Dr. Vikrant Rathod and all staff members of Govt. civil hospital.

# International women's day Health check up camp (08/03/2023)

Health Check up by Dr. Vikrant Rathod and all staff members of Govt. civil hospital.