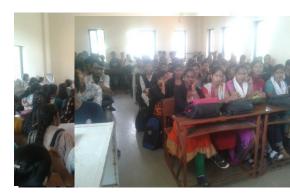

Health Check-up Camp was organized in the college by National Service Scheme department. This programme was inaugurated by Dr. Jyashree kulkarni (Head women's club VMSC), Mrs. Sangeeta Kale (President dharasur mahila federation). In this program Dr. Vikram Rathod, Shri. Nagesh Patil, Shri. Samadhan Navale (all staff members govt. Civil hospital) was present in the college for the guidance and check up. The program started by lighting the lamp at the beginning.

Check up included many tests like Random blood sugar, Blood pressure, Body mass Index, Bone mass, visceral fat, Body water, dental check up etc. About 152 faculties, staff from different departments and society people got benefited from the same. Venkatesh Mahajan Senior College Osmanabad always looks for ways and means to contribute to the societal causes and make a difference. It was a very successful initiative.