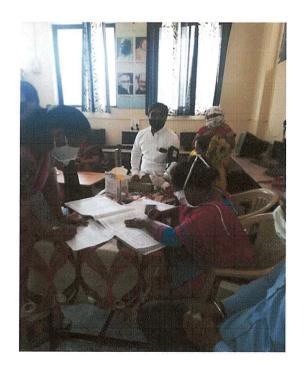

After this guidance program, the 152 students, professors and staff of the college were examined. Reports of all those examined were handed over to them within two days. Vote of thanks given by Programme Officer of National Service Scheme and District Coordinator Dr. Makarand Chaudhary.

After this guidance program, the 43 students, professors and staff of the college were examined. Reports of all those examined were handed over to them within two days. Vote of thanks given by Programme Officer of National Service Scheme and District Coordinator Dr. Makarand Chaudhary.