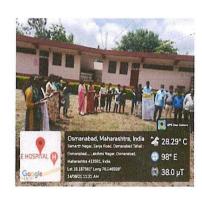

# International women's day Health check up camp (08/03/2023)

Inauguration of function by Mrs. Sangita Kale, Dr. Jayshree kulkarni, Dr. Makarand Choudhari and all.