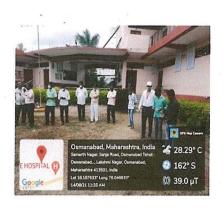

# International women's day Health check up camp (08/03/2023)

Health Check up by Dr. Vikrant Rathod and all staff members of Govt. civil hospital.