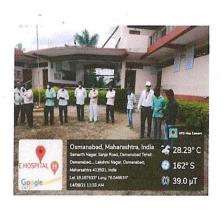

# International women's day Health check up camp (08/03/2023)

Health Check up by Dr. Vikrant Rathod and all staff members of Govt. civil hospital.