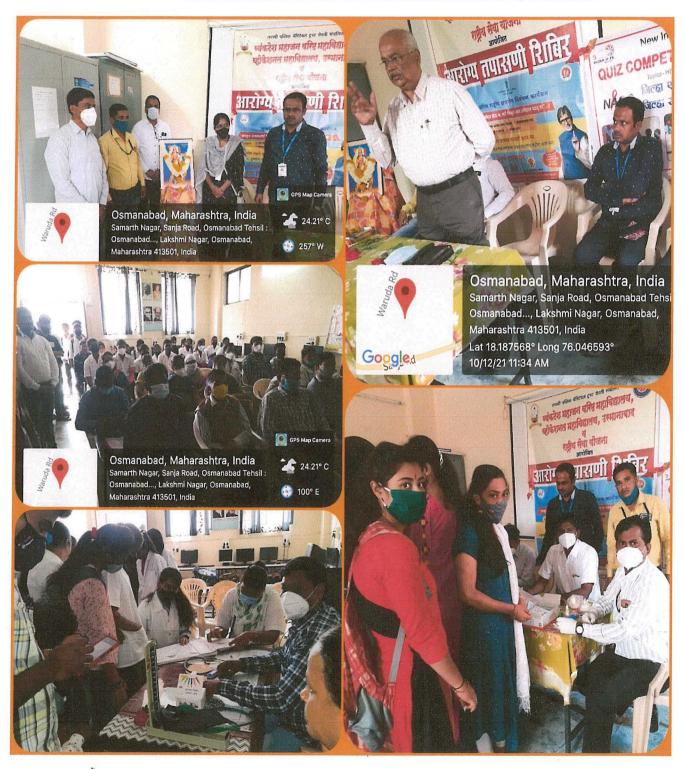

#### HEALTH CHECK UP AND HIV AWARENESS CAMP (10/12/2021& 13/04/2022)

Venkatesh Mahajan Senior College Osmanabad organized a Free Health Check-up Camp and HIV Awareness programme on 10<sup>th</sup> December 2021 at its campus. It was conducted in association with civil Hospital Osmanabad Family Health Experts.

Health Check-up Camp and HIV Awareness programme was organized in the college by National Service Scheme department. This programme was inaugurated by Dr. Abhay Shahapurkar (Member, college committee), Principal of the College Dr. Prashant Chowdhury Sir. In this program Dr. Vikram Rathod, Shri. Nagesh Patil, Shri. Samadhan Navale was present in the college for the guidance and check up. The program started by lighting the lamp at the beginning. Shri. Patil Nagesh (District civil Hospital) gave detailed information about AIDS.

He explained the causes and causes of this disease. Mr. Prashant Karle then explained the five main causes of the disease. In it, he gave detailed information about the method of transmission of the disease and how to keep today's young generation away from the disease. He described the conditions of this disease all over the world in detail here. He instructed the youth on how to keep their behavior pure so that all college students should stay away from the disease as there is no cure for the disease till date.

Check up included many tests like Random blood sugar, Blood pressure, Body mass Index, Bone mass, visceral fat, Body water, dental check up etc. About 56 faculties, staff from different Institutes & departments got benefited from the same. Venkatesh Mahajan Senior College Osmanabad always looks for ways and means to contribute to the societal causes and make a difference. It was a very successful initiative.

The program was concluded by the principal of the college, Dr. Prashant Chaudhary Sir. In his speeches he appealed to the college youth to stay away from this dreadful disease or illness. He also shared information on how to make changes in your lifestyle. Information leaflets on HIV / AIDS brought from the district hospital were distributed among the college students and staff. After this, the dignitaries who came to this place gave detailed answers to the questions asked by the students of the college. All their doubts were resolved here.

After this guidance program, the 43 students, professors and staff of the college were examined. Reports of all those examined were handed over to them within two days. Vote of thanks given by Programme Officer of National Service Scheme and District Coordinator Dr. Makarand Chaudhary.