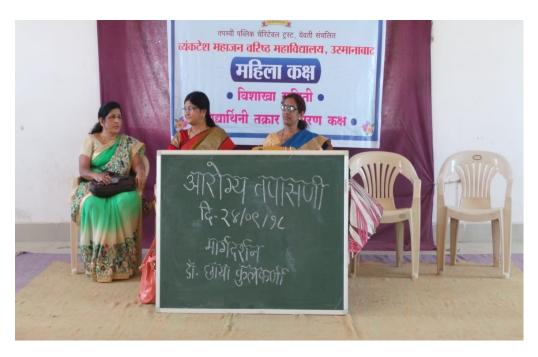

# International women's day Health check up camp (08/03/2023)

Venkatesh Mahajan Senior College Osmanabad organized a Free Health Check-up Camp on the occasion of International women's day at its campus. It was conducted in association with civil Hospital Health Experts osmanabad.

Health Check-up Camp was organized in the college by National Service Scheme department. This programme was inaugurated by Dr. Jyashree kulkarni (Head women's club VMSC), Mrs. Sangeeta Kale (President dharasur mahila federation). In this program Dr. Vikram Rathod, Shri. Nagesh Patil, Shri. Samadhan Navale (all staff members govt. Civil hospital) was present in the college for the guidance and check up. The program started by lighting the lamp at the beginning.

# International women's day Health check up camp (08/03/2023)

Health Check up by Dr. Vikrant Rathod and all staff members of Govt. civil hospital.