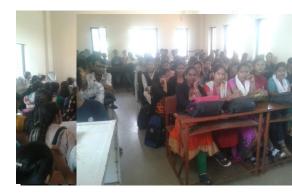

Check up included many tests like Random blood sugar, Blood pressure, Body mass Index, Bone mass, visceral fat, Body water, dental check up etc. About 152 faculties, staff from different departments and society people got benefited from the same. Venkatesh Mahajan Senior College Osmanabad always looks for ways and means to contribute to the societal causes and make a difference. It was a very successful initiative.

After this guidance program, the 152 students, professors and staff of the college were examined. Reports of all those examined were handed over to them within two days. Vote of thanks given by Programme Officer of National Service Scheme and District Coordinator Dr. Makarand Chaudhary.