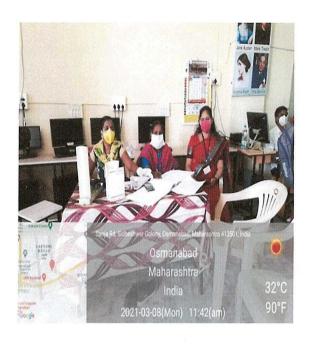

# International women's day Health check up camp (08/03/2023)

Venkatesh Mahajan Senior College Osmanabad organized a Free Health Check-up Camp on the occasion of International women's day at its campus. It was conducted in association with civil Hospital Health Experts osmanabad.

Health Check-up Camp was organized in the college by National Service Scheme department. This programme was inaugurated by Dr. Jyashree kulkarni (Head women's club VMSC), Mrs. Sangeeta Kale (President dharasur mahila federation). In this program Dr. Vikram Rathod, Shri. Nagesh Patil, Shri. Samadhan Navale (all staff members govt. Civil hospital) was present in the college for the guidance and check up. The program started by lighting the lamp at the beginning.

# International women's day Health check up camp (08/03/2023)

Inauguration of function by Mrs. Sangita Kale, Dr. Jayshree kulkarni, Dr. Makarand Choudhari and all.