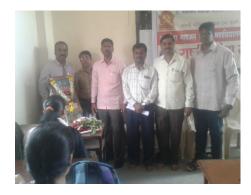

# International women's day Health check up camp (08/03/2023)

Venkatesh Mahajan Senior College Osmanabad organized a Free Health Check-up Camp on the occasion of International women's day at its campus. It was conducted in association with civil Hospital Health Experts osmanabad.

Health Check-up Camp was organized in the college by National Service Scheme department. This programme was inaugurated by Dr. Jyashree kulkarni (Head women's club VMSC), Mrs. Sangeeta Kale (President dharasur mahila federation). In this program Dr. Vikram Rathod, Shri. Nagesh Patil, Shri. Samadhan Navale (all staff members govt. Civil hospital) was present in the college for the guidance and check up. The program started by lighting the lamp at the beginning.

# International women's day Health check up camp (08/03/2023)

Inauguration of function by Mrs. Sangita Kale, Dr. Jayshree kulkarni, Dr. Makarand Choudhari and all.