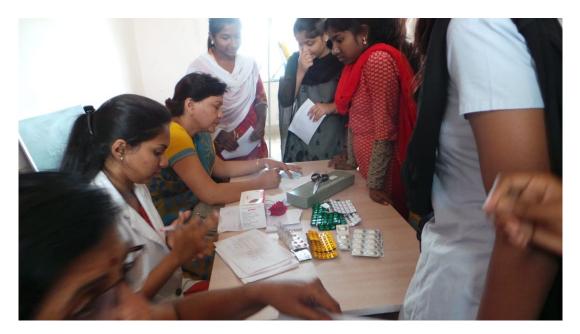

Check up included many tests like Random blood sugar, Blood pressure, Body mass Index, Bone mass, visceral fat, Body water, dental check up etc. About 152 faculties, staff from different departments and society people got benefited from the same. Venkatesh Mahajan Senior College Osmanabad always looks for ways and means to contribute to the societal causes and make a difference. It was a very successful initiative.

# International women's day Health check up camp (08/03/2023)

Guidance and Health Check up by Dr. Vikrant Rathod and all staff members of Govt. civil hospital.