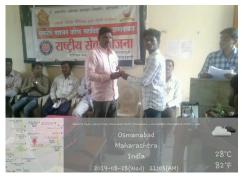

# International women's day Health check up camp (08/03/2023)

Venkatesh Mahajan Senior College Osmanabad organized a Free Health Check-up Camp on the occasion of International women's day at its campus. It was conducted in association with civil Hospital Health Experts osmanabad.

Health Check-up Camp was organized in the college by National Service Scheme department. This programme was inaugurated by Dr. Jyashree kulkarni (Head women's club VMSC), Mrs. Sangeeta Kale (President dharasur mahila federation). In this program Dr. Vikram Rathod, Shri. Nagesh Patil, Shri. Samadhan Navale (all staff members govt. Civil hospital) was present in the college for the guidance and check up. The program started by lighting the lamp at the beginning.