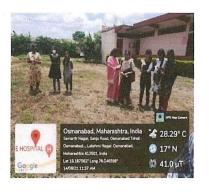

# International women's day Health check up camp (08/03/2023)

Guidance and Health Check up by Dr. Vikrant Rathod and all staff members of Govt. civil hospital.

# International women's day Health check up camp (08/03/2023)

Health Check up by Dr. Vikrant Rathod and all staff members of Govt. civil hospital.