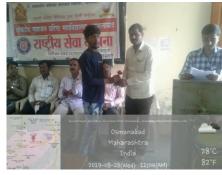

# International women's day Health check up camp (08/03/2023)

Guidance and Health Check up by Dr. Vikrant Rathod and all staff members of Govt. civil hospital.

# International women's day Health check up camp (08/03/2023)

Health Check up by Dr. Vikrant Rathod and all staff members of Govt. civil hospital.