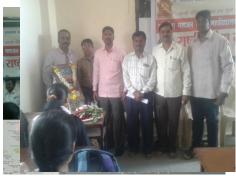

# International women's day Health check up camp (08/03/2023)

Guidance and Health Check up by Dr. Vikrant Rathod and all staff members of Govt. civil hospital.

# International women's day Health check up camp (08/03/2023)

Health Check up by Dr. Vikrant Rathod and all staff members of Govt. civil hospital.