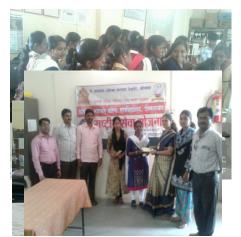

# International women's day Health check up camp (08/03/2023)

Venkatesh Mahajan Senior College Osmanabad organized a Free Health Check-up Camp on the occasion of International women's day at its campus. It was conducted in association with civil Hospital Health Experts osmanabad.

Health Check-up Camp was organized in the college by National Service Scheme department. This programme was inaugurated by Dr. Jyashree kulkarni (Head women's club VMSC), Mrs. Sangeeta Kale (President dharasur mahila federation). In this program Dr. Vikram Rathod, Shri. Nagesh Patil, Shri. Samadhan Navale (all staff members govt. Civil hospital) was present in the college for the guidance and check up. The program started by lighting the lamp at the beginning.

# International women's day Health check up camp (08/03/2023)

Inauguration of function by Mrs. Sangita Kale, Dr. Jayshree kulkarni, Dr. Makarand Choudhari and all.