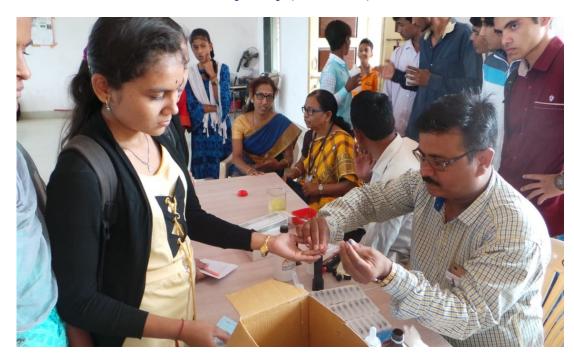

# International women's day Health check up camp (08/03/2023)

Venkatesh Mahajan Senior College Osmanabad organized a Free Health Check-up Camp on the occasion of International women's day at its campus. It was conducted in association with civil Hospital Health Experts osmanabad.

Health Check-up Camp was organized in the college by National Service Scheme department. This programme was inaugurated by Dr. Jyashree kulkarni (Head women's club VMSC), Mrs. Sangeeta Kale (President dharasur mahila federation). In this program Dr. Vikram Rathod, Shri. Nagesh Patil, Shri. Samadhan Navale (all staff members govt. Civil hospital) was present in the college for the guidance and check up. The program started by lighting the lamp at the beginning.

Check up included many tests like Random blood sugar, Blood pressure, Body mass Index, Bone mass, visceral fat, Body water, dental check up etc. About 152 faculties, staff from different departments and society people got benefited from the same. Venkatesh Mahajan Senior College Osmanabad always looks for ways and means to contribute to the societal causes and make a difference. It was a very successful initiative.