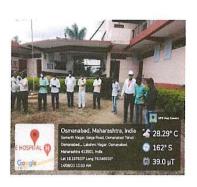

#### HEALTH CHECK UP AND HIV AWARENESS CAMP (10/12/2021& 13/04/2022)

Venkatesh Mahajan Senior College Osmanabad organized a Free Health Check-up Camp and HIV Awareness programme on 10<sup>th</sup> December 2021 at its campus. It was conducted in association with civil Hospital Osmanabad Family Health Experts.

Health Check-up Camp and HIV Awareness programme was organized in the college by National Service Scheme department. This programme was inaugurated by Dr. Abhay Shahapurkar (Member, college committee), Principal of the College Dr. Prashant Chowdhury Sir. In this program Dr. Vikram Rathod, Shri. Nagesh Patil, Shri. Samadhan Navale was present in the college for the guidance and check up. The program started by lighting the lamp at the beginning. Shri. Patil Nagesh (District civil Hospital) gave detailed information about AIDS.

Check up included many tests like Random blood sugar, Blood pressure, Body mass Index, Bone mass, visceral fat, Body water, dental check up etc. About 56 faculties, staff from different Institutes & departments got benefited from the same. Venkatesh Mahajan Senior College Osmanabad always looks for ways and means to contribute to the societal causes and make a difference. It was a very successful initiative.

After this guidance program, the 43 students, professors and staff of the college were examined. Reports of all those examined were handed over to them within two days. Vote of thanks given by Programme Officer of National Service Scheme and District Coordinator Dr. Makarand Chaudhary.