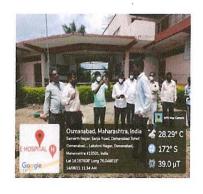

# International women's day Health check up camp (08/03/2023)

Venkatesh Mahajan Senior College Osmanabad organized a Free Health Check-up Camp on the occasion of International women's day at its campus. It was conducted in association with civil Hospital Health Experts osmanabad.

Health Check-up Camp was organized in the college by National Service Scheme department. This programme was inaugurated by Dr. Jyashree kulkarni (Head women's club VMSC), Mrs. Sangeeta Kale (President dharasur mahila federation). In this program Dr. Vikram Rathod, Shri. Nagesh Patil, Shri. Samadhan Navale (all staff members govt. Civil hospital) was present in the college for the guidance and check up. The program started by lighting the lamp at the beginning.

Check up included many tests like Random blood sugar, Blood pressure, Body mass Index, Bone mass, visceral fat, Body water, dental check up etc. About 152 faculties, staff from different departments and society people got benefited from the same. Venkatesh Mahajan Senior College Osmanabad always looks for ways and means to contribute to the societal causes and make a difference. It was a very successful initiative.