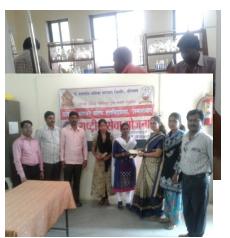

# International women's day Health check up camp (08/03/2023)

Venkatesh Mahajan Senior College Osmanabad organized a Free Health Check-up Camp on the occasion of International women's day at its campus. It was conducted in association with civil Hospital Health Experts osmanabad.

Health Check-up Camp was organized in the college by National Service Scheme department. This programme was inaugurated by Dr. Jyashree kulkarni (Head women's club VMSC), Mrs. Sangeeta Kale (President dharasur mahila federation). In this program Dr. Vikram Rathod, Shri. Nagesh Patil, Shri. Samadhan Navale (all staff members govt. Civil hospital) was present in the college for the guidance and check up. The program started by lighting the lamp at the beginning.

# International women's day Health check up camp (08/03/2023)

Inauguration of function by Mrs. Sangita Kale, Dr. Jayshree kulkarni, Dr. Makarand Choudhari and all.