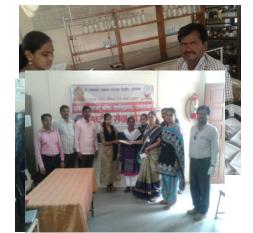

# International women's day Health check up camp (08/03/2023)

Venkatesh Mahajan Senior College Osmanabad organized a Free Health Check-up Camp on the occasion of International women's day at its campus. It was conducted in association with civil Hospital Health Experts osmanabad.

Health Check-up Camp was organized in the college by National Service Scheme department. This programme was inaugurated by Dr. Jyashree kulkarni (Head women's club VMSC), Mrs. Sangeeta Kale (President dharasur mahila federation). In this program Dr. Vikram Rathod, Shri. Nagesh Patil, Shri. Samadhan Navale (all staff members govt. Civil hospital) was present in the college for the guidance and check up. The program started by lighting the lamp at the beginning.

# International women's day Health check up camp (08/03/2023)

Inauguration of function by Mrs. Sangita Kale, Dr. Jayshree kulkarni, Dr. Makarand Choudhari and all.