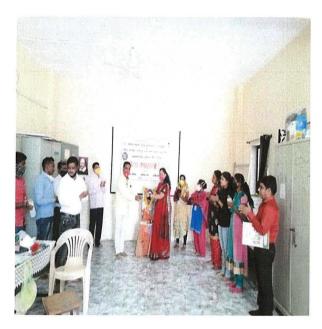

# International women's day Health check up camp (08/03/2023)

Guidance and Health Check up by Dr. Vikrant Rathod and all staff members of Govt. civil hospital.

# International women's day Health check up camp (08/03/2023)

Health Check up by Dr. Vikrant Rathod and all staff members of Govt. civil hospital.