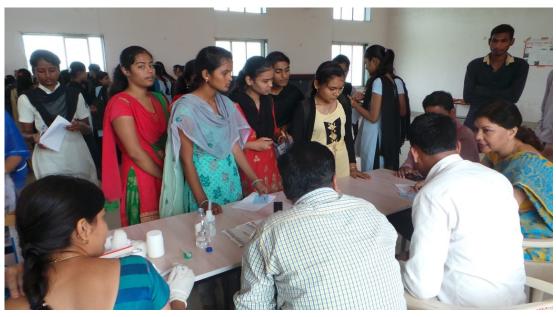

# International women's day Health check up camp (08/03/2023)

Venkatesh Mahajan Senior College Osmanabad organized a Free Health Check-up Camp on the occasion of International women's day at its campus. It was conducted in association with civil Hospital Health Experts osmanabad.

Health Check-up Camp was organized in the college by National Service Scheme department. This programme was inaugurated by Dr. Jyashree kulkarni (Head women's club VMSC), Mrs. Sangeeta Kale (President dharasur mahila federation). In this program Dr. Vikram Rathod, Shri. Nagesh Patil, Shri. Samadhan Navale (all staff members govt. Civil hospital) was present in the college for the guidance and check up. The program started by lighting the lamp at the beginning.

Check up included many tests like Random blood sugar, Blood pressure, Body mass Index, Bone mass, visceral fat, Body water, dental check up etc. About 152 faculties, staff from different departments and society people got benefited from the same. Venkatesh Mahajan Senior College Osmanabad always looks for ways and means to contribute to the societal causes and make a difference. It was a very successful initiative.