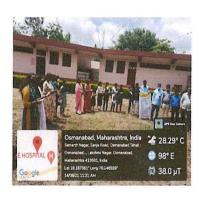

# International women's day Health check up camp (08/03/2023)

Guidance and Health Check up by Dr. Vikrant Rathod and all staff members of Govt. civil hospital.