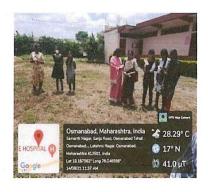

# International women's day Health check up camp (08/03/2023)

Inauguration of function by Mrs. Sangita Kale, Dr. Jayshree kulkarni, Dr. Makarand Choudhari and all.