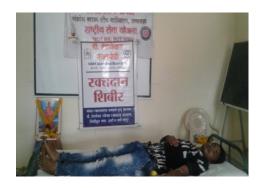

## Blood donation Camp (12/01/2023)

Birth anniversary of Swami Vivekanand and maa Jijau

A Blood Donation Camp was organized by NSS Unit, Venkatesh Mahajan Senior College Osmanabad in association with Hedgewar Blood Bank Solapur on the occasion of Birth anniversary of Swami Vivekanand and maa Jijau in college campus. The camp began at 10:00 A.M with a short inaugural function by Chief Guest of the Blood Donation Camp, honourable Chairman Adv. Milindji Patil Saheb, Dr. Seema Boob, Mr. Sunil Harare; Principal Dr. Prashant Chaudhari expressed his gratitude to the NSS unit of the College for its continuous endeavour in this regard.

## Blood donation Camp

Birth anniversary of Swami Vivekananda and maa Jijau

Inauguration functions of Blood donation by Hon. Dr. Seema Boob, Dr. Prashant chaudhari, Dr.Makarand Choudhari and all staff members.

## Birth anniversary of Swami Vivekananda and maa Jijau

Blood donation by students and staff