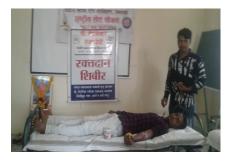

## Blood donation Camp (12/01/2023)

Birth anniversary of Swami Vivekanand and maa Jijau

A Blood Donation Camp was organized by NSS Unit, Venkatesh Mahajan Senior College Osmanabad in association with Hedgewar Blood Bank Solapur on the occasion of Birth anniversary of Swami Vivekanand and maa Jijau in college campus. The camp began at 10:00 A.M with a short inaugural function by Chief Guest of the Blood Donation Camp, honourable Chairman Adv. Milindji Patil Saheb, Dr. Seema Boob, Mr. Sunil Harare; Principal Dr. Prashant Chaudhari expressed his gratitude to the NSS unit of the College for its continuous endeavour in this regard.

## Blood donation Camp

Birth anniversary of Swami Vivekananda and maa Jijau

Inauguration functions of Blood donation by Hon. Dr. Seema Boob, Dr. Prashant chaudhari, Dr.Makarand Choudhari and all staff members.