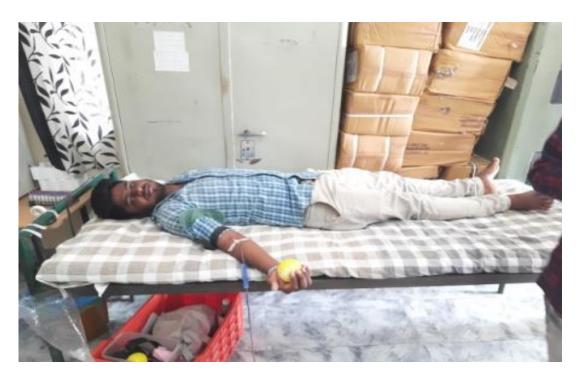

25 units of blood were donated by both students and the staff members of our Educational Institution. It is a way of our institute gesture in bringing a ray of hope to alleviate the serious problems of acute shortage of blood. India faces a blood shortage of 3 million units. The problem can be addressed if an additional two percent of Indians donate blood, as opened by the Health experts. We need 12 million units of blood every year but just about nine million units are being donated. Our College has been religiously organizing blood donation camps every year and students and the faculty members come forward voluntarily to donate blood. While addressing first time donors at the camp our NSS volunteers brought awareness in them about shortage of blood and why we must donate blood every year, to help the persons requiring blood.

## Birth anniversary of Swami Vivekananda and maa Jijau

Blood donation by students and staff