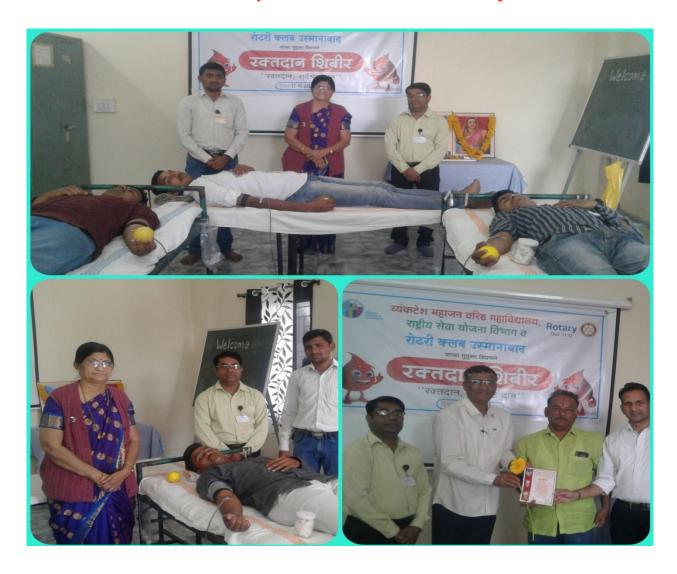

## Blood donation Camp (12/01/2023)

Birth anniversary of Swami Vivekanand and maa Jijau

A Blood Donation Camp was organized by NSS Unit, Venkatesh Mahajan Senior College Osmanabad in association with Hedgewar Blood Bank Solapur on the occasion of Birth anniversary of Swami Vivekanand and maa Jijau in college campus. The camp began at 10:00 A.M with a short inaugural function by Chief Guest of the Blood Donation Camp, honourable Chairman Adv. Milindji Patil Saheb, Dr. Seema Boob, Mr. Sunil Harare; Principal Dr. Prashant Chaudhari expressed his gratitude to the NSS unit of the College for its continuous endeavour in this regard.

Principal Dr. Prashant Chaudhari encouraged all the donors by saying "Gift of Blood is Gift of Life". He thanked all the donors for the Noble steps they have taken and to help the fellow brethren and he also stressed on the growing need of blood in the state and commended the young volunteers for their noble act. Dr. Seema Boob addressed the gathering, blood cannot be manufactured - it only comes from generous donors to save the society and mankind, we should come forward for this Noble cause. Blood donation can save lives of innumerable persons.

Dr. Makarand Choudhari, NSS Program Officer addressed, donation of blood is very critical and crucial for saving lives many patients and those who have met with accidents. It is as such a great service or contribution to the society and people living in it. Mr. Dinkar Rasve gives vote of thanks.

25 units of blood were donated by both students and the staff members of our Educational Institution. It is a way of our institute gesture in bringing a ray of hope to alleviate the serious problems of acute shortage of blood. India faces a blood shortage of 3 million units. The problem can be addressed if an additional two percent of Indians donate blood, as opened by the Health experts. We need 12 million units of blood every year but just about nine million units are being donated. Our College has been religiously organizing blood donation camps every year and students and the faculty members come forward voluntarily to donate blood. While addressing first time donors at the camp our NSS volunteers brought awareness in them about shortage of blood and why we must donate blood every year, to help the persons requiring blood.