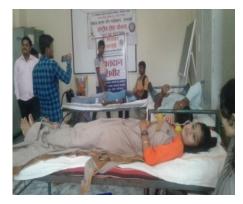

## Blood donation Camp (12/01/2023)

Birth anniversary of Swami Vivekanand and maa Jijau

A Blood Donation Camp was organized by NSS Unit, Venkatesh Mahajan Senior College Osmanabad in association with Hedgewar Blood Bank Solapur on the occasion of Birth anniversary of Swami Vivekanand and maa Jijau in college campus. The camp began at 10:00 A.M with a short inaugural function by Chief Guest of the Blood Donation Camp, honourable Chairman Adv. Milindji Patil Saheb, Dr. Seema Boob, Mr. Sunil Harare; Principal Dr. Prashant Chaudhari expressed his gratitude to the NSS unit of the College for its continuous endeavour in this regard.

25 units of blood were donated by both students and the staff members of our Educational Institution. It is a way of our institute gesture in bringing a ray of hope to alleviate the serious problems of acute shortage of blood. India faces a blood shortage of 3 million units. The problem can be addressed if an additional two percent of Indians donate blood, as opened by the Health experts. We need 12 million units of blood every year but just about nine million units are being donated. Our College has been religiously organizing blood donation camps every year and students and the faculty members come forward voluntarily to donate blood. While addressing first time donors at the camp our NSS volunteers brought awareness in them about shortage of blood and why we must donate blood every year, to help the persons requiring blood.