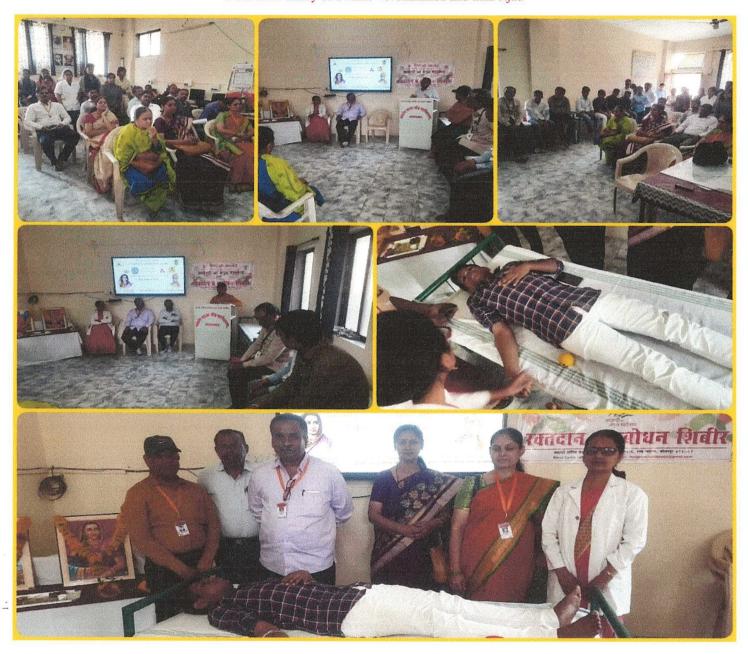

## Blood donation Camp (12/01/2023)

Birth anniversary of Swami Vivekanand and maa Jijau

A Blood Donation Camp was organized by NSS Unit, Venkatesh Mahajan Senior College Osmanabad in association with Hedgewar Blood Bank Solapur on the occasion of Birth anniversary of Swami Vivekanand and maa Jijau in college campus. The camp began at 10:00 A.M with a short inaugural function by Chief Guest of the Blood Donation Camp, honourable Chairman Adv. Milindji Patil Saheb, Dr. Seema Boob, Mr. Sunil Harare; Principal Dr. Prashant Chaudhari expressed his gratitude to the NSS unit of the College for its continuous endeavour in this regard.

Principal Dr. Prashant Chaudhari encouraged all the donors by saying "Gift of Blood is Gift of Life". He thanked all the donors for the Noble steps they have taken and to help the fellow brethren and he also stressed on the growing need of blood in the state and commended the young volunteers for their noble act. Dr. Seema Boob addressed the gathering, blood cannot be manufactured - it only comes from generous donors to save the society and mankind, we should come forward for this Noble cause. Blood donation can save lives of innumerable persons.

Dr. Makarand Choudhari, NSS Program Officer addressed, donation of blood is very critical and crucial for saving lives many patients and those who have met with accidents. It is as such a great service or contribution to the society and people living in it. Mr. Dinkar Rasve gives vote of thanks.

25 units of blood were donated by both students and the staff members of our Educational Institution. It is a way of our institute gesture in bringing a ray of hope to alleviate the serious problems of acute shortage of blood. India faces a blood shortage of 3 million units. The problem can be addressed if an additional two percent of Indians donate blood, as opened by the Health experts. We need 12 million units of blood every year but just about nine million units are being donated. Our College has been religiously organizing blood donation camps every year and students and the faculty members come forward voluntarily to donate blood. While addressing first time donors at the camp our NSS volunteers brought awareness in them about shortage of blood and why we must donate blood every year, to help the persons requiring blood.

## Blood donation Camp

Birth anniversary of Swami Vivekananda and maa Jijau

Inauguration functions of Blood donation by Hon. Dr. Seema Boob, Dr. Prashant chaudhari, Dr.Makarand Choudhari and all staff members.