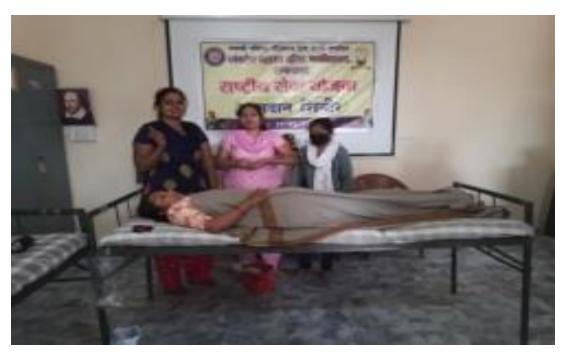

## 12/04/2022

A Blood Donation Camp was organized by NSS Unit, Venkatesh Mahajan Senior College Osmanabad in association with Hedgewar Blood Bank Solapur on an occasion of Dr. Babasaheb Ambedkar Birth anniversary in college campus. The camp began at 9:00 A.M with a short inaugural function by Chief Guest of the Blood Donation Camp, Hon. Rekhataiji Mahajan (Mentor), honorable Chairman Adv. Milindji Patil Saheb and Principal Dr. Prashant Chadhari expressed his gratitude to the NSS unit of the College for its continuous endeavor in this regard. Principal Dr. Prashant Chadhari encouraged all the donors by saying "Gift of Blood is Gift of Life". He thanked all the donors for the Noble steps they have taken and to help the fellow brethren and he also stressed on the growing need of blood in the state and commended the young volunteers for their noble act. Dr. Makarand Choudhari, NSS Program Officer addressed the gathering, Blood cannot be manufactured - it only comes from generous donors to save the society and mankind, we should come forward for this Noble cause.

## 12/04/2022

Inauguration function of Blood donation by Hon. Rekhataiji Mahajan , Hon. Milindji patil, Dr. Prashant choudhari and all.

Blood donation by students and staff.

Facilitation of blood donors by giving certificate and cap