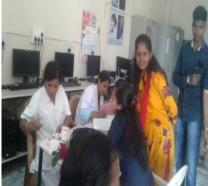

## Blood donation Camp (12/01/2023)

Birth anniversary of Swami Vivekanand and maa Jijau

A Blood Donation Camp was organized by NSS Unit, Venkatesh Mahajan Senior College Osmanabad in association with Hedgewar Blood Bank Solapur on the occasion of Birth anniversary of Swami Vivekanand and maa Jijau in college campus. The camp began at 10:00 A.M with a short inaugural function by Chief Guest of the Blood Donation Camp, honourable Chairman Adv. Milindji Patil Saheb, Dr. Seema Boob, Mr. Sunil Harare; Principal Dr. Prashant Chaudhari expressed his gratitude to the NSS unit of the College for its continuous endeavour in this regard.

25 units of blood were donated by both students and the staff members of our Educational Institution. It is a way of our institute gesture in bringing a ray of hope to alleviate the serious problems of acute shortage of blood. India faces a blood shortage of 3 million units. The problem can be addressed if an additional two percent of Indians donate blood, as opened by the Health experts. We need 12 million units of blood every year but just about nine million units are being donated. Our College has been religiously organizing blood donation camps every year and students and the faculty members come forward voluntarily to donate blood. While addressing first time donors at the camp our NSS volunteers brought awareness in them about shortage of blood and why we must donate blood every year, to help the persons requiring blood.