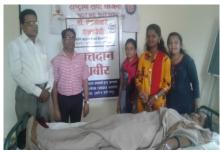

## Blood donation Camp (12/01/2023)

Birth anniversary of Swami Vivekanand and maa Jijau

A Blood Donation Camp was organized by NSS Unit, Venkatesh Mahajan Senior College Osmanabad in association with Hedgewar Blood Bank Solapur on the occasion of Birth anniversary of Swami Vivekanand and maa Jijau in college campus. The camp began at 10:00 A.M with a short inaugural function by Chief Guest of the Blood Donation Camp, honourable Chairman Adv. Milindji Patil Saheb, Dr. Seema Boob, Mr. Sunil Harare; Principal Dr. Prashant Chaudhari expressed his gratitude to the NSS unit of the College for its continuous endeavour in this regard.

Principal Dr. Prashant Chaudhari encouraged all the donors by saying "Gift of Blood is Gift of Life". He thanked all the donors for the Noble steps they have taken and to help the fellow brethren and he also stressed on the growing need of blood in the state and commended the young volunteers for their noble act. Dr. Seema Boob addressed the gathering, blood cannot be manufactured - it only comes from generous donors to save the society and mankind, we should come forward for this Noble cause. Blood donation can save lives of innumerable persons.

Dr. Makarand Choudhari, NSS Program Officer addressed, donation of blood is very critical and crucial for saving lives many patients and those who have met with accidents. It is as such a great service or contribution to the society and people living in it. Mr. Dinkar Rasve gives vote of thanks.