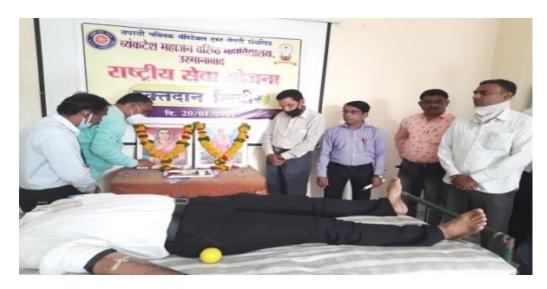

## Blood donation Camp (12/01/2023)

Birth anniversary of Swami Vivekanand and maa Jijau

A Blood Donation Camp was organized by NSS Unit, Venkatesh Mahajan Senior College Osmanabad in association with Hedgewar Blood Bank Solapur on the occasion of Birth anniversary of Swami Vivekanand and maa Jijau in college campus. The camp began at 10:00 A.M with a short inaugural function by Chief Guest of the Blood Donation Camp, honourable Chairman Adv. Milindji Patil Saheb, Dr. Seema Boob, Mr. Sunil Harare; Principal Dr. Prashant Chaudhari expressed his gratitude to the NSS unit of the College for its continuous endeavour in this regard.

## Blood donation Camp

Birth anniversary of Swami Vivekananda and maa Jijau

Inauguration functions of Blood donation by Hon. Dr. Seema Boob, Dr. Prashant chaudhari, Dr.Makarand Choudhari and all staff members.