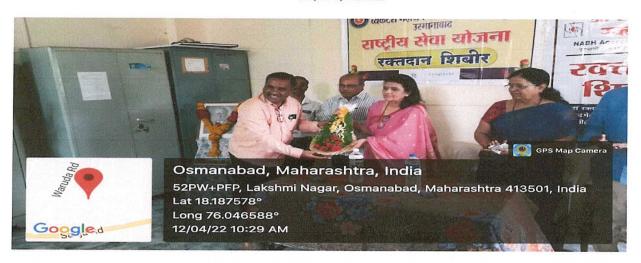

## 12/04/2022

A Blood Donation Camp was organized by NSS Unit, Venkatesh Mahajan Senior College Osmanabad in association with Hedgewar Blood Bank Solapur on an occasion of Dr. Babasaheb Ambedkar Birth anniversary in college campus. The camp began at 9:00 A.M with a short inaugural function by Chief Guest of the Blood Donation Camp, Hon. Rekhataiji Mahajan (Mentor), honorable Chairman Adv. Milindji Patil Saheb and Principal Dr. Prashant Chadhari expressed his gratitude to the NSS unit of the College for its continuous endeavor in this regard. Principal Dr. Prashant Chadhari encouraged all the donors by saying "Gift of Blood is Gift of Life". He thanked all the donors for the Noble steps they have taken and to help the fellow brethren and he also stressed on the growing need of blood in the state and commended the young volunteers for their noble act. Dr. Makarand Choudhari, NSS Program Officer addressed the gathering, Blood cannot be manufactured - it only comes from generous donors to save the society and mankind, we should come forward for this Noble cause.

## DR. BABASAHEB AMBEDKAR JAYANTI

## 12/04/2022

Inauguration function of Blood donation by Hon. Rekhataiji Mahajan , Hon. Milindji patil, Dr. Prashant choudhari and all.

Blood donation by students and staff.

Facilitation of blood donors by giving certificate and cap