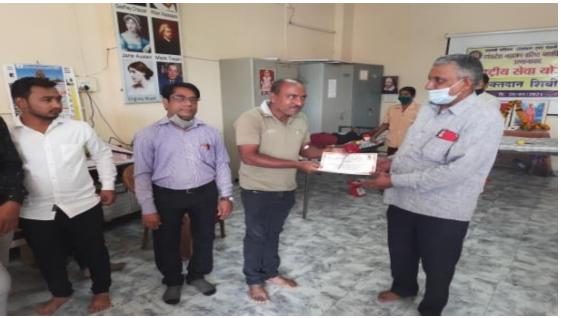

## DR. BABASAHEB AMBEDKAR JAYANTI

## 12/04/2022

Inauguration function of Blood donation by Hon. Rekhataiji Mahajan , Hon. Milindji patil, Dr. Prashant choudhari and all.

Blood donation by students and staff.

Facilitation of blood donors by giving certificate and cap

Programme Officer
National Service Scheeme
V.M.Sr.College,Osmanabad.

PRINCIPAL
Venkatesh Mahajan Sr.College
Osmanabad