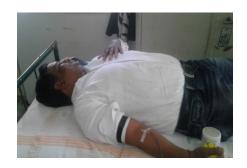

25 units of blood were donated by both students and the staff members of our Educational Institution. It is a way of our institute gesture in bringing a ray of hope to alleviate the serious problems of acute shortage of blood. India faces a blood shortage of 3 million units. The problem can be addressed if an additional two percent of Indians donate blood, as opened by the Health experts. We need 12 million units of blood every year but just about nine million units are being donated. Our College has been religiously organizing blood donation camps every year and students and the faculty members come forward voluntarily to donate blood. While addressing first time donors at the camp our NSS volunteers brought awareness in them about shortage of blood and why we must donate blood every year, to help the persons requiring blood.

25 units of blood were donated by both students and the staff members of our Educational Institution. It is a way of Venkatesh Mahajan Senior College gesture in bringing a ray of hope to alleviate the serious problems of acute shortage of blood. India faces a blood shortage of 3 million units. The problem can be addressed if an additional two percent of Indians donate blood, as opened by the Health experts. We need 12 million units of blood every year but just about nine million units are being donated. Our College has been religiously organizing blood donation camps every year and students and the faculty members come forward voluntarily to donate blood. While addressing first time donors at the camp our NSS volunteers brought awareness in them about shortage of blood and why we must donate blood every year, to help the persons requiring blood. Blood donation can save lives of innumerable persons. Donation of blood is very critical and crucial for saving lives many patients and those who have met with accidents. It is as such a great service or contribution to the society and people living in it.