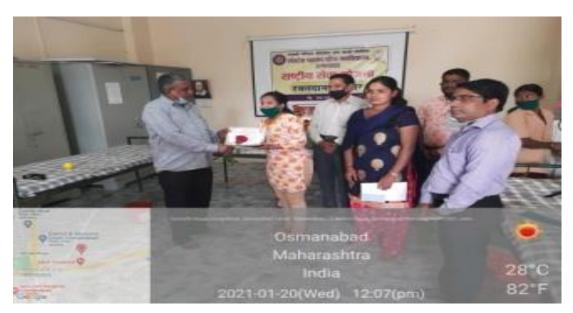

## Blood donation Camp (12/01/2023)

Birth anniversary of Swami Vivekanand and maa Jijau

A Blood Donation Camp was organized by NSS Unit, Venkatesh Mahajan Senior College Osmanabad in association with Hedgewar Blood Bank Solapur on the occasion of Birth anniversary of Swami Vivekanand and maa Jijau in college campus. The camp began at 10:00 A.M with a short inaugural function by Chief Guest of the Blood Donation Camp, honourable Chairman Adv. Milindji Patil Saheb, Dr. Seema Boob, Mr. Sunil Harare; Principal Dr. Prashant Chaudhari expressed his gratitude to the NSS unit of the College for its continuous endeavour in this regard.

Principal Dr. Prashant Chaudhari encouraged all the donors by saying "Gift of Blood is Gift of Life". He thanked all the donors for the Noble steps they have taken and to help the fellow brethren and he also stressed on the growing need of blood in the state and commended the young volunteers for their noble act. Dr. Seema Boob addressed the gathering, blood cannot be manufactured - it only comes from generous donors to save the society and mankind, we should come forward for this Noble cause. Blood donation can save lives of innumerable persons.

Dr. Makarand Choudhari, NSS Program Officer addressed, donation of blood is very critical and crucial for saving lives many patients and those who have met with accidents. It is as such a great service or contribution to the society and people living in it. Mr. Dinkar Rasve gives vote of thanks.