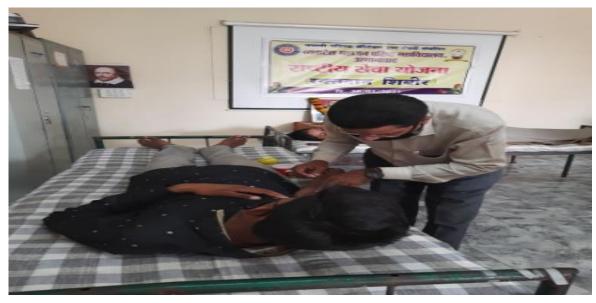

## Blood donation Camp (12/01/2023)

Birth anniversary of Swami Vivekanand and maa Jijau

A Blood Donation Camp was organized by NSS Unit, Venkatesh Mahajan Senior College Osmanabad in association with Hedgewar Blood Bank Solapur on the occasion of Birth anniversary of Swami Vivekanand and maa Jijau in college campus. The camp began at 10:00 A.M with a short inaugural function by Chief Guest of the Blood Donation Camp, honourable Chairman Adv. Milindji Patil Saheb, Dr. Seema Boob, Mr. Sunil Harare; Principal Dr. Prashant Chaudhari expressed his gratitude to the NSS unit of the College for its continuous endeavour in this regard.

25 units of blood were donated by both students and the staff members of our Educational Institution. It is a way of our institute gesture in bringing a ray of hope to alleviate the serious problems of acute shortage of blood. India faces a blood shortage of 3 million units. The problem can be addressed if an additional two percent of Indians donate blood, as opened by the Health experts. We need 12 million units of blood every year but just about nine million units are being donated. Our College has been religiously organizing blood donation camps every year and students and the faculty members come forward voluntarily to donate blood. While addressing first time donors at the camp our NSS volunteers brought awareness in them about shortage of blood and why we must donate blood every year, to help the persons requiring blood.