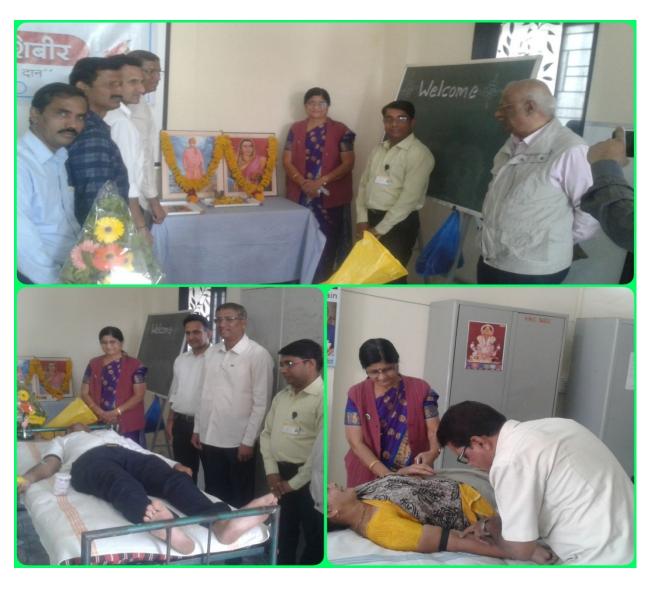

## Blood donation Camp

Birth anniversary of Swami Vivekananda and maa Jijau

Inauguration functions of Blood donation by Hon. Dr. Seema Boob, Dr. Prashant chaudhari, Dr.Makarand Choudhari and all staff members.

## Birth anniversary of Swami Vivekananda and maa Jijau

Blood donation by students and staff