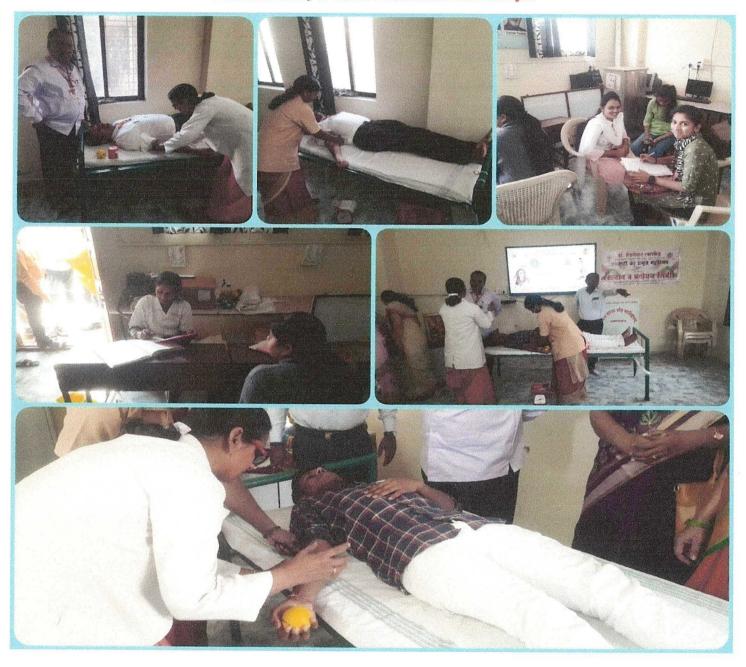

## Blood donation Camp (12/01/2023)

Birth anniversary of Swami Vivekanand and maa Jijau

A Blood Donation Camp was organized by NSS Unit, Venkatesh Mahajan Senior College Osmanabad in association with Hedgewar Blood Bank Solapur on the occasion of Birth anniversary of Swami Vivekanand and maa Jijau in college campus. The camp began at 10:00 A.M with a short inaugural function by Chief Guest of the Blood Donation Camp, honourable Chairman Adv. Milindji Patil Saheb, Dr. Seema Boob, Mr. Sunil Harare; Principal Dr. Prashant Chaudhari expressed his gratitude to the NSS unit of the College for its continuous endeavour in this regard.

Principal Dr. Prashant Chaudhari encouraged all the donors by saying "Gift of Blood is Gift of Life". He thanked all the donors for the Noble steps they have taken and to help the fellow brethren and he also stressed on the growing need of blood in the state and commended the young volunteers for their noble act. Dr. Seema Boob addressed the gathering, blood cannot be manufactured - it only comes from generous donors to save the society and mankind, we should come forward for this Noble cause. Blood donation can save lives of innumerable persons.

Dr. Makarand Choudhari, NSS Program Officer addressed, donation of blood is very critical and crucial for saving lives many patients and those who have met with accidents. It is as such a great service or contribution to the society and people living in it. Mr. Dinkar Rasve gives vote of thanks.

25 units of blood were donated by both students and the staff members of our Educational Institution. It is a way of our institute gesture in bringing a ray of hope to alleviate the serious problems of acute shortage of blood. India faces a blood shortage of 3 million units. The problem can be addressed if an additional two percent of Indians donate blood, as opened by the Health experts. We need 12 million units of blood every year but just about nine million units are being donated. Our College has been religiously organizing blood donation camps every year and students and the faculty members come forward voluntarily to donate blood. While addressing first time donors at the camp our NSS volunteers brought awareness in them about shortage of blood and why we must donate blood every year, to help the persons requiring blood.

## Blood donation Camp

Birth anniversary of Swami Vivekananda and maa Jijau

Inauguration functions of Blood donation by Hon. Dr. Seema Boob, Dr. Prashant chaudhari, Dr.Makarand Choudhari and all staff members.