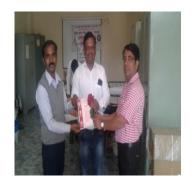

## 12/04/2022

A Blood Donation Camp was organized by NSS Unit, Venkatesh Mahajan Senior College Osmanabad in association with Hedgewar Blood Bank Solapur on an occasion of Dr. Babasaheb Ambedkar Birth anniversary in college campus. The camp began at 9:00 A.M with a short inaugural function by Chief Guest of the Blood Donation Camp, Hon. Rekhataiji Mahajan (Mentor), honorable Chairman Adv. Milindji Patil Saheb and Principal Dr. Prashant Chadhari expressed his gratitude to the NSS unit of the College for its continuous endeavor in this regard. Principal Dr. Prashant Chadhari encouraged all the donors by saying "Gift of Blood is Gift of Life". He thanked all the donors for the Noble steps they have taken and to help the fellow brethren and he also stressed on the growing need of blood in the state and commended the young volunteers for their noble act. Dr. Makarand Choudhari, NSS Program Officer addressed the gathering, Blood cannot be manufactured - it only comes from generous donors to save the society and mankind, we should come forward for this Noble cause.

## 12/04/2022

Inauguration function of Blood donation by Hon. Rekhataiji Mahajan , Hon. Milindji patil, Dr. Prashant choudhari and all.

Blood donation by students and staff.

Facilitation of blood donors by giving certificate and cap