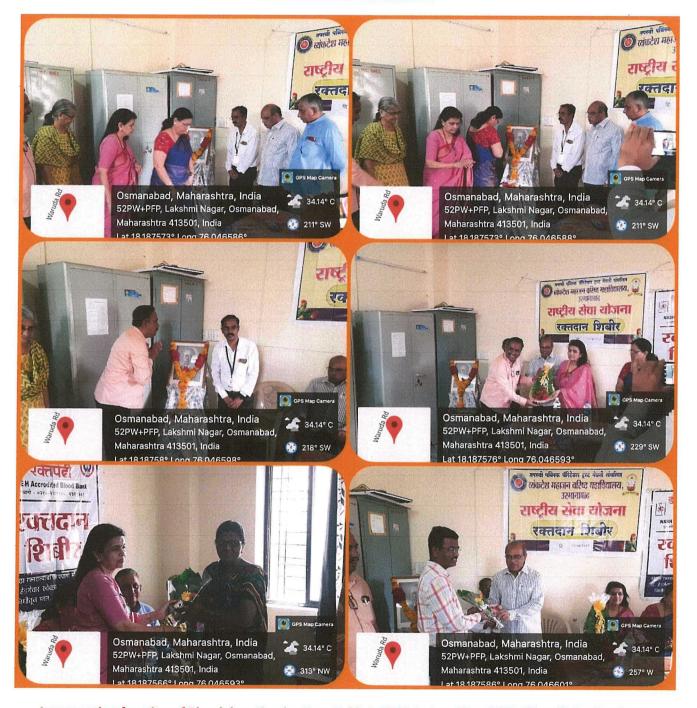

## 12/04/2022

A Blood Donation Camp was organized by NSS Unit, Venkatesh Mahajan Senior College Osmanabad in association with Hedgewar Blood Bank Solapur on an occasion of Dr. Babasaheb Ambedkar Birth anniversary in college campus. The camp began at 9:00 A.M with a short inaugural function by Chief Guest of the Blood Donation Camp, Hon. Rekhataiji Mahajan (Mentor), honorable Chairman Adv. Milindji Patil Saheb and Principal Dr. Prashant Chadhari expressed his gratitude to the NSS unit of the College for its continuous endeavor in this regard. Principal Dr. Prashant Chadhari encouraged all the donors by saying "Gift of Blood is Gift of Life". He thanked all the donors for the Noble steps they have taken and to help the fellow brethren and he also stressed on the growing need of blood in the state and commended the young volunteers for their noble act. Dr. Makarand Choudhari, NSS Program Officer addressed the gathering, Blood cannot be manufactured - it only comes from generous donors to save the society and mankind, we should come forward for this Noble cause.

## DR. BABASAHEB AMBEDKAR JAYANTI

## 12/04/2022

Inauguration function of Blood donation by Hon. Rekhataiji Mahajan , Hon. Milindji patil, Dr. Prashant choudhari and all.

Blood donation by students and staff.

Facilitation of blood donors by giving certificate and cap