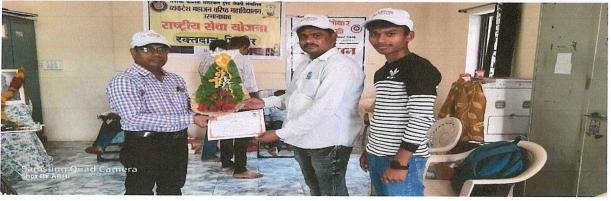

## 12/04/2022

Inauguration function of Blood donation by Hon. Rekhataiji Mahajan , Hon. Milindji patil, Dr. Prashant choudhari and all.

Blood donation by students and staff.

Facilitation of blood donors by giving certificate and cap