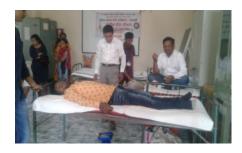

## Blood donation Camp (12/01/2023)

Birth anniversary of Swami Vivekanand and maa Jijau

A Blood Donation Camp was organized by NSS Unit, Venkatesh Mahajan Senior College Osmanabad in association with Hedgewar Blood Bank Solapur on the occasion of Birth anniversary of Swami Vivekanand and maa Jijau in college campus. The camp began at 10:00 A.M with a short inaugural function by Chief Guest of the Blood Donation Camp, honourable Chairman Adv. Milindji Patil Saheb, Dr. Seema Boob, Mr. Sunil Harare; Principal Dr. Prashant Chaudhari expressed his gratitude to the NSS unit of the College for its continuous endeavour in this regard.

## Blood donation Camp

Birth anniversary of Swami Vivekananda and maa Jijau

Inauguration functions of Blood donation by Hon. Dr. Seema Boob, Dr. Prashant chaudhari, Dr.Makarand Choudhari and all staff members.