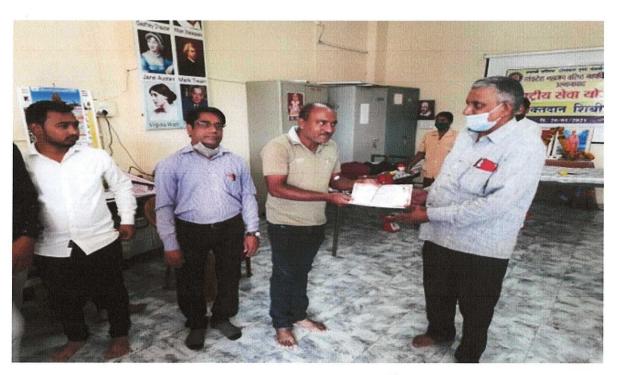

## DR. BABASAHEB AMBEDKAR JAYANTI

## 12/04/2022

Inauguration function of Blood donation by Hon. Rekhataiji Mahajan , Hon. Milindji patil, Dr. Prashant choudhari and all.

Blood donation by students and staff.

Facilitation of blood donors by giving certificate and cap

Programme Officer
National Service Scheeme
V.M.Sr.College,Osmanabad.

PRINCIPAL
Venkatesh Mahajan Sr.College
Osmanabad