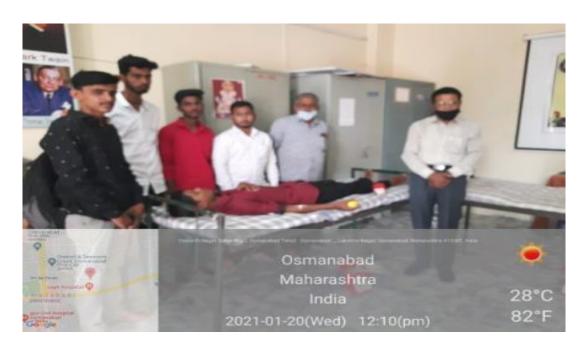

## Blood donation Camp (12/01/2023)

Birth anniversary of Swami Vivekanand and maa Jijau

A Blood Donation Camp was organized by NSS Unit, Venkatesh Mahajan Senior College Osmanabad in association with Hedgewar Blood Bank Solapur on the occasion of Birth anniversary of Swami Vivekanand and maa Jijau in college campus. The camp began at 10:00 A.M with a short inaugural function by Chief Guest of the Blood Donation Camp, honourable Chairman Adv. Milindji Patil Saheb, Dr. Seema Boob, Mr. Sunil Harare; Principal Dr. Prashant Chaudhari expressed his gratitude to the NSS unit of the College for its continuous endeavour in this regard.

Principal Dr. Prashant Chaudhari encouraged all the donors by saying "Gift of Blood is Gift of Life". He thanked all the donors for the Noble steps they have taken and to help the fellow brethren and he also stressed on the growing need of blood in the state and commended the young volunteers for their noble act. Dr. Seema Boob addressed the gathering, blood cannot be manufactured - it only comes from generous donors to save the society and mankind, we should come forward for this Noble cause. Blood donation can save lives of innumerable persons.

Dr. Makarand Choudhari, NSS Program Officer addressed, donation of blood is very critical and crucial for saving lives many patients and those who have met with accidents. It is as such a great service or contribution to the society and people living in it. Mr. Dinkar Rasve gives vote of thanks.