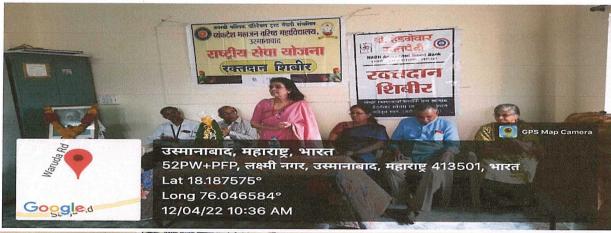

## 12/04/2022

A Blood Donation Camp was organized by NSS Unit, Venkatesh Mahajan Senior College Osmanabad in association with Hedgewar Blood Bank Solapur on an occasion of Dr. Babasaheb Ambedkar Birth anniversary in college campus. The camp began at 9:00 A.M with a short inaugural function by Chief Guest of the Blood Donation Camp, Hon. Rekhataiji Mahajan (Mentor), honorable Chairman Adv. Milindji Patil Saheb and Principal Dr. Prashant Chadhari expressed his gratitude to the NSS unit of the College for its continuous endeavor in this regard. Principal Dr. Prashant Chadhari encouraged all the donors by saying "Gift of Blood is Gift of Life". He thanked all the donors for the Noble steps they have taken and to help the fellow brethren and he also stressed on the growing need of blood in the state and commended the young volunteers for their noble act. Dr. Makarand Choudhari, NSS Program Officer addressed the gathering, Blood cannot be manufactured - it only comes from generous donors to save the society and mankind, we should come forward for this Noble cause.

## DR. BABASAHEB AMBEDKAR JAYANTI

## 12/04/2022

Inauguration function of Blood donation by Hon. Rekhataiji Mahajan , Hon. Milindji patil, Dr. Prashant choudhari and all.

Blood donation by students and staff.

Facilitation of blood donors by giving certificate and cap