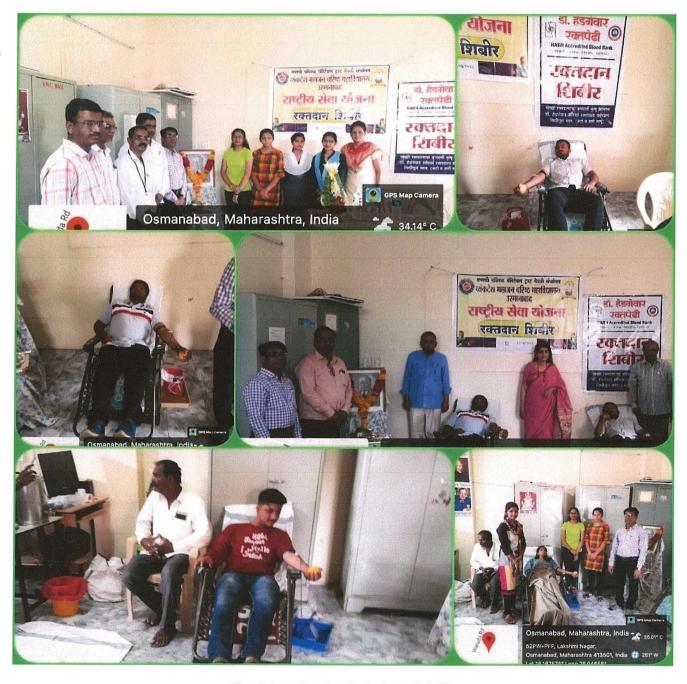

## Blood donation Camp (12/01/2023)

Birth anniversary of Swami Vivekanand and maa Jijau

A Blood Donation Camp was organized by NSS Unit, Venkatesh Mahajan Senior College Osmanabad in association with Hedgewar Blood Bank Solapur on the occasion of Birth anniversary of Swami Vivekanand and maa Jijau in college campus. The camp began at 10:00 A.M with a short inaugural function by Chief Guest of the Blood Donation Camp, honourable Chairman Adv. Milindji Patil Saheb, Dr. Seema Boob, Mr. Sunil Harare; Principal Dr. Prashant Chaudhari expressed his gratitude to the NSS unit of the College for its continuous endeavour in this regard.

Principal Dr. Prashant Chaudhari encouraged all the donors by saying "Gift of Blood is Gift of Life". He thanked all the donors for the Noble steps they have taken and to help the fellow brethren and he also stressed on the growing need of blood in the state and commended the young volunteers for their noble act. Dr. Seema Boob addressed the gathering, blood cannot be manufactured - it only comes from generous donors to save the society and mankind, we should come forward for this Noble cause. Blood donation can save lives of innumerable persons.

Dr. Makarand Choudhari, NSS Program Officer addressed, donation of blood is very critical and crucial for saving lives many patients and those who have met with accidents. It is as such a great service or contribution to the society and people living in it. Mr. Dinkar Rasve gives vote of thanks.

25 units of blood were donated by both students and the staff members of our Educational Institution. It is a way of our institute gesture in bringing a ray of hope to alleviate the serious problems of acute shortage of blood. India faces a blood shortage of 3 million units. The problem can be addressed if an additional two percent of Indians donate blood, as opened by the Health experts. We need 12 million units of blood every year but just about nine million units are being donated. Our College has been religiously organizing blood donation camps every year and students and the faculty members come forward voluntarily to donate blood. While addressing first time donors at the camp our NSS volunteers brought awareness in them about shortage of blood and why we must donate blood every year, to help the persons requiring blood.