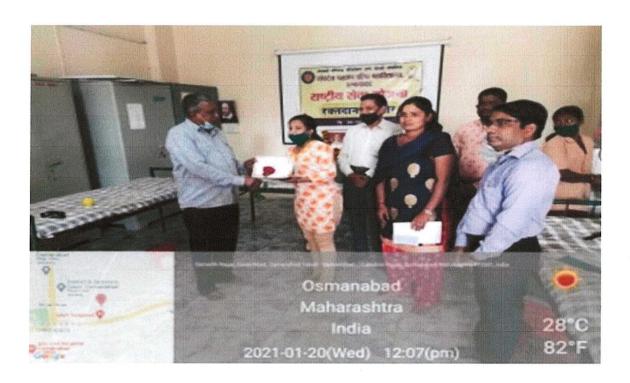

## Blood donation Camp (12/01/2023)

Birth anniversary of Swami Vivekanand and maa Jijau

A Blood Donation Camp was organized by NSS Unit, Venkatesh Mahajan Senior College Osmanabad in association with Hedgewar Blood Bank Solapur on the occasion of Birth anniversary of Swami Vivekanand and maa Jijau in college campus. The camp began at 10:00 A.M with a short inaugural function by Chief Guest of the Blood Donation Camp, honourable Chairman Adv. Milindji Patil Saheb, Dr. Seema Boob, Mr. Sunil Harare; Principal Dr. Prashant Chaudhari expressed his gratitude to the NSS unit of the College for its continuous endeavour in this regard.

Principal Dr. Prashant Chaudhari encouraged all the donors by saying "Gift of Blood is Gift of Life". He thanked all the donors for the Noble steps they have taken and to help the fellow brethren and he also stressed on the growing need of blood in the state and commended the young volunteers for their noble act. Dr. Seema Boob addressed the gathering, blood cannot be manufactured - it only comes from generous donors to save the society and mankind, we should come forward for this Noble cause. Blood donation can save lives of innumerable persons.

Dr. Makarand Choudhari, NSS Program Officer addressed, donation of blood is very critical and crucial for saving lives many patients and those who have met with accidents. It is as such a great service or contribution to the society and people living in it. Mr. Dinkar Rasve gives vote of thanks.