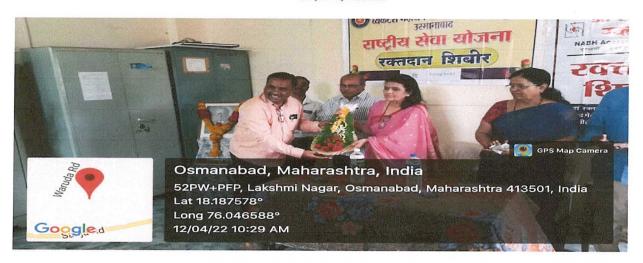

## 12/04/2022

A Blood Donation Camp was organized by NSS Unit, Venkatesh Mahajan Senior College Osmanabad in association with Hedgewar Blood Bank Solapur on an occasion of Dr. Babasaheb Ambedkar Birth anniversary in college campus. The camp began at 9:00 A.M with a short inaugural function by Chief Guest of the Blood Donation Camp, Hon. Rekhataiji Mahajan (Mentor), honorable Chairman Adv. Milindji Patil Saheb and Principal Dr. Prashant Chadhari expressed his gratitude to the NSS unit of the College for its continuous endeavor in this regard. Principal Dr. Prashant Chadhari encouraged all the donors by saying "Gift of Blood is Gift of Life". He thanked all the donors for the Noble steps they have taken and to help the fellow brethren and he also stressed on the growing need of blood in the state and commended the young volunteers for their noble act. Dr. Makarand Choudhari, NSS Program Officer addressed the gathering, Blood cannot be manufactured - it only comes from generous donors to save the society and mankind, we should come forward for this Noble cause.

## DR. BABASAHEB AMBEDKAR JAYANTI

## 12/04/2022

Inauguration function of Blood donation by Hon. Rekhataiji Mahajan , Hon. Milindji patil, Dr. Prashant choudhari and all.

Blood donation by students and staff.

Facilitation of blood donors by giving certificate and cap