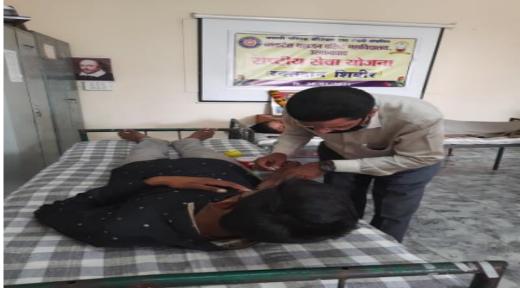

## Blood donation Camp (12/01/2023)

Birth anniversary of Swami Vivekanand and maa Jijau

A Blood Donation Camp was organized by NSS Unit, Venkatesh Mahajan Senior College Osmanabad in association with Hedgewar Blood Bank Solapur on the occasion of Birth anniversary of Swami Vivekanand and maa Jijau in college campus. The camp began at 10:00 A.M with a short inaugural function by Chief Guest of the Blood Donation Camp, honourable Chairman Adv. Milindji Patil Saheb, Dr. Seema Boob, Mr. Sunil Harare; Principal Dr. Prashant Chaudhari expressed his gratitude to the NSS unit of the College for its continuous endeavour in this regard.

## Blood donation Camp

Birth anniversary of Swami Vivekananda and maa Jijau

Inauguration functions of Blood donation by Hon. Dr. Seema Boob, Dr. Prashant chaudhari, Dr.Makarand Choudhari and all staff members.