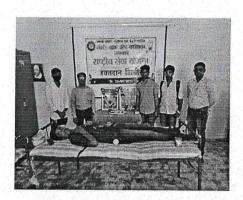

## Blood donation Camp (12/01/2023)

Birth anniversary of Swami Vivekanand and maa Jijau

A Blood Donation Camp was organized by NSS Unit, Venkatesh Mahajan Senior College Osmanabad in association with Hedgewar Blood Bank Solapur on the occasion of Birth anniversary of Swami Vivekanand and maa Jijau in college campus. The camp began at 10:00 A.M with a short inaugural function by Chief Guest of the Blood Donation Camp, honourable Chairman Adv. Milindji Patil Saheb, Dr. Seema Boob, Mr. Sunil Harare; Principal Dr. Prashant Chaudhari expressed his gratitude to the NSS unit of the College for its continuous endeavour in this regard.

Principal Dr. Prashant Chaudhari encouraged all the donors by saying "Gift of Blood is Gift of Life". He thanked all the donors for the Noble steps they have taken and to help the fellow brethren and he also stressed on the growing need of blood in the state and commended the young volunteers for their noble act. Dr. Seema Boob addressed the gathering, blood cannot be manufactured - it only comes from generous donors to save the society and mankind, we should come forward for this Noble cause. Blood donation can save lives of innumerable persons.

Dr. Makarand Choudhari, NSS Program Officer addressed, donation of blood is very critical and crucial for saving lives many patients and those who have met with accidents. It is as such a great service or contribution to the society and people living in it. Mr. Dinkar Rasve gives vote of thanks.