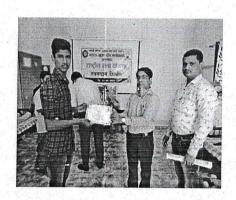

## 12/04/2022

A Blood Donation Camp was organized by NSS Unit, Venkatesh Mahajan Senior College Osmanabad in association with Hedgewar Blood Bank Solapur on an occasion of Dr. Babasaheb Ambedkar Birth anniversary in college campus. The camp began at 9:00 A.M with a short inaugural function by Chief Guest of the Blood Donation Camp, Hon. Rekhataiji Mahajan (Mentor), honorable Chairman Adv. Milindji Patil Saheb and Principal Dr. Prashant Chadhari expressed his gratitude to the NSS unit of the College for its continuous endeavor in this regard. Principal Dr. Prashant Chadhari encouraged all the donors by saying "Gift of Blood is Gift of Life". He thanked all the donors for the Noble steps they have taken and to help the fellow brethren and he also stressed on the growing need of blood in the state and commended the young volunteers for their noble act. Dr. Makarand Choudhari, NSS Program Officer addressed the gathering, Blood cannot be manufactured - it only comes from generous donors to save the society and mankind, we should come forward for this Noble cause.

## 12/04/2022

Inauguration function of Blood donation by Hon. Rekhataiji Mahajan , Hon. Milindji patil, Dr. Prashant choudhari and all.

Blood donation by students and staff.

Facilitation of blood donors by giving certificate and cap