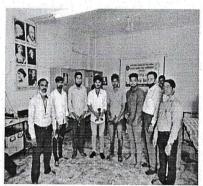

## 12/04/2022

A Blood Donation Camp was organized by NSS Unit, Venkatesh Mahajan Senior College Osmanabad in association with Hedgewar Blood Bank Solapur on an occasion of Dr. Babasaheb Ambedkar Birth anniversary in college campus. The camp began at 9:00 A.M with a short inaugural function by Chief Guest of the Blood Donation Camp, Hon. Rekhataiji Mahajan (Mentor), honorable Chairman Adv. Milindji Patil Saheb and Principal Dr. Prashant Chadhari expressed his gratitude to the NSS unit of the College for its continuous endeavor in this regard. Principal Dr. Prashant Chadhari encouraged all the donors by saying "Gift of Blood is Gift of Life". He thanked all the donors for the Noble steps they have taken and to help the fellow brethren and he also stressed on the growing need of blood in the state and commended the young volunteers for their noble act. Dr. Makarand Choudhari, NSS Program Officer addressed the gathering, Blood cannot be manufactured - it only comes from generous donors to save the society and mankind, we should come forward for this Noble cause.

25 units of blood were donated by both students and the staff members of our Educational Institution. It is a way of Venkatesh Mahajan Senior College gesture in bringing a ray of hope to alleviate the serious problems of acute shortage of blood. India faces a blood shortage of 3 million units. The problem can be addressed if an additional two percent of Indians donate blood, as opened by the Health experts. We need 12 million units of blood every year but just about nine million units are being donated. Our College has been religiously organizing blood donation camps every year and students and the faculty members come forward voluntarily to donate blood. While addressing first time donors at the camp our NSS volunteers brought awareness in them about shortage of blood and why we must donate blood every year, to help the persons requiring blood. Blood donation can save lives of innumerable persons. Donation of blood is very critical and crucial for saving lives many patients and those who have met with accidents. It is as such a great service or contribution to the society and people living in it.