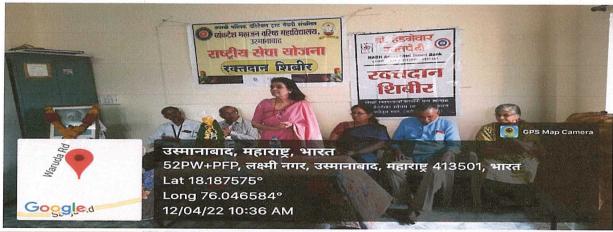

## 12/04/2022

A Blood Donation Camp was organized by NSS Unit, Venkatesh Mahajan Senior College Osmanabad in association with Hedgewar Blood Bank Solapur on an occasion of Dr. Babasaheb Ambedkar Birth anniversary in college campus. The camp began at 9:00 A.M with a short inaugural function by Chief Guest of the Blood Donation Camp, Hon. Rekhataiji Mahajan (Mentor), honorable Chairman Adv. Milindji Patil Saheb and Principal Dr. Prashant Chadhari expressed his gratitude to the NSS unit of the College for its continuous endeavor in this regard. Principal Dr. Prashant Chadhari encouraged all the donors by saying "Gift of Blood is Gift of Life". He thanked all the donors for the Noble steps they have taken and to help the fellow brethren and he also stressed on the growing need of blood in the state and commended the young volunteers for their noble act. Dr. Makarand Choudhari, NSS Program Officer addressed the gathering, Blood cannot be manufactured - it only comes from generous donors to save the society and mankind, we should come forward for this Noble cause.

## 12/04/2022

Inauguration function of Blood donation by Hon. Rekhataiji Mahajan , Hon. Milindji patil, Dr. Prashant choudhari and all.

Blood donation by students and staff.

Facilitation of blood donors by giving certificate and cap