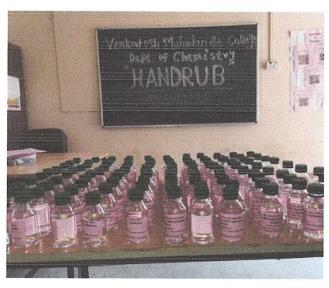

#### FOODSTUFF DISTRIBUTION TO NEEDY STUDENTS DURING COVID-19 PANDEMIC

During pandemic Covid-19, Venkatesh Mahajan Senior College Osmanabad run by Tapaswi Public Charitable Trust Yeoti's, some household materials were distributed for needy students among the society including food gains, cash to students and 150 bottles of hand sanitizer which is prepared by Chemistry Department.

#### Report:-

Given the threat raised by the CORONA virus, Teachers of the Dept. of Chemistry decided to prepare and distribute hand sanitizer to the deserved ones in the nearby locality. Under the supervision of Dr. Makarand Choudhari, Head Department of the Chemistry, the teachers as well as the students of the Department, prepared isopropyl alcohol-based sanitizer sticking to the existing standard procedures and then filled in small (100 ml) bottles.