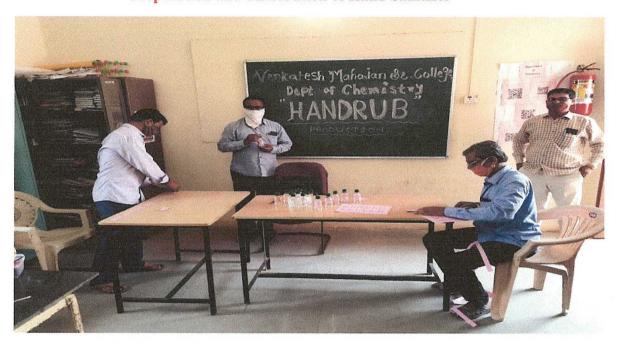

#### Preparation and distribution Of Hand sanitizer

#### Report:-

Given the threat raised by the CORONA virus, Teachers of the Dept. of Chemistry decided to prepare and distribute hand sanitizer to the deserved ones in the nearby locality. Under the supervision of Dr. Makarand Choudhari, Head Department of the Chemistry, the teachers as well as the students of the Department, prepared isopropyl alcohol-based sanitizer sticking to the existing standard procedures and then filled in small (100 ml) bottles.

#### Preparation and distribution of Hand Sanitizer

Preparation of Hand sanitizer bottle by Principal Dr. P.G. Chaudhari, all Chemistry department Members, students and Staff.

Smanahad bi