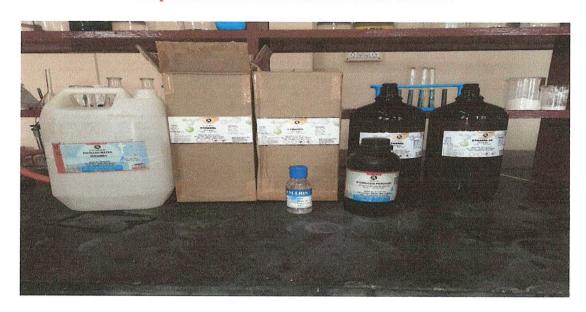

#### Procedure Adopted for Preparation of Sanitizer

There are two main types of hand sanitizers: alcohol-based and alcohol-free. Alcohol- based hand sanitizers contain varying amounts and types of alcohol, often between 60% and 95%, and usually isopropyl alcohol, ethanol (ethyl alcohol), or n-propanol. Alcohol is known tobe able to kill most germs. Here we have taken Isopropyl alcohol as the base and the other ingredients include, Hydrogen Peroxide, Aloe vera gel, and appropriate odouring agents.

There are two main types of hand sanitizers: alcohol-based and alcohol-free. Alcohol-based hand sanitizers contain varying amounts and types of alcohol, often between 60% and 95% and usually isopropyl alcohol, ethanol (ethyl alcohol) or n- propanol. Alcohol is known to be able to kill most germs.

Alcohol-free hand sanitizers contain something called quaternary ammonium compounds (usually benzalkonium chloride) instead of alcohol. These can reduce microbes but are less effective than alcohol.

Banahad A1350