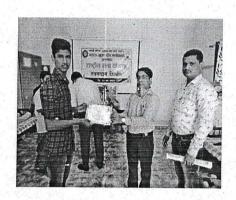

The sanitizer distribution was officially inaugurated on 17/03/2020 by the College Principal Dr. Prashant Chaudhari by giving the first sanitizer bottle to Hon. Adv. Milindji Patil (Secretary T.P.C.T.Yeoti). Dr. Abhay Sahapurkar delivered the felicitation speech on the occasion. After that Sanitizer bottles were distributed to the College students, staff, and local communit. On the same day, sanitizer bottles were supplied to the administrative staff of our college.

Leaflets explaining the basic precautions to be taken against the Pandemic were also distributed along with the sanitizer bottles. The College Principal Dr. Prashant Choudhari has rendered full support for the successful execution of this extension activity to the nearby community and she wholeheartedly joined with the teachers while supplying the sanitizer.