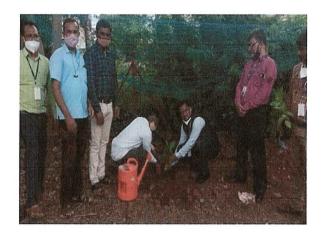

#### Preparation and distribution Of Hand sanitizer

#### Report:-

Given the threat raised by the CORONA virus, Teachers of the Dept. of Chemistry decided to prepare and distribute hand sanitizer to the deserved ones in the nearby locality. Under the supervision of Dr. Makarand Choudhari, Head Department of the Chemistry, the teachers as well as the students of the Department, prepared isopropyl alcohol-based sanitizer sticking to the existing standard procedures and then filled in small (100 ml) bottles.

The sanitizer distribution was officially inaugurated on 17/03/2020 by the College Principal Dr. Prashant Chaudhari by giving the first sanitizer bottle to Hon. Adv. Milindji Patil (Secretary T.P.C.T.Yeoti). Dr. Abhay Sahapurkar delivered the felicitation speech on the occasion. After that Sanitizer bottles were distributed to the College students, staff, and local communit. On the same day, sanitizer bottles were supplied to the administrative staff of our college.