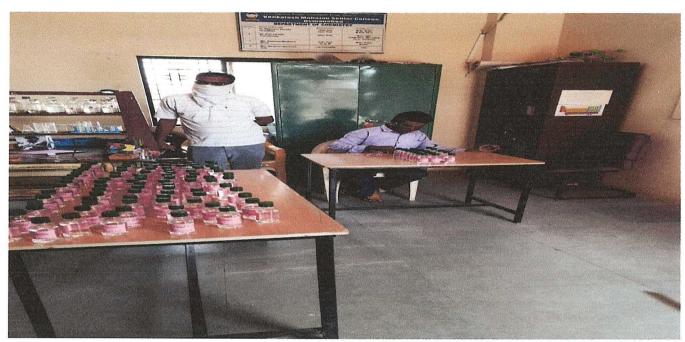

#### Preparation and distribution Of Hand sanitizer

#### **Objectives:-**

As we are facing a global health crisis by the Corona Virus Disease (COVID-19), it was our objective to extend our helping hands to those who give frontline service to the community. Based on this, we have decided to prepare and distribute hand sanitizer to students, staff, and community.

#### Report:-

Given the threat raised by the CORONA virus, Teachers of the Dept. of Chemistry decided to prepare and distribute hand sanitizer to the deserved ones in the nearby locality. Under the supervision of Dr. Makarand Choudhari, Head Department of the Chemistry, the teachers as well as the students of the Department, prepared isopropyl alcohol-based sanitizer sticking to the existing standard procedures and then filled in small (100 ml) bottles.

The sanitizer distribution was officially inaugurated on 17/03/2020 by the College Principal Dr. Prashant Chaudhari by giving the first sanitizer bottle to Hon. Adv. Milindji Patil (Secretary T.P.C.T.Yeoti). Dr. Abhay Sahapurkar delivered the felicitation speech on the occasion. After that Sanitizer bottles were distributed to the College students, staff, and local communit. On the same day, sanitizer bottles were supplied to the administrative staff of our college.