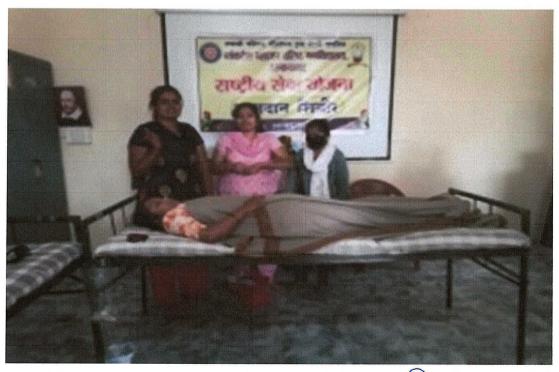

#### INTERNATIONAL WOMEN'S DAY

**HEALTH CHECK-UP CAMP** 

(8/3/2021)

Venkatesh Mahajan Senior College Osmanabad and District civil Hospital Osmanabad jointly celebrated International Women's Day in the college. On the occasion of International Women's Day Health check-up camp were conducted in college for all students and staff. Principal of the college, Dr. Prashant Chaudhary inaugurated the program.

The test included blood pressure, sugar, Hemoglobin and HIV. Students and staff at the college were given anti-tobacco oath. District civil Hospitals all Staff, shri. Mahadev Shingare, Dr. Vikrant Rathod came and made all tests. Dr. Jayashree Kulkani, Ravindra Kulkani, Shri. Ravindra Sarvade, Dr. Makrand Chaudhary (District Coordinator NSS) Dinkar Rasave( NSS Program Officer ) Rashtriya Seva Yojana thanked all.