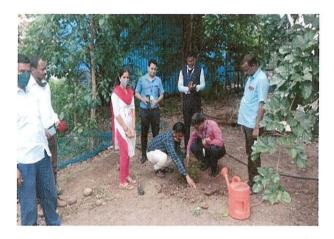

#### FOODSTUFF DISTRIBUTION TO NEEDY STUDENTS DURING COVID-19 PANDEMIC

During pandemic Covid-19, Venkatesh Mahajan Senior College Osmanabad run by Tapaswi Public Charitable Trust Yeoti's, some household materials were distributed for needy students among the society including food gains, cash to students and 150 bottles of hand sanitizer which is prepared by Chemistry Department.

In this Programme Secretary of Tapaswi Public Charitable Trust Yeoti's Honourable Adv.Milind Patil, Treasurer Shri Sheshadri Dange, Members Dr.Abhay Shahapurkar, Shri Kamlakar Patil, Former Principal Dr. Anar Salunke, Shri Ram Patil, Principal Dr.Prashant Chaudhari, All staff and students were present to this event.

#### FOODSTUFF DISTRIBUTION TO NEEDY STUDENTS DURING COVID-19 PANDEMIC

Foodstuff distributed to needy students by Hon. Milind Patil, Hon. Kamlakar Patil and all staff.

Preparation and distribution of Hand sanitizer Inauguration by Hon. Adv. Milind Patil