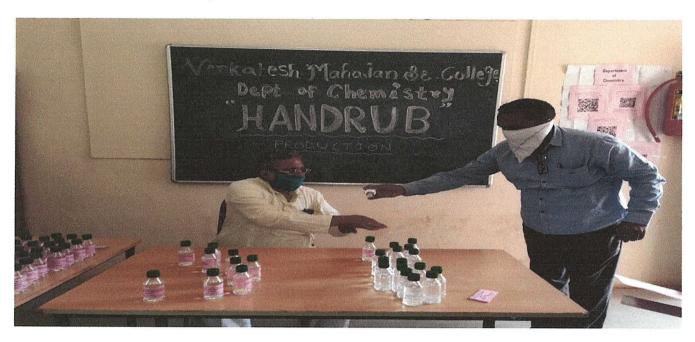

The sanitizer distribution was officially inaugurated on 17/03/2020 by the College Principal Dr. Prashant Chaudhari by giving the first sanitizer bottle to Hon. Adv. Milindji Patil (Secretary T.P.C.T.Yeoti). Dr. Abhay Sahapurkar delivered the felicitation speech on the occasion. After that Sanitizer bottles were distributed to the College students, staff, and local communit. On the same day, sanitizer bottles were supplied to the administrative staff of our college.

#### Preparation and distribution of Hand Sanitizer

Distribution of Hand sanitizer bottle by Honorable Adv MIlindji Patil Saheb, all Respt. Member, students and Staff.

manabad 41

#### Preparation and distribution of Hand Sanitizer

Distribution of Hand sanitizer bottle by Honorable Adv MIlindji Patil Saheb , all Respt . Member, students and Staff.

Smanabad A