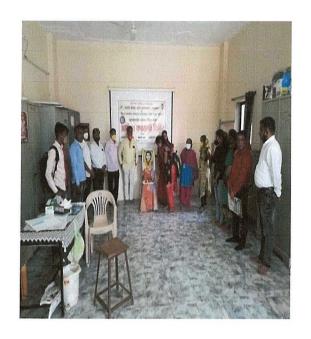

#### FOODSTUFF DISTRIBUTION TO NEEDY STUDENTS DURING COVID-19 PANDEMIC

Foodstuff distributed to needy students by Hon. Milind Patil, Hon. Kamlakar Patil and all staff.

Preparation and distribution of Hand sanitizer Inauguration by Hon. Adv. Milind Patil

The sanitizer distribution was officially inaugurated on 17/03/2020 by the College Principal Dr. Prashant Chaudhari by giving the first sanitizer bottle to Hon. Adv. Milindji Patil (Secretary T.P.C.T.Yeoti). Dr. Abhay Sahapurkar delivered the felicitation speech on the occasion. After that Sanitizer bottles were distributed to the College students, staff, and local communit. On the same day, sanitizer bottles were supplied to the administrative staff of our college.