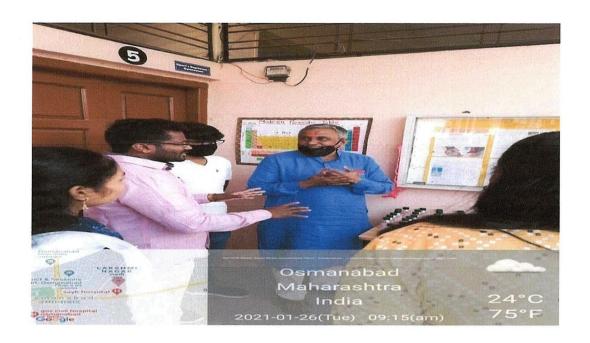

#### INTERNATIONAL WOMEN'S DAY

**HEALTH CHECK-UP CAMP** 

(8/3/2021)

Venkatesh Mahajan Senior College Osmanabad and District civil Hospital Osmanabad jointly celebrated International Women's Day in the college. On the occasion of International Women's Day Health check-up camp were conducted in college for all students and staff. Principal of the college, Dr. Prashant Chaudhary inaugurated the program.

The test included blood pressure, sugar, Hemoglobin and HIV. Students and staff at the college were given anti-tobacco oath. District civil Hospitals all Staff, shri. Mahadev Shingare, Dr. Vikrant Rathod came and made all tests. Dr. Jayashree Kulkani, Ravindra Kulkani, Shri. Ravindra Sarvade, Dr. Makrand Chaudhary (District Coordinator NSS) Dinkar Rasave( NSS Program Officer ) Rashtriya Seva Yojana thanked all.