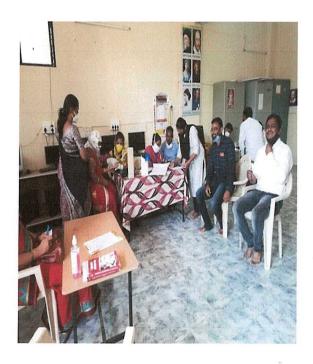

#### INTERNATIONAL WOMEN'S DAY

**HEALTH CHECK-UP CAMP** 

(8/3/2021)

Venkatesh Mahajan Senior College Osmanabad and District civil Hospital Osmanabad jointly celebrated International Women's Day in the college. On the occasion of International Women's Day Health check-up camp were conducted in college for all students and staff. Principal of the college, Dr. Prashant Chaudhary inaugurated the program.

The test included blood pressure, sugar, Hemoglobin and HIV. Students and staff at the college were given anti-tobacco oath. District civil Hospitals all Staff, shri. Mahadev Shingare, Dr. Vikrant Rathod came and made all tests. Dr. Jayashree Kulkani, Ravindra Kulkani, Shri. Ravindra Sarvade, Dr. Makrand Chaudhary (District Coordinator NSS) Dinkar Rasave( NSS Program Officer ) Rashtriya Seva Yojana thanked all.