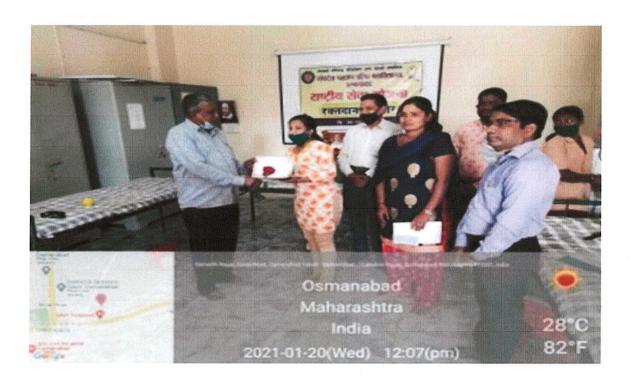

#### Preparation and distribution of Hand Sanitizer

Distribution of Hand sanitizer bottle by Honorable Adv MIlindji Patil Saheb, all Respt. Member, students and Staff.

manabad 41

#### Preparation and distribution of Hand Sanitizer

Distribution of Hand sanitizer bottle by Honorable Adv MIlindji Patil Saheb , all Respt . Member, students and Staff.

Smanabad A