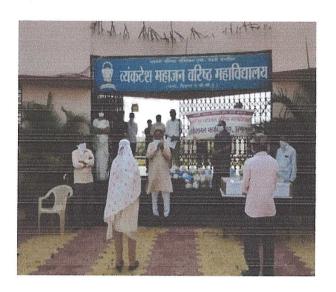

#### FOODSTUFF DISTRIBUTION TO NEEDY STUDENTS DURING COVID-19 PANDEMIC

During pandemic Covid-19, Venkatesh Mahajan Senior College Osmanabad run by Tapaswi Public Charitable Trust Yeoti's, some household materials were distributed for needy students among the society including food gains, cash to students and 150 bottles of hand sanitizer which is prepared by Chemistry Department.

#### FOODSTUFF DISTRIBUTION TO NEEDY STUDENTS DURING COVID-19 PANDEMIC

Foodstuff distributed to needy students by Hon. Milind Patil, Hon. Kamlakar Patil and all staff.

Preparation and distribution of Hand sanitizer Inauguration by Hon. Adv. Milind Patil

The sanitizer distribution was officially inaugurated on 17/03/2020 by the College Principal Dr. Prashant Chaudhari by giving the first sanitizer bottle to Hon. Adv. Milindji Patil (Secretary T.P.C.T.Yeoti). Dr. Abhay Sahapurkar delivered the felicitation speech on the occasion. After that Sanitizer bottles were distributed to the College students, staff, and local communit. On the same day, sanitizer bottles were supplied to the administrative staff of our college.