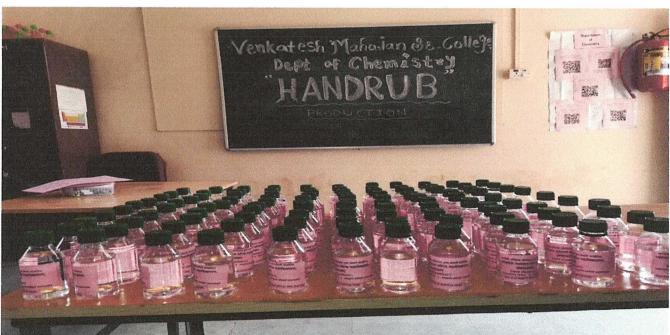

#### Preparation and distribution Of Hand sanitizer

#### Report:-

Given the threat raised by the CORONA virus, Teachers of the Dept. of Chemistry decided to prepare and distribute hand sanitizer to the deserved ones in the nearby locality. Under the supervision of Dr. Makarand Choudhari, Head Department of the Chemistry, the teachers as well as the students of the Department, prepared isopropyl alcohol-based sanitizer sticking to the existing standard procedures and then filled in small (100 ml) bottles.

The sanitizer distribution was officially inaugurated on 17/03/2020 by the College Principal Dr. Prashant Chaudhari by giving the first sanitizer bottle to Hon. Adv. Milindji Patil (Secretary T.P.C.T.Yeoti). Dr. Abhay Sahapurkar delivered the felicitation speech on the occasion. After that Sanitizer bottles were distributed to the College students, staff, and local communit. On the same day, sanitizer bottles were supplied to the administrative staff of our college.