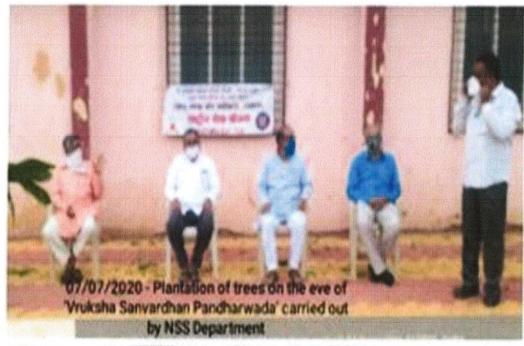

led with manure and planted with trees.

Hon'ble Secretary of the Institute Shri. Milind Patil Saheb and Treasurer Shri. Seshadri Dange (Anna), Dr. Abhay Shahapurkar, Shri. Kamlakar Patil and the principal of the college Dr. Prashant Chaudhary, Shree Pathak, Manager of SBI bank, Head, National Service Planning Department Makrand Chaudhary, Mr. Dinkar Rasaye, Mr. Abhay Shinde, Suresh Khandekar, Balasaheb Patil, Ravindra Sarvade, Pappu Yadav, Sandeep Malkunaik and volunteers of Rashtriya Seva Yojana were present here.

Dr. Makarand Choudhari

**District Coordinator and Program Officer** 

Programme Officer National Service Scheeme V.M.Sr.College,Osmanabad. Dr. Prashant Choudhari

Principal

PRINCIPAL Venkatesh Mahajan Sr.College Osmanabad





# TREE PLANTATION BY INSTITUTES (07 JULY 2020)









PRINCIPAL Venkatesh Llahajan Sr.Coilege Osmanabad



# ABVP Osmanabad,

# TREE PLANTATION BY VIDYABHARTI (09 JULY 2021)











PRINCIPAL
Venkatesh Mahajan Sr.College
Osmanabad



# TREE PLANTATION BY SBI BANK (12 JULY 2021)















PRINCIPAL
Venkatesh Mahajan Sr.College
Osmanabad

Venkatesh Mahajan Senior College, Osmanabad.
Rashtriya Seva Yojana
Academic Year Toell Plantation
Attendance Sheet

| Attendance Sheet |                                                 |