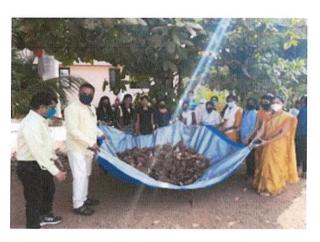

The present scenario created a huge scarcity of sanitizers in the market which made apanic situation among the people. And it's really hard if it's not available in a placewhere people meet. Likewise the situation in our college. In order to overcome the situation in our college, and to distribute it among the people inside our college.