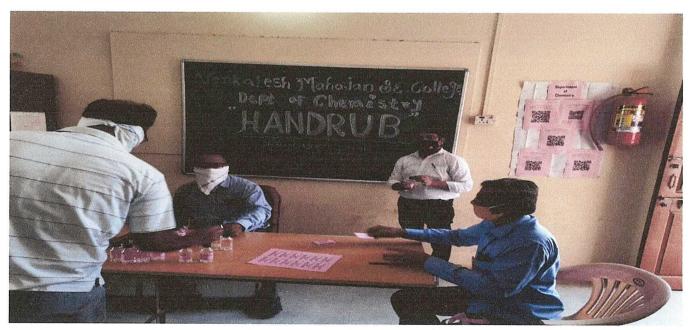

#### Preparation and distribution of Hand Sanitizer

Preparation of Hand sanitizer bottle by Principal Dr. P.G. Chaudhari, all Chemistry department Members, students and Staff.

Smanahad bi

#### Preparation and distribution of Hand Sanitizer

Preparation of Hand sanitizer bottle by Principal Dr. P.G. Chaudhari, Dr. M.S. Choudfhari, all Chemistry department Members, students and Staff.