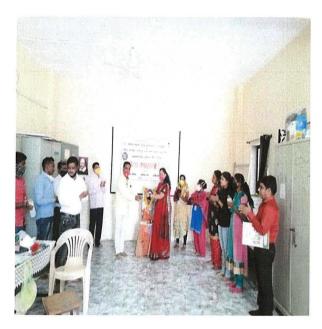

#### FOODSTUFF DISTRIBUTION TO NEEDY STUDENTS DURING COVID-19 PANDEMIC

Foodstuff distributed to needy students by Hon. Milind Patil, Hon. Kamlakar Patil and all staff.

Preparation and distribution of Hand sanitizer Inauguration by Hon. Adv. Milind Patil

The sanitizer distribution was officially inaugurated on 17/03/2020 by the College Principal Dr. Prashant Chaudhari by giving the first sanitizer bottle to Hon. Adv. Milindji Patil (Secretary T.P.C.T.Yeoti). Dr. Abhay Sahapurkar delivered the felicitation speech on the occasion. After that Sanitizer bottles were distributed to the College students, staff, and local communit. On the same day, sanitizer bottles were supplied to the administrative staff of our college.

Leaflets explaining the basic precautions to be taken against the Pandemic were also distributed along with the sanitizer bottles. The College Principal Dr. Prashant Choudhari has rendered full support for the successful execution of this extension activity to the nearby community and she wholeheartedly joined with the teachers while supplying the sanitizer.