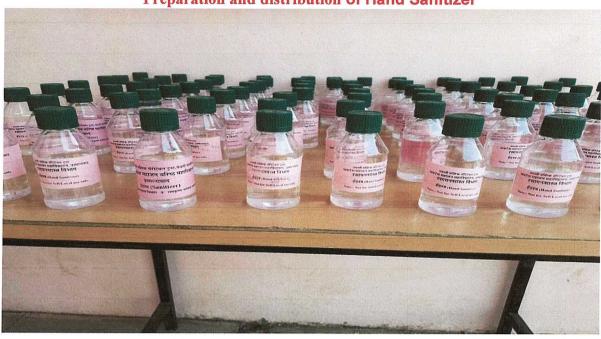

#### Preparation and distribution Of Hand sanitizer

#### Report:-

Given the threat raised by the CORONA virus, Teachers of the Dept. of Chemistry decided to prepare and distribute hand sanitizer to the deserved ones in the nearby locality. Under the supervision of Dr. Makarand Choudhari, Head Department of the Chemistry, the teachers as well as the students of the Department, prepared isopropyl alcohol-based sanitizer sticking to the existing standard procedures and then filled in small (100 ml) bottles.

#### Procedure Adopted for Preparation of Sanitizer

There are two main types of hand sanitizers: alcohol-based and alcohol-free. Alcohol- based hand sanitizers contain varying amounts and types of alcohol, often between 60% and 95%, and usually isopropyl alcohol, ethanol (ethyl alcohol), or n-propanol. Alcohol is known tobe able to kill most germs. Here we have taken Isopropyl alcohol as the base and the other ingredients include, Hydrogen Peroxide, Aloe vera gel, and appropriate odouring agents.