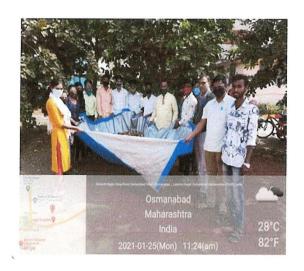

#### INTERNATIONAL WOMEN'S DAY

**HEALTH CHECK-UP CAMP** 

(8/3/2021)

Venkatesh Mahajan Senior College Osmanabad and District civil Hospital Osmanabad jointly celebrated International Women's Day in the college. On the occasion of International Women's Day Health check-up camp were conducted in college for all students and staff. Principal of the college, Dr. Prashant Chaudhary inaugurated the program.

The test included blood pressure, sugar, Hemoglobin and HIV. Students and staff at the college were given anti-tobacco oath. District civil Hospitals all Staff, shri. Mahadev Shingare, Dr. Vikrant Rathod came and made all tests. Dr. Jayashree Kulkani, Ravindra Kulkani, Shri. Ravindra Sarvade, Dr. Makrand Chaudhary (District Coordinator NSS) Dinkar Rasave( NSS Program Officer ) Rashtriya Seva Yojana thanked all.