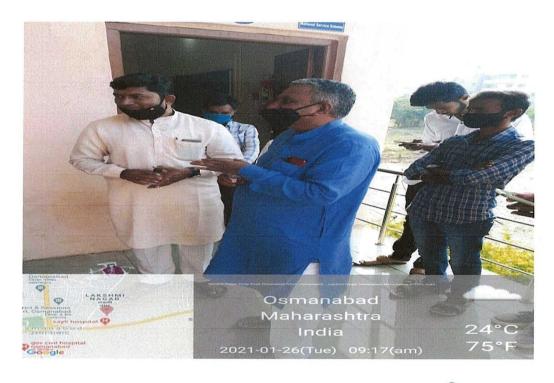

#### INTERNATIONAL WOMEN'S DAY

**HEALTH CHECK-UP CAMP** 

(8/3/2021)

Venkatesh Mahajan Senior College Osmanabad and District civil Hospital Osmanabad jointly celebrated International Women's Day in the college. On the occasion of International Women's Day Health check-up camp were conducted in college for all students and staff. Principal of the college, Dr. Prashant Chaudhary inaugurated the program.

The test included blood pressure, sugar, Hemoglobin and HIV. Students and staff at the college were given anti-tobacco oath. District civil Hospitals all Staff, shri. Mahadev Shingare, Dr. Vikrant Rathod came and made all tests. Dr. Jayashree Kulkani, Ravindra Kulkani, Shri. Ravindra Sarvade, Dr. Makrand Chaudhary (District Coordinator NSS) Dinkar Rasave( NSS Program Officer ) Rashtriya Seva Yojana thanked all.