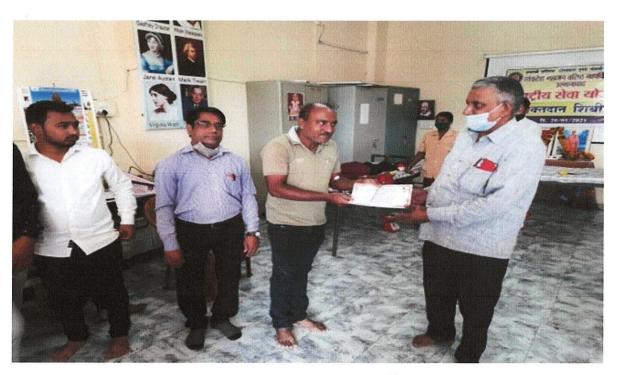

#### Preparation and distribution of Hand Sanitizer

Distribution of Hand sanitizer bottle by Honorable Adv MIlindji Patil Saheb, all Respt. Member, students and Staff.

manabad 41

#### Preparation and distribution of Hand Sanitizer

Distribution of Hand sanitizer bottle by Honorable Adv MIlindji Patil Saheb , all Respt . Member, students and Staff.

Smanabad A