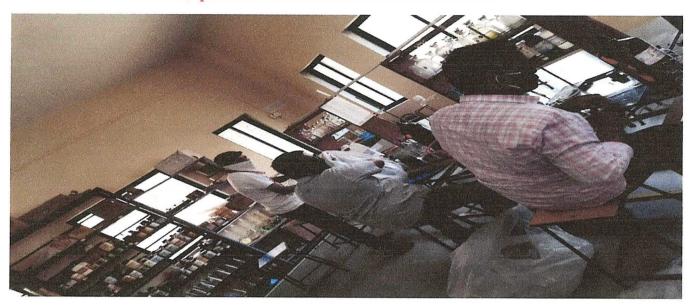

#### Preparation and distribution Of Hand sanitizer

#### Report:-

Given the threat raised by the CORONA virus, Teachers of the Dept. of Chemistry decided to prepare and distribute hand sanitizer to the deserved ones in the nearby locality. Under the supervision of Dr. Makarand Choudhari, Head Department of the Chemistry, the teachers as well as the students of the Department, prepared isopropyl alcohol-based sanitizer sticking to the existing standard procedures and then filled in small (100 ml) bottles.

The sanitizer distribution was officially inaugurated on 17/03/2020 by the College Principal Dr. Prashant Chaudhari by giving the first sanitizer bottle to Hon. Adv. Milindji Patil (Secretary T.P.C.T.Yeoti). Dr. Abhay Sahapurkar delivered the felicitation speech on the occasion. After that Sanitizer bottles were distributed to the College students, staff, and local communit. On the same day, sanitizer bottles were supplied to the administrative staff of our college.