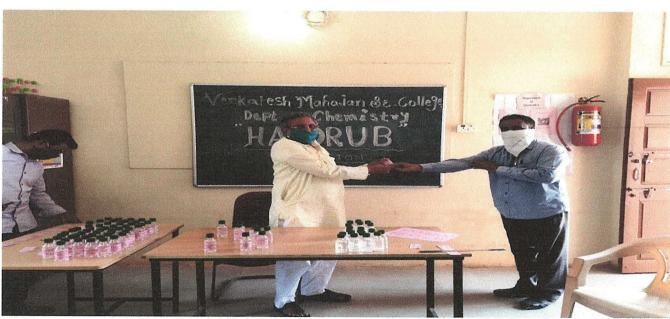

The sanitizer distribution was officially inaugurated on 17/03/2020 by the College Principal Dr. Prashant Chaudhari by giving the first sanitizer bottle to Hon. Adv. Milindji Patil (Secretary T.P.C.T.Yeoti). Dr. Abhay Sahapurkar delivered the felicitation speech on the occasion. After that Sanitizer bottles were distributed to the College students, staff, and local communit. On the same day, sanitizer bottles were supplied to the administrative staff of our college.

#### Preparation and distribution of Hand Sanitizer

Distribution of Hand sanitizer bottle by Honorable Adv MIlindji Patil Saheb, all Respt. Member, students and Staff.

manabad 41

#### Preparation and distribution of Hand Sanitizer

Distribution of Hand sanitizer bottle by Honorable Adv MIlindji Patil Saheb , all Respt . Member, students and Staff.

Smanabad A