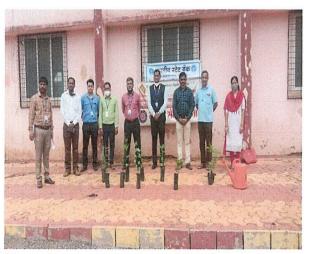

#### Preparation and distribution of Hand Sanitizer

#### Preparation and distribution of Hand Sanitizer

Distribution of Hand sanitizer bottle by Honorable Adv MIlindji Patil Saheb, all Respt. Member, students and Staff.

manabad 41