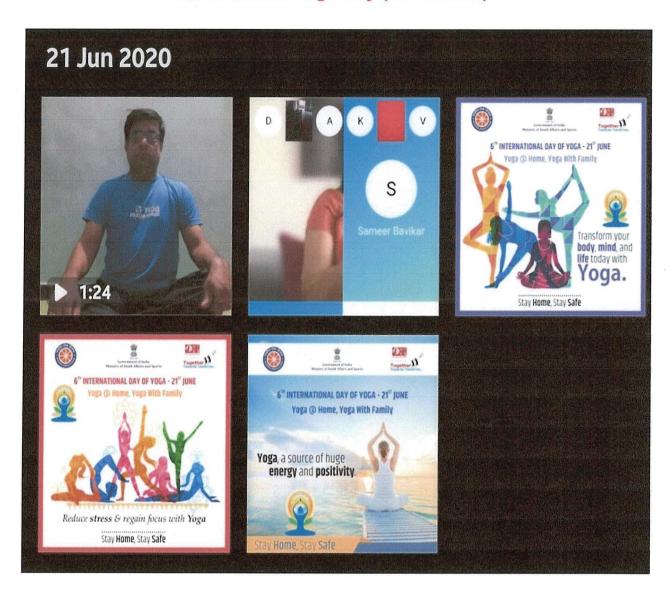

in the college on the occasion of International Yoga Day.

Mr. Laxmikant Jahagirdar, a former student of the college, imparted training in Yoga and Pranayama. This day was celebrated online. All the professors and students of the college did yoga and pranayama in their respective homes and it was recorded and photographed.

Hon'ble Secretary of the Society Shri. Adv. Milindji Patil Saheb, Treasurer Shri. Seshadri Dange (Anna), Dr. Abhay Shahapurkar, Shri. Kamlakar Patil, all the professors, staff, students were participated.

**Dr.Makarand Choudhari** 

NSS District Coordinator and Program Officer

Programme Officer National Service Schesme V.M.Sr.College,Osmanabad. Dr. Prashant Choudhari

Principal

FRINCIPAL Venkatesh Mahajan Sr.College Osmanabad

# International Yoga Day (21/06/2020)





PRINCIPAL
Venkatesh Mahajan Sr.College
Osmanabad

#### आंतरराष्ट्रीय योगा दिवस (२१/०६/२०२१)







PRINCIPAL
Venkatesh Mahajan Sr.College
Qsmanabad



#### VENKATESH MAHAJAN SENIOR COLLEGE OSMANABAD



#### NATIONAL SERVICE SCHEME DEPARTMENT

#### HIV AWARENESS AND GUIDANCE PROGRAMME (14/03/2021)

HIV Awareness and Guidance Programme were organized in the college by National Service Schemedepartment. This programme was inaugurated by Principal of the College Dr. Prashant Chowdhury Sir. In this program Dr. Vikram Rathod, Shri. Nagesh Patil, Shri. Samadhan Navale was present in the college for the guidance and check up. The program started by lighting the lamp at the beginning. Shri. Patil Nagesh (District civil Hospital) gave detailed information about AIDS. He explained the causes and