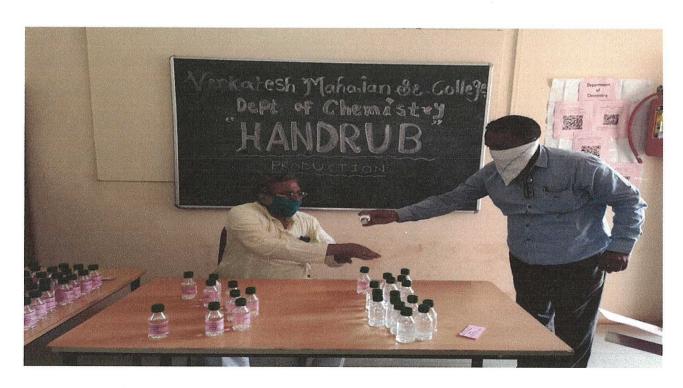

The sanitizer distribution was officially inaugurated on 17/03/2020 by the College Principal Dr. Prashant Chaudhari by giving the first sanitizer bottle to Hon. Adv. Milindji Patil (Secretary T.P.C.T.Yeoti). Dr. Abhay Sahapurkar delivered the felicitation speech on the occasion. After that Sanitizer bottles were distributed to the College students, staff, and local communit. On the same day, sanitizer bottles were supplied to the administrative staff of our college.

Leaflets explaining the basic precautions to be taken against the Pandemic were also distributed along with the sanitizer bottles. The College Principal Dr. Prashant Choudhari has rendered full support for the successful execution of this extension activity to the nearby community and she wholeheartedly joined with the teachers while supplying the sanitizer.