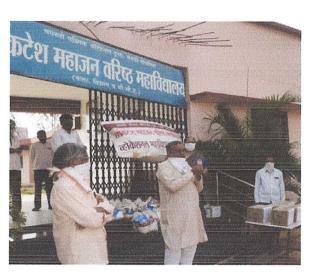

#### FOODSTUFF DISTRIBUTION TO NEEDY STUDENTS DURING COVID-19 PANDEMIC

Foodstuff distributed to needy students by Hon. Milind Patil, Hon. Kamlakar Patil and all staff.

Preparation and distribution of Hand sanitizer Inauguration by Hon. Adv. Milind Patil

The sanitizer distribution was officially inaugurated on 17/03/2020 by the College Principal Dr. Prashant Chaudhari by giving the first sanitizer bottle to Hon. Adv. Milindji Patil (Secretary T.P.C.T.Yeoti). Dr. Abhay Sahapurkar delivered the felicitation speech on the occasion. After that Sanitizer bottles were distributed to the College students, staff, and local communit. On the same day, sanitizer bottles were supplied to the administrative staff of our college.

Leaflets explaining the basic precautions to be taken against the Pandemic were also distributed along with the sanitizer bottles. The College Principal Dr. Prashant Choudhari has rendered full support for the successful execution of this extension activity to the nearby community and she wholeheartedly joined with the teachers while supplying the sanitizer.