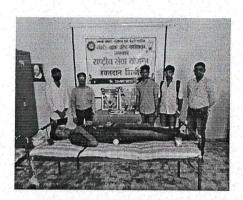

#### INTERNATIONAL WOMEN'S DAY

**HEALTH CHECK-UP CAMP** 

(8/3/2021)

Venkatesh Mahajan Senior College Osmanabad and District civil Hospital Osmanabad jointly celebrated International Women's Day in the college. On the occasion of International Women's Day Health check-up camp were conducted in college for all students and staff. Principal of the college, Dr. Prashant Chaudhary inaugurated the program.

The test included blood pressure, sugar, Hemoglobin and HIV. Students and staff at the college were given anti-tobacco oath. District civil Hospitals all Staff, shri. Mahadev Shingare, Dr. Vikrant Rathod came and made all tests. Dr. Jayashree Kulkani, Ravindra Kulkani, Shri. Ravindra Sarvade, Dr. Makrand Chaudhary (District Coordinator NSS) Dinkar Rasave( NSS Program Officer ) Rashtriya Seva Yojana thanked all.