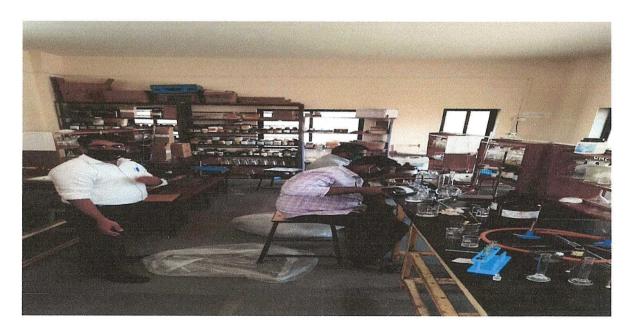

#### Report:-

Given the threat raised by the CORONA virus, Teachers of the Dept. of Chemistry decided to prepare and distribute hand sanitizer to the deserved ones in the nearby locality. Under the supervision of Dr. Makarand Choudhari, Head Department of the Chemistry, the teachers as well as the students of the Department, prepared isopropyl alcohol-based sanitizer sticking to the existing standard procedures and then filled in small (100 ml) bottles.

#### Procedure Adopted for Preparation of Sanitizer

There are two main types of hand sanitizers: alcohol-based and alcohol-free. Alcohol- based hand sanitizers contain varying amounts and types of alcohol, often between 60% and 95%, and usually isopropyl alcohol, ethanol (ethyl alcohol), or n-propanol. Alcohol is known tobe able to kill most germs. Here we have taken Isopropyl alcohol as the base and the other ingredients include, Hydrogen Peroxide, Aloe vera gel, and appropriate odouring agents.