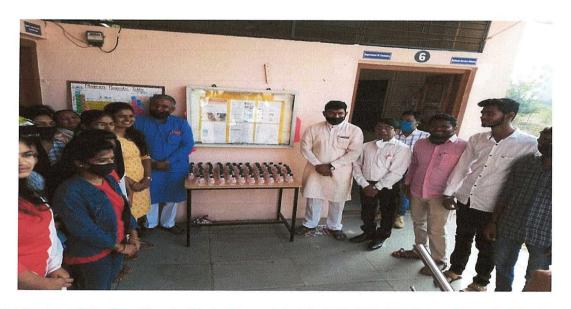

The sanitizer distribution was officially inaugurated on 17/03/2020 by the College Principal Dr. Prashant Chaudhari by giving the first sanitizer bottle to Hon. Adv. Milindji Patil (Secretary T.P.C.T.Yeoti). Dr. Abhay Sahapurkar delivered the felicitation speech on the occasion. After that Sanitizer bottles were distributed to the College students, staff, and local communit. On the same day, sanitizer bottles were supplied to the administrative staff of our college.

Leaflets explaining the basic precautions to be taken against the Pandemic were also distributed along with the sanitizer bottles. The College Principal Dr. Prashant Choudhari has rendered full support for the successful execution of this extension activity to the nearby community and she wholeheartedly joined with the teachers while supplying the sanitizer.

#### Preparation and distribution of Hand Sanitizer

Distribution of Hand sanitizer bottle by Honorable Adv MIlindji Patil Saheb, all Respt. Member, students and Staff.

manabad 41

#### Preparation and distribution of Hand Sanitizer

Distribution of Hand sanitizer bottle by Honorable Adv MIlindji Patil Saheb , all Respt . Member, students and Staff.

Smanabad A