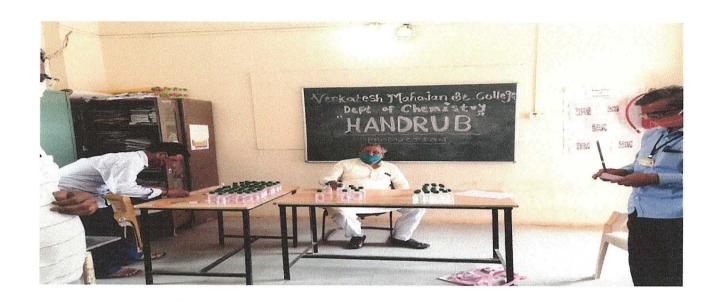

#### Preparation and distribution Of Hand sanitizer

#### **Objectives:-**

As we are facing a global health crisis by the Corona Virus Disease (COVID-19), it was our objective to extend our helping hands to those who give frontline service to the community. Based on this, we have decided to prepare and distribute hand sanitizer to students, staff, and community.

#### Report:-

Given the threat raised by the CORONA virus, Teachers of the Dept. of Chemistry decided to prepare and distribute hand sanitizer to the deserved ones in the nearby locality. Under the supervision of Dr. Makarand Choudhari, Head Department of the Chemistry, the teachers as well as the students of the Department, prepared isopropyl alcohol-based sanitizer sticking to the existing standard procedures and then filled in small (100 ml) bottles.

The sanitizer distribution was officially inaugurated on 17/03/2020 by the College Principal Dr. Prashant Chaudhari by giving the first sanitizer bottle to Hon. Adv. Milindji Patil (Secretary T.P.C.T.Yeoti). Dr. Abhay Sahapurkar delivered the felicitation speech on the occasion. After that Sanitizer bottles were distributed to the College students, staff, and local communit. On the same day, sanitizer bottles were supplied to the administrative staff of our college.