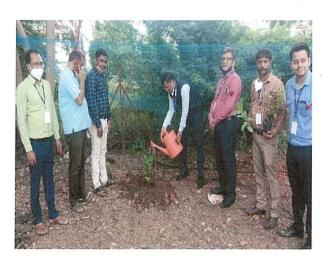

#### Preparation and distribution of Hand Sanitizer

#### Preparation and distribution of Hand Sanitizer

Preparation of Hand sanitizer bottle by Principal Dr. P.G. Chaudhari, all Chemistry department Members, students and Staff.

Smanahad bi