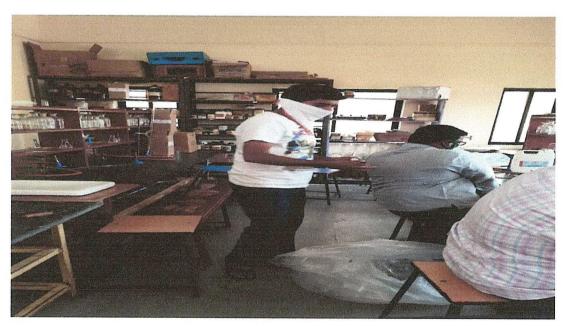

#### Report:-

Given the threat raised by the CORONA virus, Teachers of the Dept. of Chemistry decided to prepare and distribute hand sanitizer to the deserved ones in the nearby locality. Under the supervision of Dr. Makarand Choudhari, Head Department of the Chemistry, the teachers as well as the students of the Department, prepared isopropyl alcohol-based sanitizer sticking to the existing standard procedures and then filled in small (100 ml) bottles.

The sanitizer distribution was officially inaugurated on 17/03/2020 by the College Principal Dr. Prashant Chaudhari by giving the first sanitizer bottle to Hon. Adv. Milindji Patil (Secretary T.P.C.T.Yeoti). Dr. Abhay Sahapurkar delivered the felicitation speech on the occasion. After that Sanitizer bottles were distributed to the College students, staff, and local communit. On the same day, sanitizer bottles were supplied to the administrative staff of our college.