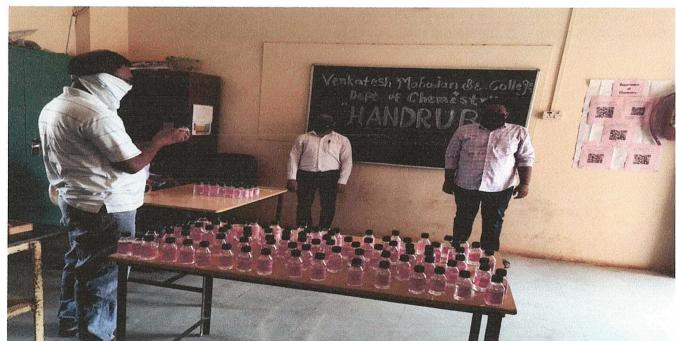

#### Preparation and distribution of Hand Sanitizer

#### Preparation and distribution of Hand Sanitizer

Preparation of Hand sanitizer bottle by Principal Dr. P.G. Chaudhari, all Chemistry department Members, students and Staff.

Smanahad bi

#### Preparation and distribution of Hand Sanitizer

Preparation of Hand sanitizer bottle by Principal Dr. P.G. Chaudhari, Dr. M.S. Choudfhari, all Chemistry department Members, students and Staff.