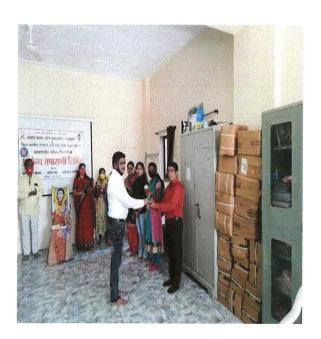

#### Preparation and distribution of Hand Sanitizer

Distribution of Hand sanitizer bottle by Honorable Adv MIlindji Patil Saheb, all Respt. Member, students and Staff.

manabad 41

#### Preparation and distribution of Hand Sanitizer

Distribution of Hand sanitizer bottle by Honorable Adv MIlindji Patil Saheb , all Respt . Member, students and Staff.

Smanabad A