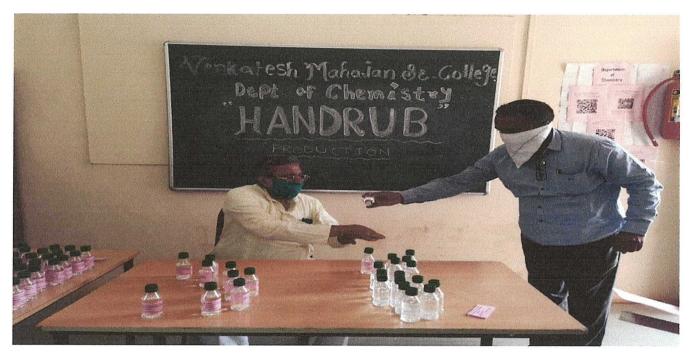

#### Preparation and distribution of Hand Sanitizer

#### Preparation and distribution of Hand Sanitizer

Distribution of Hand sanitizer bottle by Honorable Adv MIlindji Patil Saheb, all Respt. Member, students and Staff.

manabad 41

#### Preparation and distribution of Hand Sanitizer

Distribution of Hand sanitizer bottle by Honorable Adv MIlindji Patil Saheb , all Respt . Member, students and Staff.

Smanabad A