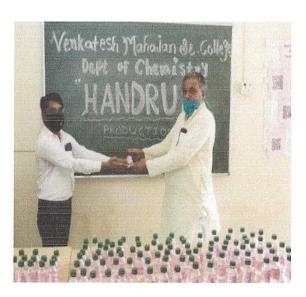

#### Preparation and distribution Of Hand sanitizer

#### Report:-

Given the threat raised by the CORONA virus, Teachers of the Dept. of Chemistry decided to prepare and distribute hand sanitizer to the deserved ones in the nearby locality. Under the supervision of Dr. Makarand Choudhari, Head Department of the Chemistry, the teachers as well as the students of the Department, prepared isopropyl alcohol-based sanitizer sticking to the existing standard procedures and then filled in small (100 ml) bottles.

The sanitizer distribution was officially inaugurated on 17/03/2020 by the College Principal Dr. Prashant Chaudhari by giving the first sanitizer bottle to Hon. Adv. Milindji Patil (Secretary T.P.C.T.Yeoti). Dr. Abhay Sahapurkar delivered the felicitation speech on the occasion. After that Sanitizer bottles were distributed to the College students, staff, and local communit. On the same day, sanitizer bottles were supplied to the administrative staff of our college.

Leaflets explaining the basic precautions to be taken against the Pandemic were also distributed along with the sanitizer bottles. The College Principal Dr. Prashant Choudhari has rendered full support for the successful execution of this extension activity to the nearby community and she wholeheartedly joined with the teachers while supplying the sanitizer.