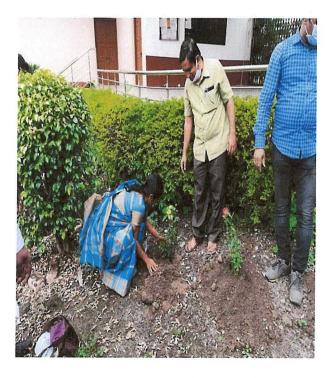

#### FOODSTUFF DISTRIBUTION TO NEEDY STUDENTS DURING COVID-19 PANDEMIC

During pandemic Covid-19, Venkatesh Mahajan Senior College Osmanabad run by Tapaswi Public Charitable Trust Yeoti's, some household materials were distributed for needy students among the society including food gains, cash to students and 150 bottles of hand sanitizer which is prepared by Chemistry Department.

In this Programme Secretary of Tapaswi Public Charitable Trust Yeoti's Honourable Adv.Milind Patil, Treasurer Shri Sheshadri Dange, Members Dr.Abhay Shahapurkar, Shri Kamlakar Patil, Former Principal Dr. Anar Salunke, Shri Ram Patil, Principal Dr.Prashant Chaudhari, All staff and students were present to this event.