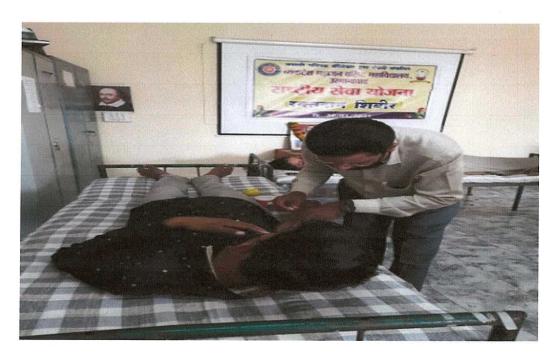

#### INTERNATIONAL WOMEN'S DAY

**HEALTH CHECK-UP CAMP** 

(8/3/2021)

Venkatesh Mahajan Senior College Osmanabad and District civil Hospital Osmanabad jointly celebrated International Women's Day in the college. On the occasion of International Women's Day Health check-up camp were conducted in college for all students and staff. Principal of the college, Dr. Prashant Chaudhary inaugurated the program.

The test included blood pressure, sugar, Hemoglobin and HIV. Students and staff at the college were given anti-tobacco oath. District civil Hospitals all Staff, shri. Mahadev Shingare, Dr. Vikrant Rathod came and made all tests. Dr. Jayashree Kulkani, Ravindra Kulkani, Shri. Ravindra Sarvade, Dr. Makrand Chaudhary (District Coordinator NSS) Dinkar Rasave( NSS Program Officer ) Rashtriya Seva Yojana thanked all.