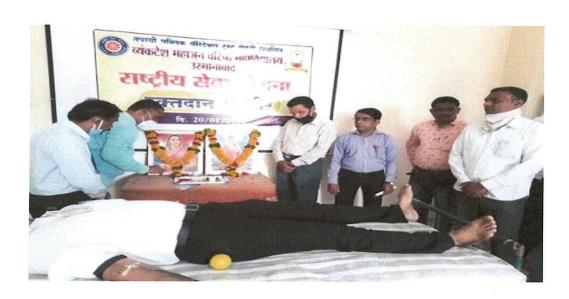

#### INTERNATIONAL WOMEN'S DAY

**HEALTH CHECK-UP CAMP** 

(8/3/2021)

Venkatesh Mahajan Senior College Osmanabad and District civil Hospital Osmanabad jointly celebrated International Women's Day in the college. On the occasion of International Women's Day Health check-up camp were conducted in college for all students and staff. Principal of the college, Dr. Prashant Chaudhary inaugurated the program.

The test included blood pressure, sugar, Hemoglobin and HIV. Students and staff at the college were given anti-tobacco oath. District civil Hospitals all Staff, shri. Mahadev Shingare, Dr. Vikrant Rathod came and made all tests. Dr. Jayashree Kulkani, Ravindra Kulkani, Shri. Ravindra Sarvade, Dr. Makrand Chaudhary (District Coordinator NSS) Dinkar Rasave( NSS Program Officer ) Rashtriya Seva Yojana thanked all.