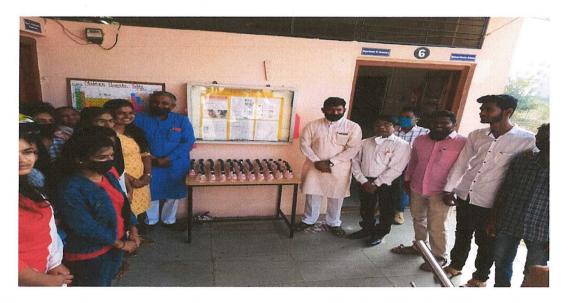

The sanitizer distribution was officially inaugurated on 26/1/2022 by the College Principal Dr. Prashant Chaudhari by giving the first sanitizer bottle to Hon. Adv. Milindji Patil (Secretary T.P.C.T.Yeoti). Dr. Abhay Sahapurkar delivered the felicitation speech on the occasion. After that Sanitizer bottles were distributed to the College students, staff, and local communit. On the same day, sanitizer bottles were supplied to the administrative staff of our college.

Leaflets explaining the basic precautions to be taken against the Pandemic were also distributed along with the sanitizer bottles. The College Principal Dr. Prashant Choudhari has rendered full support for the successful execution of this extension activity to the nearby community and she wholeheartedly joined with the teachers while supplying the sanitizer.