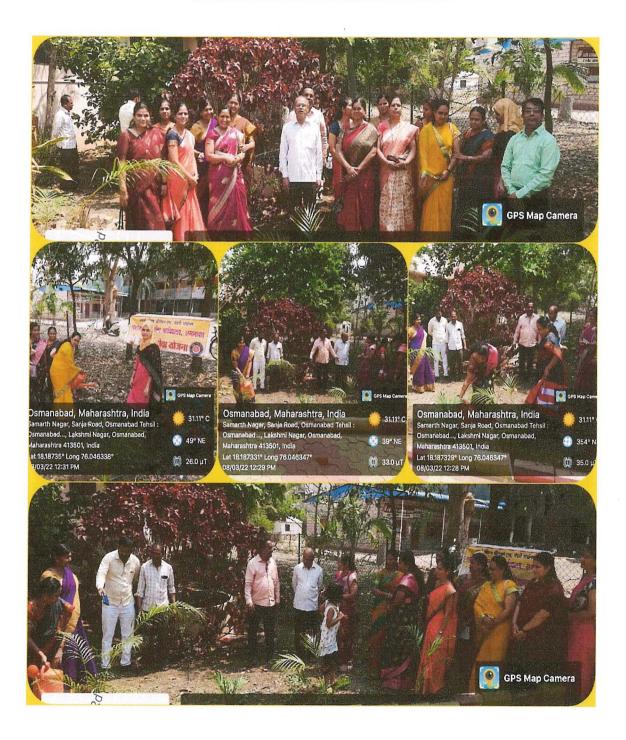

#### <u>TREE PLANTATION (07 JULY 2021 & SMARCH 2022)</u>

Venkatesh Mahajan Senior College Osmanabad under the National Service Planning Department, Botany department and Mahila kaksh jointly organized a Tree plantation in the college after the onset of monsoon in the month of July like every year. Similarly, tree planting was also done this year.

A total of 20 trees were planted in the college this year, including coconut root and some Medicinal plants and trees. College staff dug pits here. These pits were initially filled with manure and planted with trees.

Hon'ble Secretary of the Institute Shri. Milind Patil Saheb and Treasurer Shri. Seshadri Dange (Anna), Dr. Abhay Shahapurkar, Shri. Kamlakar Patil and the principal of the college Dr. Prashant Chaudhary, Shree Pathak, Mr. Ravindra Salunke, Dr. Makrand Chaudhary, Head, National Service Planning Department, Mr. Dinkar Rasaye, Mr. Abhay Shinde, Suresh Khandekar, Balasaheb Patil, Ravindra Sarvade, Pappu Yadav, Sandeep Malkunaik and volunteers of Rashtriya Seva Yojana were present here.

# INTERNATIONAL WOMEN'S DAY