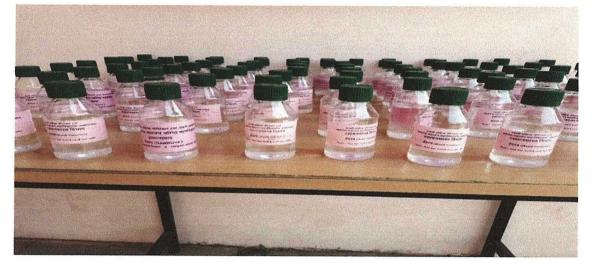

Given the threat raised by the CORONA virus, Teachers of the Dept. of Chemistry decided to prepare and distribute hand sanitizer to the deserved ones in the nearby locality. Under the supervision of Dr. Makarand Choudhari, Head Department of the Chemistry, the teachers as well as the students of the Department, prepared isopropyl alcohol-based sanitizer sticking to the existing standard procedures and then filled in small (100 ml) bottles.

The sanitizer distribution was officially inaugurated on 26/1/2022 by the College Principal Dr. Prashant Chaudhari by giving the first sanitizer bottle to Hon. Adv. Milindji Patil (Secretary T.P.C.T.Yeoti). Dr. Abhay Sahapurkar delivered the felicitation speech on the occasion. After that Sanitizer bottles were distributed to the College students, staff, and local communit. On the same day, sanitizer bottles were supplied to the administrative staff of our college.

### Preparation and distribution of Hand Sanitizer

150 Hand sanitizer bottle

**Department of Chemistry and NSS** 

Academic Year - 2021-22