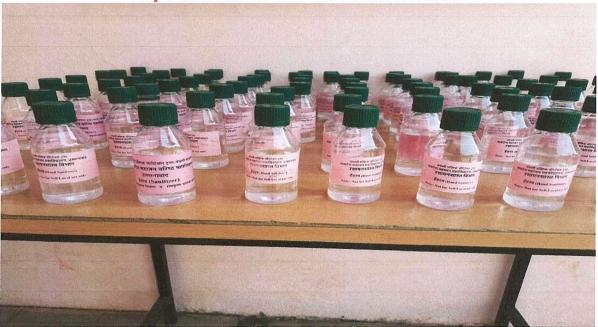

Given the threat raised by the CORONA virus, Teachers of the Dept. of Chemistry decided to prepare and distribute hand sanitizer to the deserved ones in the nearby locality. Under the supervision of Dr. Makarand Choudhari, Head Department of the Chemistry, the teachers as well as the students of the Department, prepared isopropyl alcohol-based sanitizer sticking to the existing standard procedures and then filled in small (100 ml) bottles.

Venkatesh Mahajan Senior College, Dharashiv (Osmanabad) <u>Department of Chemistry and NSS</u> Academic Year – 2021-22

Procedure Adopted for Preparation of Sanitizer

There are two main types of hand sanitizers: alcohol-based and alcohol-free. Alcohol- based hand sanitizers contain varying amounts and types of alcohol, often between 60% and 95%, and usually isopropyl alcohol, ethanol (ethyl alcohol), or n-propanol. Alcohol is known tobe able to kill most germs. Here we have taken Isopropyl alcohol as the base and the other ingredients include, Hydrogen Peroxide, Aloe vera gel, and appropriate odouring agents.

### Preparation and distribution of Hand Sanitizer

150 Hand sanitizer bottle

**Department of Chemistry and NSS** 

Academic Year - 2021-22