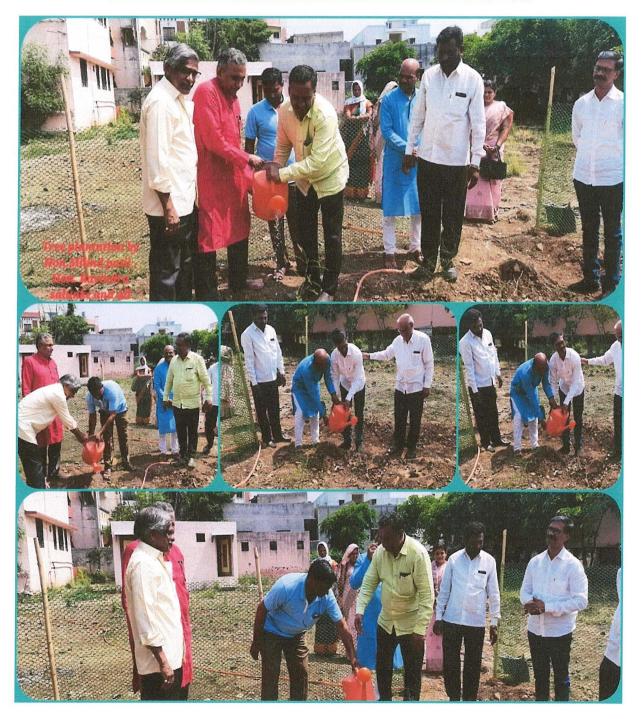

#### <u>TREE PLANTATION (07 JULY 2021 & SMARCH 2022)</u>

Venkatesh Mahajan Senior College Osmanabad under the National Service Planning Department, Botany department and Mahila kaksh jointly organized a Tree plantation in the college after the onset of monsoon in the month of July like every year. Similarly, tree planting was also done this year.

A total of 20 trees were planted in the college this year, including coconut root and some Medicinal plants and trees. College staff dug pits here. These pits were initially filled with manure and planted with trees.

Hon'ble Secretary of the Institute Shri. Milind Patil Saheb and Treasurer Shri. Seshadri Dange (Anna), Dr. Abhay Shahapurkar, Shri. Kamlakar Patil and the principal of the college Dr. Prashant Chaudhary, Shree Pathak, Mr. Ravindra Salunke, Dr. Makrand Chaudhary, Head, National Service Planning Department, Mr. Dinkar Rasaye, Mr. Abhay Shinde, Suresh Khandekar, Balasaheb Patil, Ravindra Sarvade, Pappu Yadav, Sandeep Malkunaik and volunteers of Rashtriya Seva Yojana were present here.