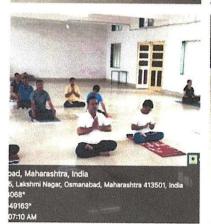

### International Yoga Day (21/06/2022)

Innauguration by Dr. Prashant chaudhari (Principal VMSC), Dr. Vinodkumar Vyachal (yog guru), Dr. Samir Bawikar (Physical director), Dr. Makarand Choudhari ( P.O. NSS)