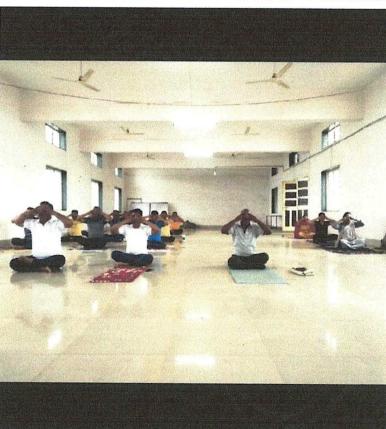

# "Yoga for youth - achievement of the Sustainable Development Goals"

The International Yoga Day was celebrated on 21st June to bring peace, harmony, happiness and success to every soul in the world. The National Service Scheme and Sports Department were jointly organized a Yoga Pranayama programme in the college on the occasion of International Yoga Day.

This was a great opportunity to imbibe the value of discipline. Yoga is a mental, physical and spiritual practice that needs to be carried every day. Children got the chance to know how yoga embodies unity of mind and body. The students of our college with the teachers performed Yoga between 6:30 am to 8:30 am.

The theme for this year's yoga day was "Yoga for youth and achievement of the Sustainable Development Goals". Various asana were followed by omkar chanting. Warm-up exercises, sitting and standing asana were performed. Different yoga postures like Vrikshasana, Uttaanaasana, Trikonaasana, Bhadrasana, Shashankaasana, Bhujangasana, Pawana Muktaasana, finally ended with Pranayama and meditation. This day is the longest day of the year also known as the summer solstice. They gave a brief history of the origin of yoga. It is a gift of India's ancient tradition. Yoga is said to be practiced from the 5th century. This was passed on to future generations. Yoga was actually done by sages as a holistic approach to God. Later on, it was passed to the common people. The event helped us feel confident and content physically, mentally and spiritually. Prayers were recited before and after the programme.

Dr. VinodkumarVaychal, Head department of Hindi, of the college, imparted training in Yoga and Pranayama. Heartfelt thanks to our Principal Dr. Prashant Choudhari for giving an opportunity for College to celebrate the International Yoga Day. This year's yoga day celebration was held with great enthusiasm at our College. A large number of students, teaching and non-teaching staff attended the event this year.