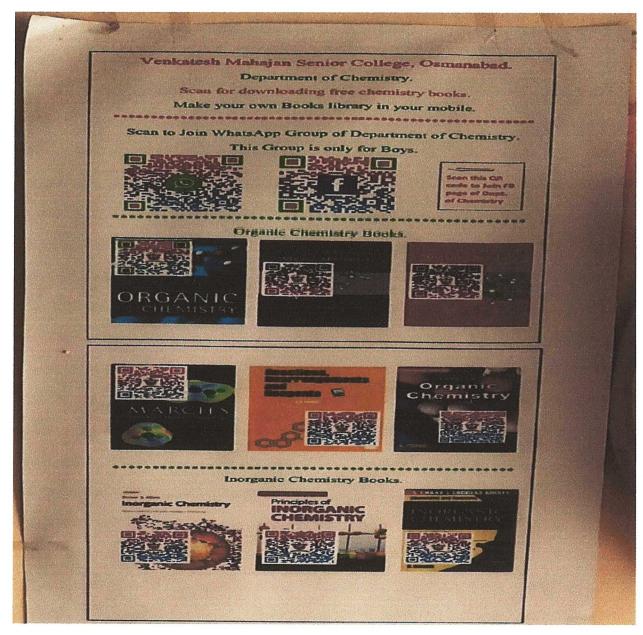

# QR Code: A Pocket Library (26/01/2022)

On the Occasion of republic day Department of Chemistry has inaugurated QR code for Access of Books and joining whatsapp Group for students. QR code was inaugurated by Respected Dr. Abhay Shahapurkar, Mr. Sheshadri (Anna) Dange. For this function and inauguration Principal of our college Dr. Prashant Chaudhary, Dr. Makarand Choudhari (Head ,Dept. of Chemistry) and all Chemistry Faculty members and students were present.

The purpose of using QR Code Technology is to overcome Covid-19 disaster and to continue the preparation of university examinations. By definition, QR Codes are readable barcodes that store various types of data (e.g., the URL of a website, a YouTube video, address, contact information, business card, email, plain text, among others).

In continuation with above content, we have created some QR codes for B. Sc. and M.sc students to easy access of chemistry study materials as well as Chemistry reference books also embedded in QR code, which was used by 200+ of (UG and PG) students to access books. Simultaneously we have embedded College website, departmental website, WhatsApp groups, and admission links.

#### Steps to Download Books

Step 1:-Download QR code reader in your android mobile phone from play store.

Step 2:-Login in QR code reader app.

Step 3:-Scan QR code by scanner and it will ask you to open in browser.

Step 4:-Download book by clicking on download button.

Step 5:- If link opened in Z-Library you have to Login in that website and download books.

Note. For more update join Department of Chemistry WhatsApp which is only for boys.