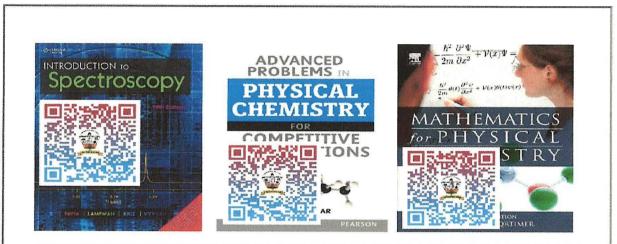

# QR Code: A Pocket Library (26/01/2022)

On the Occasion of republic day Department of Chemistry has inaugurated QR code for Access of Books and joining whatsapp Group for students. QR code was inaugurated by Respected Dr. Abhay Shahapurkar, Mr. Sheshadri (Anna) Dange. For this function and inauguration Principal of our college Dr. Prashant Chaudhary, Dr. Makarand Choudhari (Head ,Dept. of Chemistry) and all Chemistry Faculty members and students were present.

In continuation with above content, we have created some QR codes for B. Sc. and M.sc students to easy access of chemistry study materials as well as Chemistry reference books also embedded in QR code, which was used by 200+ of (UG and PG) students to access books. Simultaneously we have embedded College website, departmental website, WhatsApp groups, and admission links.