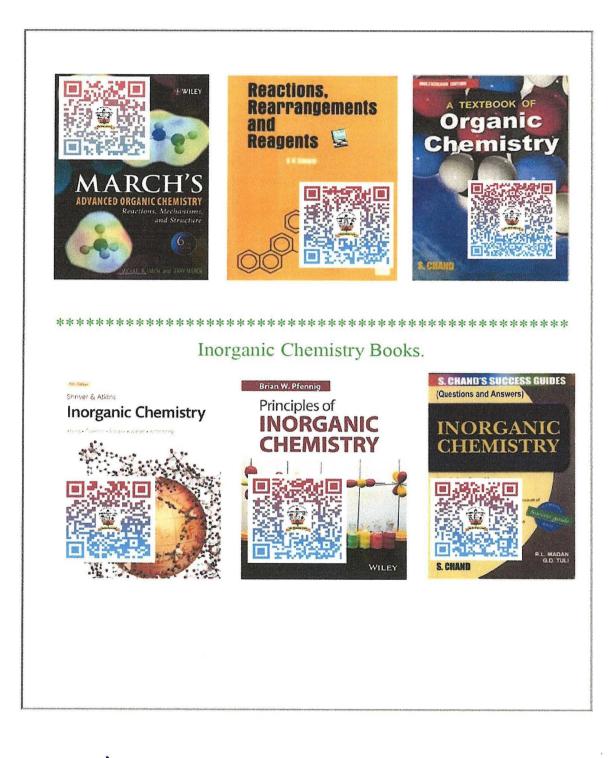

# QR Code: A Pocket Library (26/01/2022)

On the Occasion of republic day Department of Chemistry has inaugurated QR code for Access of Books and joining whatsapp Group for students. QR code was inaugurated by Respected Dr. Abhay Shahapurkar, Mr. Sheshadri (Anna) Dange. For this function and inauguration Principal of our college Dr. Prashant Chaudhary, Dr. Makarand Choudhari (Head ,Dept. of Chemistry) and all Chemistry Faculty members and students were present.

The purpose of using QR Code Technology is to overcome Covid-19 disaster and to continue the preparation of university examinations. By definition, QR Codes are readable barcodes that store various types of data (e.g., the URL of a website, a YouTube video, address, contact information, business card, email, plain text, among others).

In continuation with above content, we have created some QR codes for B. Sc. and M.sc students to easy access of chemistry study materials as well as Chemistry reference books also embedded in QR code, which was used by 200+ of (UG and PG) students to access books. Simultaneously we have embedded College website, departmental website, WhatsApp groups, and admission links.

#### Steps to Download Books

Step 1:-Download QR code reader in your android mobile phone from play store.

Step 2:-Login in QR code reader app.

Step 3:-Scan QR code by scanner and it will ask you to open in browser.

Step 4:-Download book by clicking on download button.

Step 5:- If link opened in Z-Library you have to Login in that website and download books.

Note. For more update join Department of Chemistry WhatsApp which is only for boys.