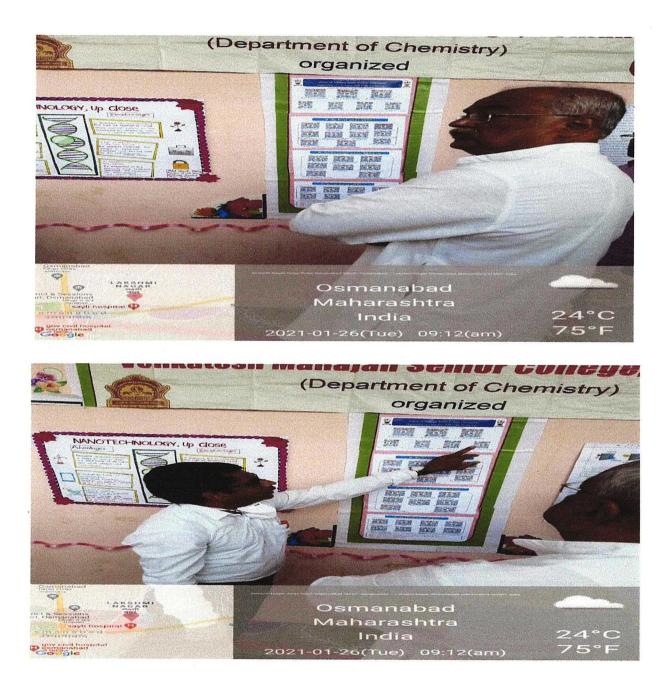

# QR Code: A Pocket Library (26/01/2022)

On the Occasion of republic day Department of Chemistry has inaugurated QR code for Access of Books and joining whatsapp Group for students. QR code was inaugurated by Respected Dr. Abhay Shahapurkar, Mr. Sheshadri (Anna) Dange. For this function and inauguration Principal of our college Dr. Prashant Chaudhary, Dr. Makarand Choudhari (Head ,Dept. of Chemistry) and all Chemistry Faculty members and students were present.

The purpose of using QR Code Technology is to overcome Covid-19 disaster and to continue the preparation of university examinations. By definition, QR Codes are readable barcodes that store various types of data (e.g., the URL of a website, a YouTube video, address, contact information, business card, email, plain text, among others).

In continuation with above content, we have created some QR codes for B. Sc. and M.sc students to easy access of chemistry study materials as well as Chemistry reference books also embedded in QR code, which was used by 200+ of (UG and PG) students to access books. Simultaneously we have embedded College website, departmental website, WhatsApp groups, and admission links.