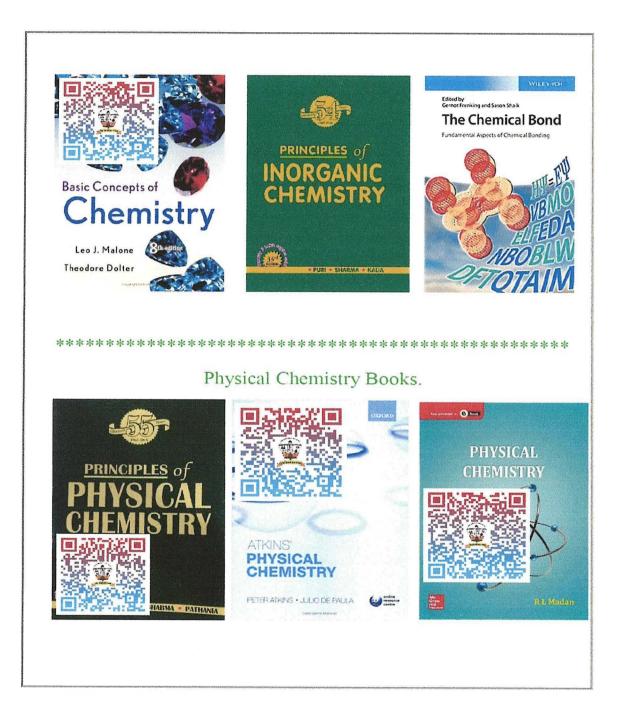

# QR Code: A Pocket Library (26/01/2022)

On the Occasion of republic day Department of Chemistry has inaugurated QR code for Access of Books and joining whatsapp Group for students. QR code was inaugurated by Respected Dr. Abhay Shahapurkar, Mr. Sheshadri (Anna) Dange. For this function and inauguration Principal of our college Dr. Prashant Chaudhary, Dr. Makarand Choudhari (Head ,Dept. of Chemistry) and all Chemistry Faculty members and students were present.

The purpose of using QR Code Technology is to overcome Covid-19 disaster and to continue the preparation of university examinations. By definition, QR Codes are readable barcodes that store various types of data (e.g., the URL of a website, a YouTube video, address, contact information, business card, email, plain text, among others).

In continuation with above content, we have created some QR codes for B. Sc. and M.sc students to easy access of chemistry study materials as well as Chemistry reference books also embedded in QR code, which was used by 200+ of (UG and PG) students to access books. Simultaneously we have embedded College website, departmental website, WhatsApp groups, and admission links.

#### Steps to Download Books

Step 1:-Download QR code reader in your android mobile phone from play store.

Step 2:-Login in QR code reader app.

Step 3:-Scan QR code by scanner and it will ask you to open in browser.

Step 4:-Download book by clicking on download button.

Step 5:- If link opened in Z-Library you have to Login in that website and download books.

Note. For more update join Department of Chemistry WhatsApp which is only for boys.