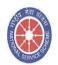

#### MAZI VASUNDHARA

#### <u>TREE PLANTATION (07 JULY 2021 & SMARCH 2022)</u>

Venkatesh Mahajan Senior College Osmanabad under the National Service Planning Department, Botany department and Mahila kaksh jointly organized a Tree plantation in the college after the onset of monsoon in the month of July like every year. Similarly, tree planting was also done this year.

A total of 20 trees were planted in the college this year, including coconut root and some Medicinal plants and trees. College staff dug pits here. These pits were initially filled with manure and planted with trees.

Hon'ble Secretary of the Institute Shri. Milind Patil Saheb and Treasurer Shri. Seshadri Dange (Anna), Dr. Abhay Shahapurkar, Shri. Kamlakar Patil and the principal of the college Dr. Prashant Chaudhary, Shree Pathak, Mr. Ravindra Salunke, Dr. Makrand Chaudhary, Head, National Service Planning Department, Mr. Dinkar Rasaye, Mr. Abhay Shinde, Suresh Khandekar, Balasaheb Patil, Ravindra Sarvade, Pappu Yadav, Sandeep Malkunaik and volunteers of Rashtriya Seva Yojana were present here.