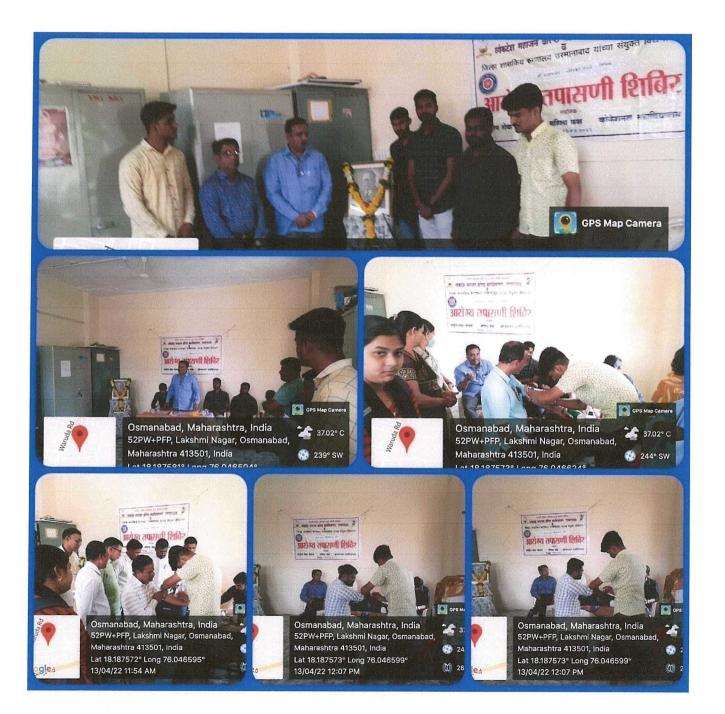

Given the threat raised by the CORONA virus, Teachers of the Dept. of Chemistry decided to prepare and distribute hand sanitizer to the deserved ones in the nearby locality. Under the supervision of Dr. Makarand Choudhari, Head Department of the Chemistry, the teachers as well as the students of the Department, prepared isopropyl alcohol-based sanitizer sticking to the existing standard procedures and then filled in small (100 ml) bottles.

The sanitizer distribution was officially inaugurated on 26/1/2022 by the College Principal Dr. Prashant Chaudhari by giving the first sanitizer bottle to Hon. Adv. Milindji Patil (Secretary T.P.C.T.Yeoti). Dr. Abhay Sahapurkar delivered the felicitation speech on the occasion. After that Sanitizer bottles were distributed to the College students, staff, and local communit. On the same day, sanitizer bottles were supplied to the administrative staff of our college.

Leaflets explaining the basic precautions to be taken against the Pandemic were also distributed along with the sanitizer bottles. The College Principal Dr. Prashant Choudhari has rendered full support for the successful execution of this extension activity to the nearby community and she wholeheartedly joined with the teachers while supplying the sanitizer.