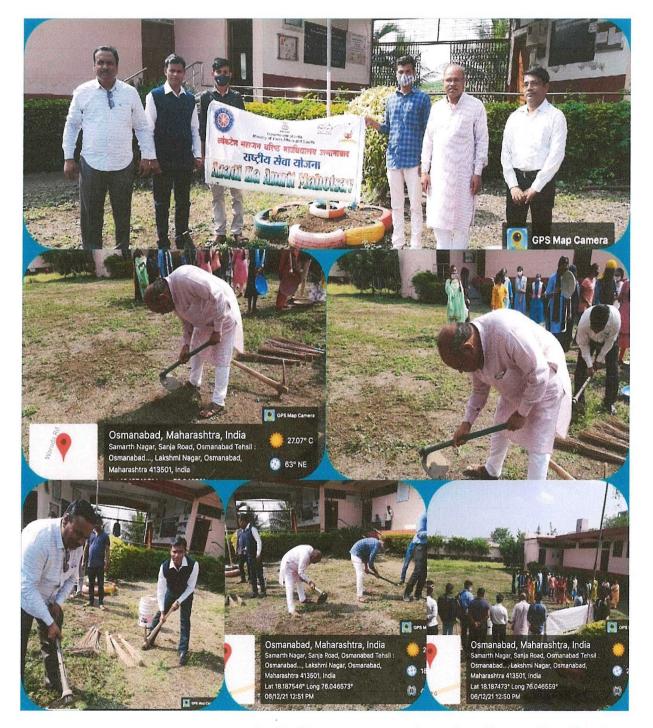

# QR Code: A Pocket Library (26/01/2022)

On the Occasion of republic day Department of Chemistry has inaugurated QR code for Access of Books and joining whatsapp Group for students. QR code was inaugurated by Respected Dr. Abhay Shahapurkar, Mr. Sheshadri (Anna) Dange. For this function and inauguration Principal of our college Dr. Prashant Chaudhary, Dr. Makarand Choudhari (Head ,Dept. of Chemistry) and all Chemistry Faculty members and students were present.

The purpose of using QR Code Technology is to overcome Covid-19 disaster and to continue the preparation of university examinations. By definition, QR Codes are readable barcodes that store various types of data (e.g., the URL of a website, a YouTube video, address, contact information, business card, email, plain text, among others).

In continuation with above content, we have created some QR codes for B. Sc. and M.sc students to easy access of chemistry study materials as well as Chemistry reference books also embedded in QR code, which was used by 200+ of (UG and PG) students to access books. Simultaneously we have embedded College website, departmental website, WhatsApp groups, and admission links.

# QR Code: A Pocket Library (26/01/2022)

QR code seen by Dr. Abhay sahapurkar, Dr. makarand choudhari and all staff.

Venkatesh Mahajan Senior College, Dharashiv (Osmanabad) Department of Chemistry

Academic Year 2021-22