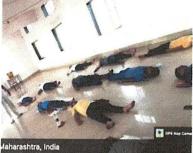

# "Yoga for youth - achievement of the Sustainable Development Goals"

The International Yoga Day was celebrated on 21st June to bring peace, harmony, happiness and success to every soul in the world. The National Service Scheme and Sports Department were jointly organized a Yoga Pranayama programme in the college on the occasion of International Yoga Day.

This was a great opportunity to imbibe the value of discipline. Yoga is a mental, physical and spiritual practice that needs to be carried every day. Children got the chance to know how yoga embodies unity of mind and body. The students of our college with the teachers performed Yoga between 6:30 am to 8:30 am.

The theme for this year's yoga day was "Yoga for youth and achievement of the Sustainable Development Goals". Various asana were followed by omkar chanting. Warm-up exercises, sitting and standing asana were performed. Different yoga postures like Vrikshasana, Uttaanaasana, Trikonaasana, Bhadrasana, Shashankaasana, Bhujangasana, Pawana Muktaasana, finally ended with Pranayama and meditation. This day is the longest day of the year also known as the summer solstice. They gave a brief history of the origin of yoga. It is a gift of India's ancient tradition. Yoga is said to be practiced from the 5th century. This was passed on to future generations. Yoga was actually done by sages as a holistic approach to God. Later on, it was passed to the common people. The event helped us feel confident and content physically, mentally and spiritually. Prayers were recited before and after the programme.