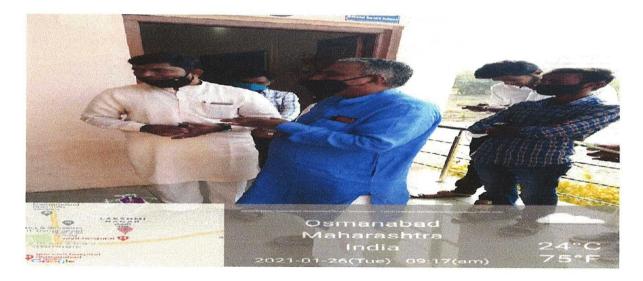

The sanitizer distribution was officially inaugurated on 26/1/2022 by the College Principal Dr. Prashant Chaudhari by giving the first sanitizer bottle to Hon. Adv. Milindji Patil (Secretary T.P.C.T.Yeoti). Dr. Abhay Sahapurkar delivered the felicitation speech on the occasion. After that Sanitizer bottles were distributed to the College students, staff, and local communit. On the same day, sanitizer bottles were supplied to the administrative staff of our college.

Leaflets explaining the basic precautions to be taken against the Pandemic were also distributed along with the sanitizer bottles. The College Principal Dr. Prashant Choudhari has rendered full support for the successful execution of this extension activity to the nearby community and she wholeheartedly joined with the teachers while supplying the sanitizer.