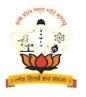

Given the threat raised by the CORONA virus, Teachers of the Dept. of Chemistry decided to prepare and distribute hand sanitizer to the deserved ones in the nearby locality. Under the supervision of Dr. Makarand Choudhari, Head Department of the Chemistry, the teachers as well as the students of the Department, prepared isopropyl alcohol-based sanitizer sticking to the existing standard procedures and then filled in small (100 ml) bottles.

### Preparation and distribution of Hand Sanitizer

150 Hand sanitizer bottle

**Department of Chemistry and NSS** 

Academic Year - 2021-22