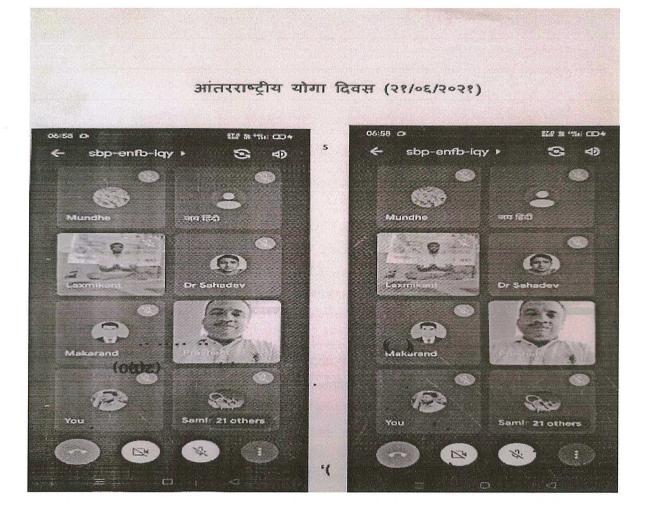

### International Yoga Day (21/06/2022)

Innauguration by Dr. Prashant chaudhari (Principal VMSC), Dr. Vinodkumar Vyachal (yog guru), Dr. Samir Bawikar (Physical director), Dr. Makarand Choudhari ( P.O. NSS)

Venkatesh Mahajan Senior College, Dharashiv (Osmanabad)

Department of NSS

Academic Year – 2022-23

# International Yoga Day (21/06/2022)

hmi Nagar, Osmanabad, Maharashtra 413501, India ,

smanabad, Maharashtra, India IPX+QV5, Lakshmi Nagar, Osmanabad, Maharashtra 413501, Inc t 18.186068° ng 76.049163° 106/22 08:06 AM