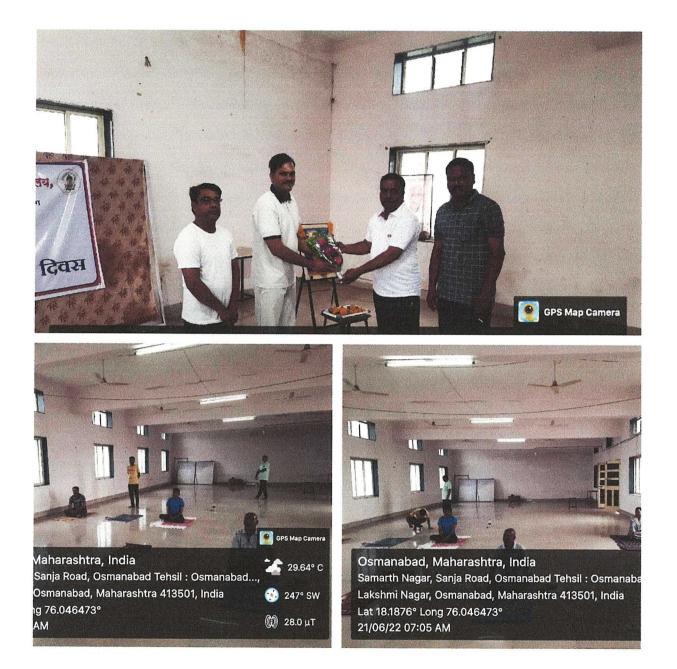

#### International Yoga Day (21/06/2022)

# "Yoga for youth - achievement of the Sustainable Development Goals"

The International Yoga Day was celebrated on 21st June to bring peace, harmony, happiness and success to every soul in the world. The National Service Scheme and Sports Department were jointly organized a Yoga Pranayama programme in the college on the occasion of International Yoga Day.

This was a great opportunity to imbibe the value of discipline. Yoga is a mental, physical and spiritual practice that needs to be carried every day. Children got the chance to know how yoga embodies unity of mind and body. The students of our college with the teachers performed Yoga between 6:30 am to 8:30 am.

### International Yoga Day (21/06/2022)

Innauguration by Dr. Prashant chaudhari (Principal VMSC), Dr. Vinodkumar Vyachal (yog guru), Dr. Samir Bawikar (Physical director), Dr. Makarand Choudhari ( P.O. NSS)