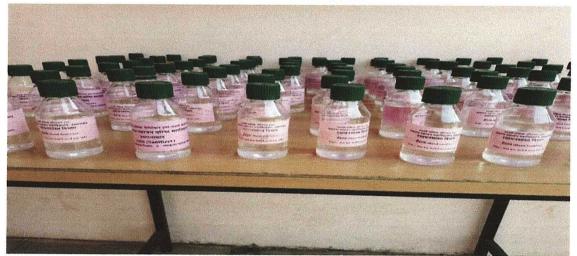

The sanitizer distribution was officially inaugurated on 26/1/2022 by the College Principal Dr. Prashant Chaudhari by giving the first sanitizer bottle to Hon. Adv. Milindji Patil (Secretary T.P.C.T.Yeoti). Dr. Abhay Sahapurkar delivered the felicitation speech on the occasion. After that Sanitizer bottles were distributed to the College students, staff, and local communit. On the same day, sanitizer bottles were supplied to the administrative staff of our college.

Leaflets explaining the basic precautions to be taken against the Pandemic were also distributed along with the sanitizer bottles. The College Principal Dr. Prashant Choudhari has rendered full support for the successful execution of this extension activity to the nearby community and she wholeheartedly joined with the teachers while supplying the sanitizer.