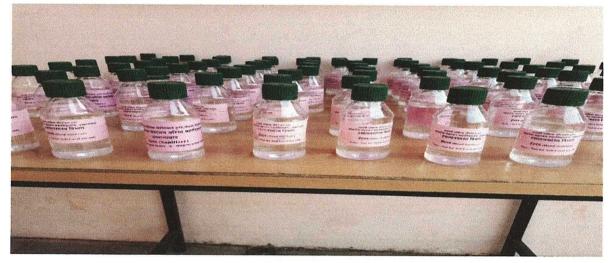

Given the threat raised by the CORONA virus, Teachers of the Dept. of Chemistry decided to prepare and distribute hand sanitizer to the deserved ones in the nearby locality. Under the supervision of Dr. Makarand Choudhari, Head Department of the Chemistry, the teachers as well as the students of the Department, prepared isopropyl alcohol-based sanitizer sticking to the existing standard procedures and then filled in small (100 ml) bottles.

The sanitizer distribution was officially inaugurated on 26/1/2022 by the College Principal Dr. Prashant Chaudhari by giving the first sanitizer bottle to Hon. Adv. Milindji Patil (Secretary T.P.C.T.Yeoti). Dr. Abhay Sahapurkar delivered the felicitation speech on the occasion. After that Sanitizer bottles were distributed to the College students, staff, and local communit. On the same day, sanitizer bottles were supplied to the administrative staff of our college.

### Preparation and distribution of Hand Sanitizer

150 Hand sanitizer bottle

**Department of Chemistry and NSS** 

Academic Year - 2021-22