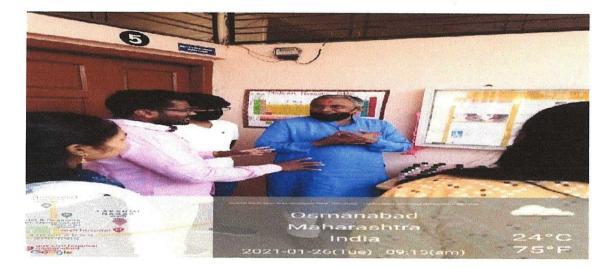

# QR Code: A Pocket Library (26/01/2022)

On the Occasion of republic day Department of Chemistry has inaugurated QR code for Access of Books and joining whatsapp Group for students. QR code was inaugurated by Respected Dr. Abhay Shahapurkar, Mr. Sheshadri (Anna) Dange. For this function and inauguration Principal of our college Dr. Prashant Chaudhary, Dr. Makarand Choudhari (Head ,Dept. of Chemistry) and all Chemistry Faculty members and students were present.

# QR Code: A Pocket Library (26/01/2022)

QR code seen by Dr. Abhay sahapurkar, Dr. makarand choudhari and all staff.

Venkatesh Mahajan Senior College, Dharashiv (Osmanabad) Department of Chemistry

Academic Year 2021-22