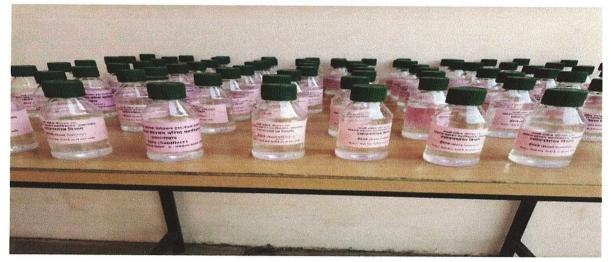

#### Preparation and Distribution of Hand sanitizer

As we are facing a global health crisis by the Corona Virus Disease (COVID-19), it was our objective to extend our helping hands to those who give frontline service to the community. Based on this, we have decided to prepare and distribute hand sanitizer to students, staff, and community.

Given the threat raised by the CORONA virus, Teachers of the Dept. of Chemistry decided to prepare and distribute hand sanitizer to the deserved ones in the nearby locality. Under the supervision of Dr. Makarand Choudhari, Head Department of the Chemistry, the teachers as well as the students of the Department, prepared isopropyl alcohol-based sanitizer sticking to the existing standard procedures and then filled in small (100 ml) bottles.

### Preparation and distribution of Hand Sanitizer

150 Hand sanitizer bottle

**Department of Chemistry and NSS** 

Academic Year - 2021-22

# Chemistry Department (26/01/2022) Preparation and distribution of Hand Sanitizer

150 Hand sanitizer bottle

Venkatesh Mahajan Senior College, Dharashiv (Osmanabad)

**Department of Chemistry and NSS** 

Academic Year – 2020-21

# Preparation and distribution of Hand Sanitizer

150 Hand sanitizer bottle

**Department of Chemistry and NSS** 

Academic Year – 2020-21

### Preparation and distribution of Hand Sanitizer

150 Hand sanitizer bottle

Venkatesh Mahajan Senior College, Dharashiv (Osmanabad)

**Department of Chemistry** 

Academic Year 2021-22