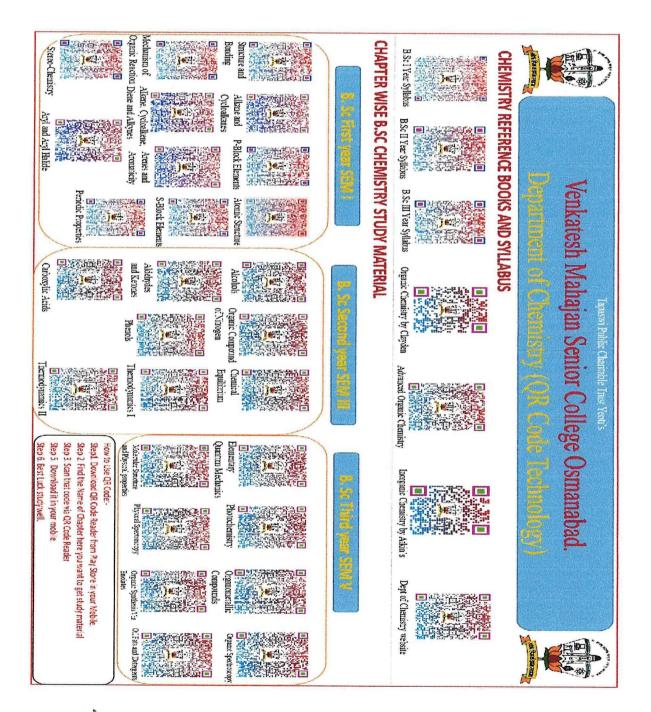

# QR Code: A Pocket Library (26/01/2022)

On the Occasion of republic day Department of Chemistry has inaugurated QR code for Access of Books and joining whatsapp Group for students. QR code was inaugurated by Respected Dr. Abhay Shahapurkar, Mr. Sheshadri (Anna) Dange. For this function and inauguration Principal of our college Dr. Prashant Chaudhary, Dr. Makarand Choudhari (Head ,Dept. of Chemistry) and all Chemistry Faculty members and students were present.

The purpose of using QR Code Technology is to overcome Covid-19 disaster and to continue the preparation of university examinations. By definition, QR Codes are readable barcodes that store various types of data (e.g., the URL of a website, a YouTube video, address, contact information, business card, email, plain text, among others).

Since its introduction, QR Code technology has gained a strong foothold in the field of education as more and more teachers and students are using it to revamp old ways of learning and teaching and to explore new learning opportunities that were not available before.

- Create interactive and engaging content
- Share resources with students
- Provide help with homework
- Communicate with parents and the school community
- Integrate QR Codes in reading activities in and outside class
- Gather student's feedback, and many more.

In continuation with above content, we have created some QR codes for B. Sc. and M.sc students to easy access of chemistry study materials as well as Chemistry reference books also embedded in QR code, which was used by 200+ of (UG and PG) students to access books. Simultaneously we have embedded College website, departmental website, WhatsApp groups, and admission links.

#### Steps to Download Books

Step 1:-Download QR code reader in your android mobile phone from play store.

Step 2:-Login in QR code reader app.

Step 3:-Scan QR code by scanner and it will ask you to open in browser.

Step 4:-Download book by clicking on download button.

Step 5:- If link opened in Z-Library you have to Login in that website and download books.

Note. For more update join Department of Chemistry WhatsApp which is only for boys.