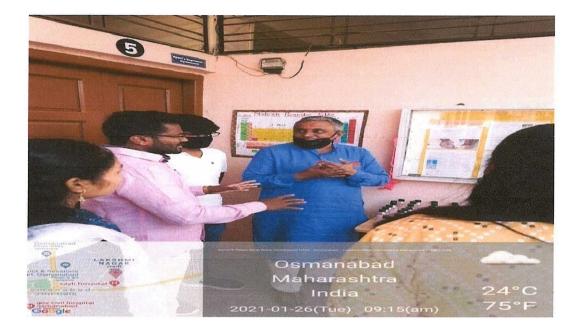

The sanitizer distribution was officially inaugurated on 26/1/2022 by the College Principal Dr. Prashant Chaudhari by giving the first sanitizer bottle to Hon. Adv. Milindji Patil (Secretary T.P.C.T.Yeoti). Dr. Abhay Sahapurkar delivered the felicitation speech on the occasion. After that Sanitizer bottles were distributed to the College students, staff, and local communit. On the same day, sanitizer bottles were supplied to the administrative staff of our college.

Leaflets explaining the basic precautions to be taken against the Pandemic were also distributed along with the sanitizer bottles. The College Principal Dr. Prashant Choudhari has rendered full support for the successful execution of this extension activity to the nearby community and she wholeheartedly joined with the teachers while supplying the sanitizer.