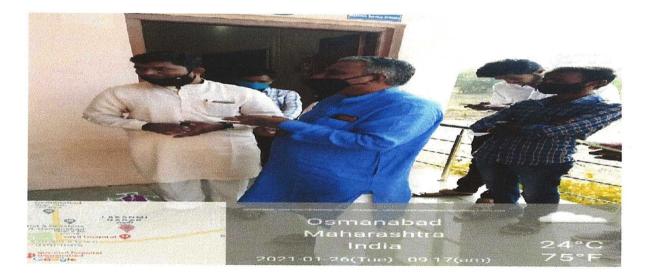

The sanitizer distribution was officially inaugurated on 26/1/2022 by the College Principal Dr. Prashant Chaudhari by giving the first sanitizer bottle to Hon. Adv. Milindji Patil (Secretary T.P.C.T.Yeoti). Dr. Abhay Sahapurkar delivered the felicitation speech on the occasion. After that Sanitizer bottles were distributed to the College students, staff, and local communit. On the same day, sanitizer bottles were supplied to the administrative staff of our college.

Leaflets explaining the basic precautions to be taken against the Pandemic were also distributed along with the sanitizer bottles. The College Principal Dr. Prashant Choudhari has rendered full support for the successful execution of this extension activity to the nearby community and she wholeheartedly joined with the teachers while supplying the sanitizer.