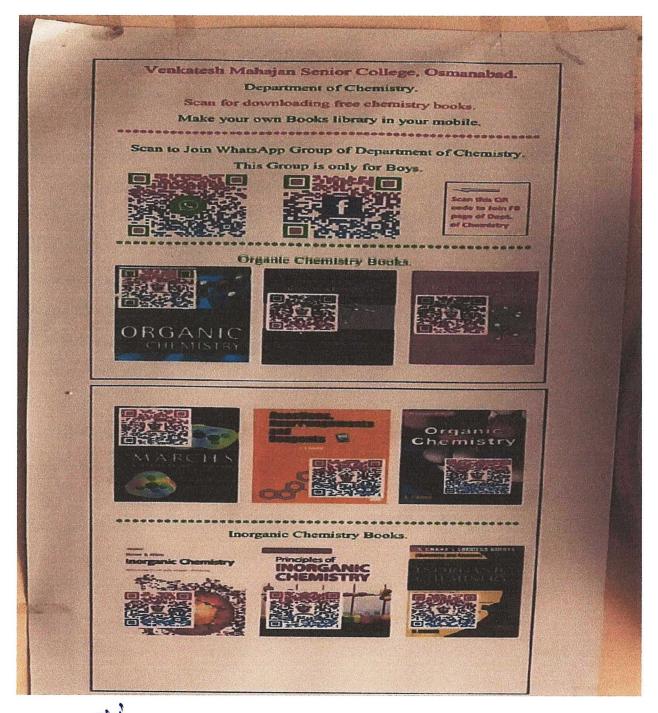

# QR Code: A Pocket Library (26/01/2022)

On the Occasion of republic day Department of Chemistry has inaugurated QR code for Access of Books and joining whatsapp Group for students. QR code was inaugurated by Respected Dr. Abhay Shahapurkar, Mr. Sheshadri (Anna) Dange. For this function and inauguration Principal of our college Dr. Prashant Chaudhary, Dr. Makarand Choudhari (Head ,Dept. of Chemistry) and all Chemistry Faculty members and students were present.

In continuation with above content, we have created some QR codes for B. Sc. and M.sc students to easy access of chemistry study materials as well as Chemistry reference books also embedded in QR code, which was used by 200+ of (UG and PG) students to access books. Simultaneously we have embedded College website, departmental website, WhatsApp groups, and admission links.

#### Steps to Download Books

Step 1:-Download QR code reader in your android mobile phone from play store.

Step 2:-Login in QR code reader app.

Step 3:-Scan QR code by scanner and it will ask you to open in browser.

Step 4:-Download book by clicking on download button.

Step 5:- If link opened in Z-Library you have to Login in that website and download books.

Note. For more update join Department of Chemistry WhatsApp which is only for boys.